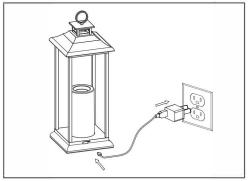

#### **Operating**

- 1. Before the first use, please remove the silicone protective cover.
- 2. Insert the charging port to the lamp, and charge for 6 hours until the indicator light is green.
- 3. Tap button to toggle on/off
- 4. Press and hold button to dim light gradually.
- 5. When the lamp's battery is low, the indicator light will turn red. Reconnect to power to charge.