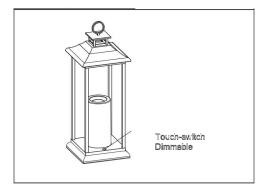

#### **Assembly:**

This lamp is equipped with safety overcharge protection.

#### **Operating**

- 1. Before the first use, please remove the silicone protective cover.
- 2. Insert the charging port to the lamp, and charge for 6 hours until the indicator light is green.
- 3. Tap button to toggle on/off
- 4. Press and hold button to dim light gradually.
- 5. When the lamp's battery is low, the indicator light will turn red. Reconnect to power to charge.