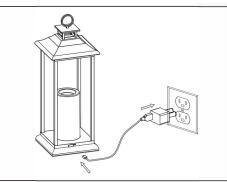

#### Assembly:

This lamp is equipped with safety overcharge protection.

#### **Operating**

- 1. Before the first use, please remove the silicone protective cover.
- 2. Insert the charging port to the lamp, and charge for 6 hours until the indicator light is green.
- 3. Tap button to toggle on/off
- 4. Press and hold button to dim light gradually.
- 5. When the lamp's battery is low, the indicator light will turn red. Reconnect to power to charge.