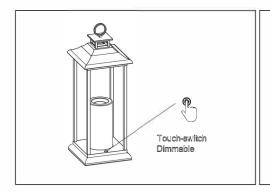

#### **Operating**

- 1. Before the first use, please remove the silicone protective cover.
- 2. Insert the charging port to the lamp, and charge for 6 hours until the indicator light is green.
- 3. Tap button to toggle on/off
- 4. Press and hold button to dim light gradually.
- 5. When the lamp's battery is low, the indicator light will turn red. Reconnect to power to charge.