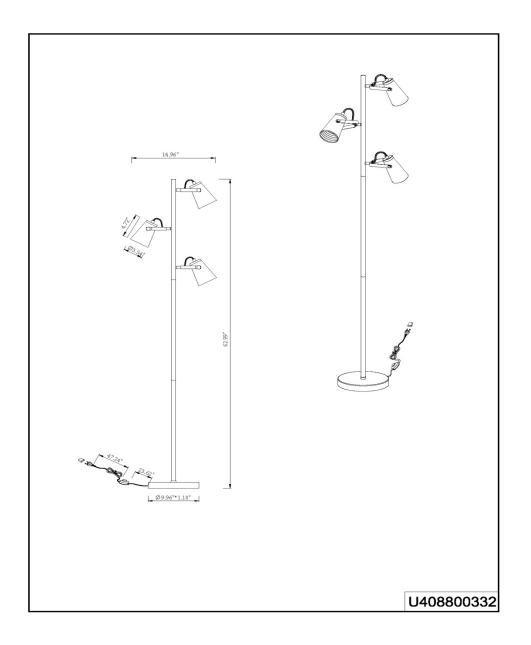

## 408800332

Mar 13th, 2018 1.1-03/13/2018

Group/Lifestyle Name

Edward

Black with Brass Accents

**Dimensions and Materials** 

Finish

Width 15" 15" Length Height 63" Cord Length 5.3'

Special Features Adjustable heads Shade Size 3.54"Dia x 4.72"H 9.96"Dia x 1.18"H Base Size Material Metal

Electrical Specifications:

E12 Light Source Number of Bulbs (not included) Total Wattage 120W Dimmability