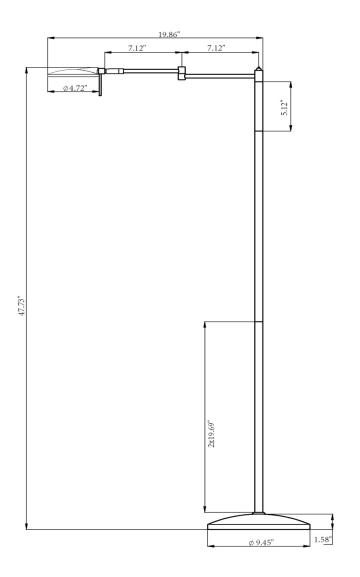

## Product Specification Sheet

| <u>Group/Lifestyle Name:</u> De | sau Turbo                                    |
|---------------------------------|----------------------------------------------|
|                                 | in Nickel<br>in Brass/Bronze/Museum Black    |
| Dimensions and Materials:       |                                              |
| Width 9.5<br>Max Length 20      | "<br>3/8"                                    |
| Min Length 10                   |                                              |
|                                 | 7/8"                                         |
|                                 | "Dia x 1 5/8"H                               |
|                                 | 5"Dia x 1.57"H<br>3/8" (7 1/8" each section) |
| Cord Length 5-3                 |                                              |
|                                 | ing Arm                                      |
| 4-v                             | Vay Button Dimmer                            |
|                                 | ustable Light Head                           |
| Material Me                     | tal                                          |
| Electrical Specifications:      |                                              |
| Light Source LEE                |                                              |
|                                 | lips                                         |
| Total Wattage 13                |                                              |
|                                 | ) Lumens                                     |
| Kelvin Temperature 30           | ООК                                          |
|                                 | Vay Touch Button                             |
| Dimmability Yes                 |                                              |
|                                 | pestar Electronic Co., Ltd.<br>D-24V-600-P   |
| Input Voltage 12                |                                              |
|                                 | Location                                     |
| Warranty 5 Y                    | ears                                         |
| Certification ETL               |                                              |
| Shipping Information:           |                                              |
| Weight 12                       | lbs                                          |
| Carton Length 6"                |                                              |
| Carton Width 5"                 |                                              |
| Carton Height 10'               |                                              |