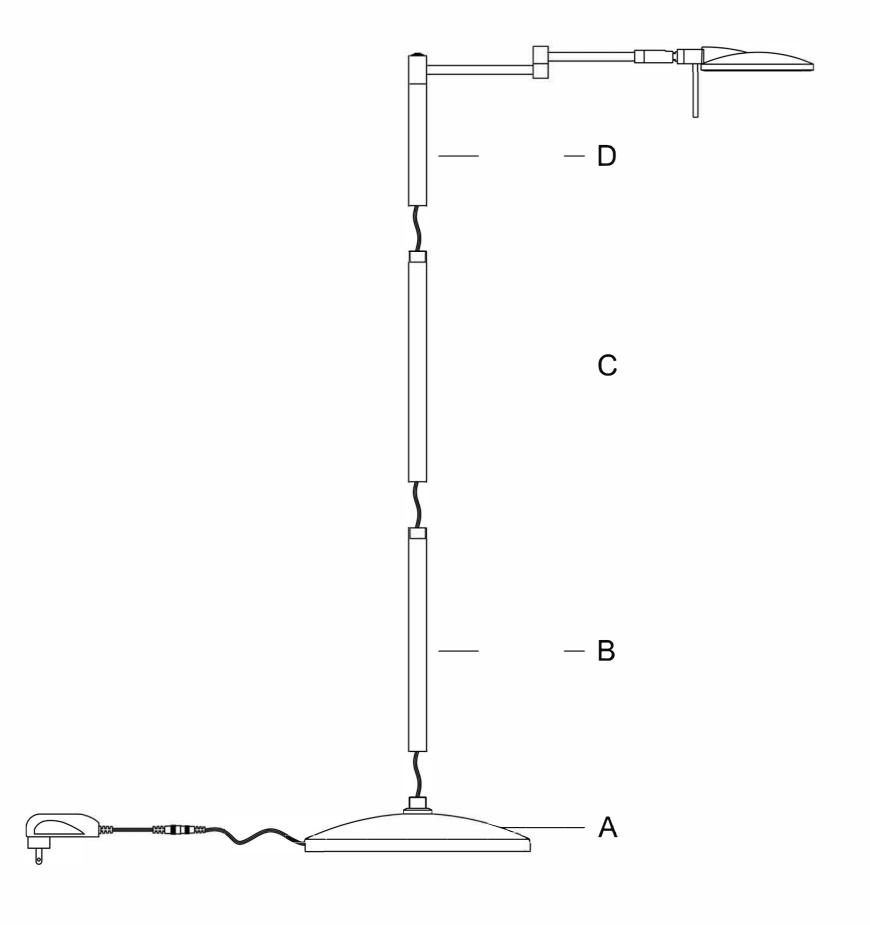

#### **ASSEMBLY INSTRUCTIONS**

- 1 Unpack and carefully place top component(D) on the floor.
- 2 Screw the middle column component(C) onto top(D) being careful not twist or damage the power cord.
- 3 Screw the lower column component(B) onto the middle column component(C) being careful not twist or damage the power cord.
- 4 Screw the base component (A) onto the lower column component (B) being careful not twist or damage the power cord.
- 5 Installation is complete.