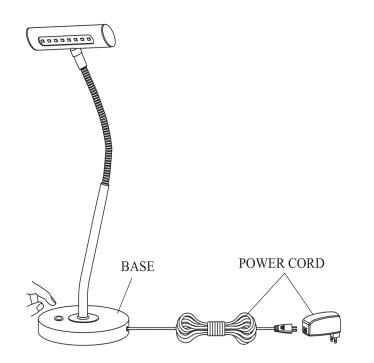

## ASSEMBLY INSTRUCTIONS CURTIS 579790104

**Parts Included:** 

## ASSEMBLY INSTRUCTIONS CURTIS 579790104

**Mounting Instructions:** 

1.Plug in to wall outlet.

2. Installation is complete. Turn the light switch on to activate the fixture.

Cleaning Instructions: Wipe with a damo cloth only. Do not use abrasives.