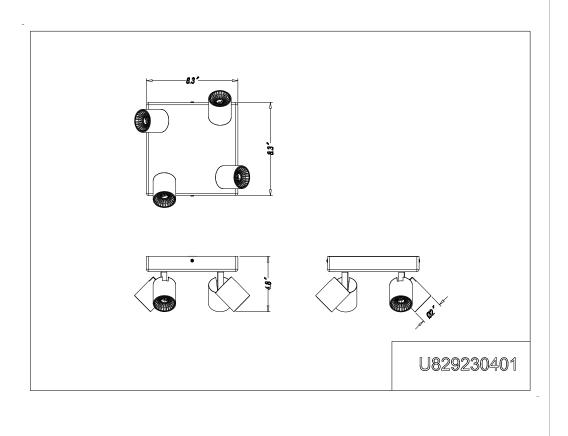

## Product Specification Sheet

| <i>Item Number:</i><br>Created:<br>Version - Updated:                                                                                                                                                                                                                                                                                                                                                                                                                                                                                                                                                                                                                                               | <b>829230401</b><br>June 21th, 2017<br>1.2 - 04/04/2018 |                           |
|-----------------------------------------------------------------------------------------------------------------------------------------------------------------------------------------------------------------------------------------------------------------------------------------------------------------------------------------------------------------------------------------------------------------------------------------------------------------------------------------------------------------------------------------------------------------------------------------------------------------------------------------------------------------------------------------------------|---------------------------------------------------------|---------------------------|
|                                                                                                                                                                                                                                                                                                                                                                                                                                                                                                                                                                                                                                                                                                     | <u>Group/Lifestyle Name:</u><br>Finish                  | Cayman<br>White           |
|                                                                                                                                                                                                                                                                                                                                                                                                                                                                                                                                                                                                                                                                                                     | Available finishes                                      | Satin Nickel              |
|                                                                                                                                                                                                                                                                                                                                                                                                                                                                                                                                                                                                                                                                                                     | Dimensions and Materials:                               |                           |
|                                                                                                                                                                                                                                                                                                                                                                                                                                                                                                                                                                                                                                                                                                     | Width                                                   | 8.26"                     |
|                                                                                                                                                                                                                                                                                                                                                                                                                                                                                                                                                                                                                                                                                                     | Length                                                  | 8.26"                     |
|                                                                                                                                                                                                                                                                                                                                                                                                                                                                                                                                                                                                                                                                                                     | Height                                                  | 5.12"                     |
|                                                                                                                                                                                                                                                                                                                                                                                                                                                                                                                                                                                                                                                                                                     | Canopy Size                                             | 8.25"W x 8.25"L x 1"H     |
| Edition 1                                                                                                                                                                                                                                                                                                                                                                                                                                                                                                                                                                                                                                                                                           | Shade Size                                              | 2"Dia                     |
|                                                                                                                                                                                                                                                                                                                                                                                                                                                                                                                                                                                                                                                                                                     | Special Features                                        | Adjustable Spotlight      |
|                                                                                                                                                                                                                                                                                                                                                                                                                                                                                                                                                                                                                                                                                                     | Material                                                | Metal                     |
| and the second se | Electrical Specifications:                              |                           |
|                                                                                                                                                                                                                                                                                                                                                                                                                                                                                                                                                                                                                                                                                                     | Light Source                                            | LED                       |
|                                                                                                                                                                                                                                                                                                                                                                                                                                                                                                                                                                                                                                                                                                     | Light Source/Manufacturer                               | OSRAM                     |
|                                                                                                                                                                                                                                                                                                                                                                                                                                                                                                                                                                                                                                                                                                     | LED Spec.                                               | SMD                       |
|                                                                                                                                                                                                                                                                                                                                                                                                                                                                                                                                                                                                                                                                                                     | Total Wattage                                           | 18W                       |
|                                                                                                                                                                                                                                                                                                                                                                                                                                                                                                                                                                                                                                                                                                     | Lumens                                                  | 1720 Lumens               |
|                                                                                                                                                                                                                                                                                                                                                                                                                                                                                                                                                                                                                                                                                                     | Kelvin Temperature                                      | 3000 K                    |
|                                                                                                                                                                                                                                                                                                                                                                                                                                                                                                                                                                                                                                                                                                     | Dimmability                                             | Quattro or Fully Dimmable |
|                                                                                                                                                                                                                                                                                                                                                                                                                                                                                                                                                                                                                                                                                                     | Driver Specification - Quattro                          | Output: 20-36V, 700 mA    |
|                                                                                                                                                                                                                                                                                                                                                                                                                                                                                                                                                                                                                                                                                                     | Driver Specification - Fully Dimmable                   | Output: 24-36V, 700mA     |
|                                                                                                                                                                                                                                                                                                                                                                                                                                                                                                                                                                                                                                                                                                     | Input Voltage                                           | 120V                      |
|                                                                                                                                                                                                                                                                                                                                                                                                                                                                                                                                                                                                                                                                                                     | Safety Rating (Location)                                | Dry                       |
|                                                                                                                                                                                                                                                                                                                                                                                                                                                                                                                                                                                                                                                                                                     | Warranty                                                | 5 Years                   |
|                                                                                                                                                                                                                                                                                                                                                                                                                                                                                                                                                                                                                                                                                                     | Certification                                           | ETL                       |
|                                                                                                                                                                                                                                                                                                                                                                                                                                                                                                                                                                                                                                                                                                     | Shipping Information:                                   |                           |
|                                                                                                                                                                                                                                                                                                                                                                                                                                                                                                                                                                                                                                                                                                     | Weight                                                  | 4.7 lbs                   |
|                                                                                                                                                                                                                                                                                                                                                                                                                                                                                                                                                                                                                                                                                                     | Carton Length                                           | 4.7 lbs<br>12"            |
|                                                                                                                                                                                                                                                                                                                                                                                                                                                                                                                                                                                                                                                                                                     | Carton Length<br>Carton Width                           | 12<br>12"                 |
|                                                                                                                                                                                                                                                                                                                                                                                                                                                                                                                                                                                                                                                                                                     | Carton Height                                           | 5"                        |
|                                                                                                                                                                                                                                                                                                                                                                                                                                                                                                                                                                                                                                                                                                     | Shipping Method                                         | UPS                       |
|                                                                                                                                                                                                                                                                                                                                                                                                                                                                                                                                                                                                                                                                                                     | Quantity Per Carton                                     | 1                         |
|                                                                                                                                                                                                                                                                                                                                                                                                                                                                                                                                                                                                                                                                                                     | Quantity rel Carton                                     | <b>1</b>                  |
|                                                                                                                                                                                                                                                                                                                                                                                                                                                                                                                                                                                                                                                                                                     |                                                         |                           |
|                                                                                                                                                                                                                                                                                                                                                                                                                                                                                                                                                                                                                                                                                                     |                                                         |                           |