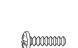

### **Parts Included**

Wire Connector

Mounting Strap

Mounting Screw

AD

**Outles Box Screw** 

### **Assembly Instructions:**

1. Mount the Mounting Strap (#4) to the Outlet Box (#3), using the Outlet Box Screw (#5).

2. Connect the ground wire from the fixture to the ground wire from the Outlet Box (#3). Connect the white wire from the fixture to the white wire (neutral wire)from the Outlet Box (#3). Connect the black wire from the fixture to the black wire (live wire) of the Outlet Box (#3).Cover the connections using the Wire Connectors (#2).Wrap the wire connectors with electrical tape for a more secure connection. Position the wires back inside the Outlet Box(#3)Note:If you have electrical questions,consult your local licensed electrician.