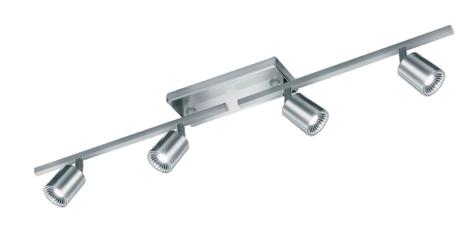

customerservice@arnsberg.com

www.arnsberg.com

### **Parts Included**

Wire Connector





Mounting Strap

Mounting Screw

AD



**Outles Box Screw** 





### **CSA / UL SAFETY REQUIREMENTS**

CSA/UL requires that these IMPORTANT SAFETY INSTRUCTION be listed:

Before starting installation of this fixture or removal of a previous fixture, disconnect the power by turning off the circuit breaker or by removing the fuse at the fuse box.



□ Consult a qualified electrician if you have any electrical questions or need to replace the driver.

### **Care Instructions**

Arnsberg suggest using only micro fiber cleaning cloth to clean this fixture. If required, a slightly damp cleaning cloth may be used to spot clean. Do not use common household cleaners on this fixture, as the final finish may be damaged as a result. Enjoy your new Arnsberg fixture.

# Arnsberg.com

## ASSEMBLY INSTRUCTIONS CAYMAN 829210407

**Mounting Instructions:** 



### **As