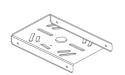

### **Assembly Instructions:**

1. Mount the Mounting Strap (#4) to the Outlet Box (#3), using the Outlet Box Screw (#5).

2. Connect the ground wire from the fixture to the ground wire from the Outlet Box (#3). Connect the white wire from the fixture to the white wire (neutral wire)from the Outlet Box (#3). Connect the black wire from the fixture to the black wire (live wire) of the Outlet Box (#3).Cover the connections using the Wire Connectors (#2).Wrap the wire connectors with electrical tape for a more secure connection. Position the wires back inside the Outlet Box(#3)Note:If you have electrical questions,consult your local licensed electrician.