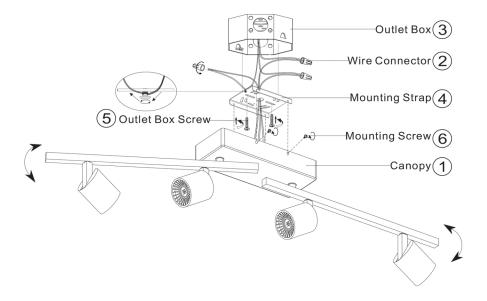

### **Parts Included**

Wire Connector

Mounting Strap

Mounting Screw

AD

**Outles Box Screw** 

### **Assembly Instructions:**

1. Mount the Mounting Strap (#4) to the Outlet Box (#3), using the Outlet Box Screw (#5).

2. Connect the ground wire from the fixture to the ground wire from the Outlet Box (#3). Connect the white wire from the fixture to the white wire (neutral wire)from the Outlet Box (#3). Connect the black wire from the fixture to the black wire (live wire) of the Outlet Box (#3).Cover the connections using the Wire Connectors (#2).Wrap the wire connectors with electrical tape for a more secure connection. Position the wires back inside the Outlet Box(#3)Note:If you have electrical questions,consult your local licensed electrician.

3. Place the Canopy(#1)over the Outlet Box (#3), place the Mounting Screws(#6)to the holes of the Canopy (#1) and the Outlet Box (#3). Screw the Mounting Screws (#6) to secure the Canopy (#1)

4. Installation in complete. Turn on the power at the circuit breaker of the fuse box. Turn the light switch on to activate the fixture.