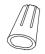

3. Place the Canopy(#1)over the Outlet Box (#3), place the Mounting Screws(#6)to the holes of the Canopy (#1) and the Outlet Box (#3). Screw the Mounting Screws (#6) to secure the Canopy (#1)

4. Installation in complete. Turn on the power at the circuit breaker of the fuse box. Turn the light switch on to activate the fixture.