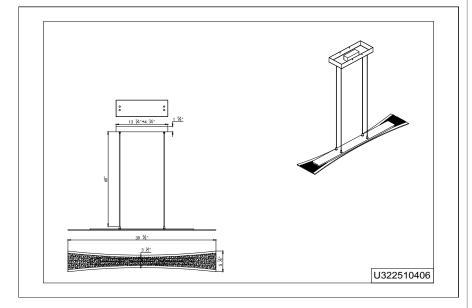

#### Dimensions and Materials:

| Width                | 5.9"                         |
|----------------------|------------------------------|
| Length               | 39.37"                       |
| Height               | 47.24"                       |
| Canopy (Rectangular) | 13 3/4"L x 4 3/4"W x 1 5/8"H |
| Material             | Aluminum/Glass               |
| Glass/Size           | 39 3/8"L x 6"W               |