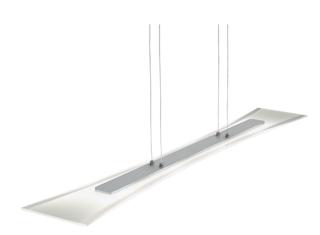

### Item Number: Created:

Version - Updated:

**322510406** June 16th, 2017

1.2-04/04/2018

Available Finishes

Brushed Aluminum

Cartani

#### Dimensions and Materials:

| Width                | 5.9"                         |
|----------------------|------------------------------|
| Length               | 39.37"                       |
| Height               | 47.24"                       |
| Canopy (Rectangular) | 13 3/4"L x 4 3/4"W x 1 5/8"H |
| Material             | Aluminum/Glass               |
| Glass/Size           | 39 3/8"L x 6"W               |