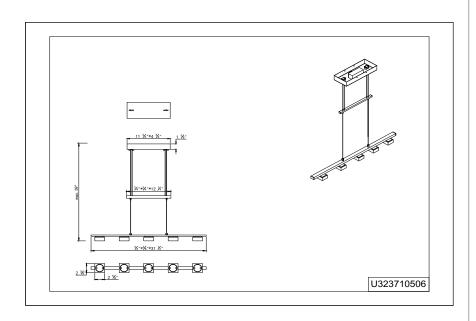

## Item Number: Created:

Version - Updated:

323710506 June 20th, 2017 1.2-04/04/2018

| Group/Lifestyle Name:                                          | Brooklyn                                   |
|----------------------------------------------------------------|--------------------------------------------|
| <u></u>                                                        |                                            |
| Available Finishes                                             | Chrome                                     |
|                                                                |                                            |
| Dimensions and Materials:                                      |                                            |
| binensions and materials.                                      |                                            |
| Width                                                          | 2 5/8"                                     |
| Length                                                         | 31 1/2"                                    |
| Max Height                                                     | 62.99"                                     |
| Min. Height                                                    | 35.43"                                     |
| Special Features                                               | Adjustable Height                          |
| Cord Length                                                    | 5'                                         |
| Canopy (Rectangular)<br>Material                               | 11 3/4"L x 4 3/4"W x 1 5/8"H               |
| Material<br>Double Lavered Glass (White inside, clear outside) | Metal/Satin Glass<br>2 5/8L x 2 5/8W x 1"H |
| Double Layered Glass (White Inside, Clear outside)             | 2 5/8L X 2 5/8W X 1 H                      |
|                                                                |                                            |
| Electrical Specifications:                                     |                                            |
|                                                                |                                            |
| Light Source                                                   | LED                                        |
| Light Source/Manufacturer                                      |                                            |
| LED Spec.                                                      | SMD                                        |
| Total Wattage                                                  | 25 W                                       |
| Lumens                                                         | 1500 Lumens                                |
| Kelvin Temperature                                             | 3000 K                                     |
| Dimmability                                                    | Quattro Dimming or Fully Dimmable          |
| Driver Specification - Quattro                                 | Output: 20-36V, 700mA                      |
| Driver Specification - Fully Dimmable<br>Input Voltage         | Output: 24-36V, 700mA<br>120V              |
| Safety Rating (Location)                                       | Dry Location                               |
| Warranty                                                       | 5 Years                                    |
| Certification                                                  | ETL                                        |
|                                                                |                                            |
|                                                                |                                            |
| Shinning Information:                                          |                                            |