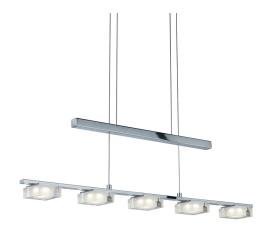

This Arnsberg Brooklyn linear pendant light is an excellent choice for those who love contemporary minimalist style. Cubes of satin glass offer up a bright glow. Finished in chrome. Uses LED light sources with 3000K color temperature. Uses superior OSRAM SMD LED lights with exclusive Opto Semiconductor. These LED lights are smaller, more efficient and put out more light! Brooklyn also has exclusive Quattro dimming, which means no dimmer switch is required. You can choose from four different levels of light with just the flick of a light switch. Arnsberg offers meticulous German engineering to beautify your home.