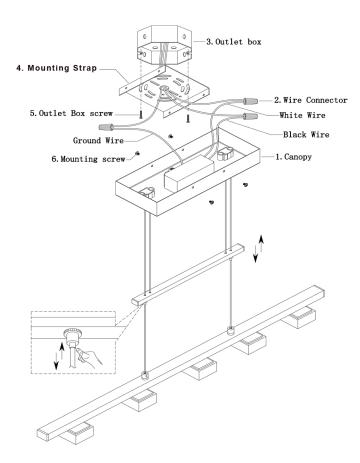

### **Assembly Instructions**

- 1. Mount the mounting bracket (#4) to the outlet box (#3) using the outlet box screw (#5).
- 2. Connect the ground wire from the fixture to the ground wire from the outlet box (#3). Connect the white wire from the fixture to the white wire (neutral wire) from the outlet box (#3). Connect the black wire from the fixture to the black wire (live wire) of the Outlet Box (#3). Cover the connections using the Wire Connectors (#2). Wrap the wire connectors with electrical tape for a more secure connection. Position the wires back inside the outlet box (#3). Note: If you have electrical questions, consult your local licensed electrician.
- 3. Place the Canopy (#1) over the outlet box (#3), put the mounting screw (#6) through the holes, and tighten the mounting screw (#6) to secure the canopy (#1).
- 4. Installation is complete, Turn on the power at the circuit breaker of the fuse box. Turn the light switch on to activate the fixture.