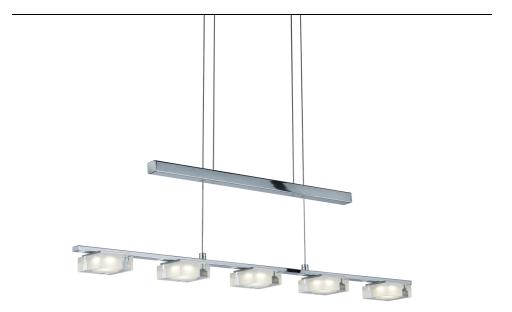

customerservice@arnsberg.com

www.arnsberg.com

# ASSEMBLY INSTRUCTIONS

# **BROOKLYN** 323710506



### Parts Included:

**Mounting Screw** 

**Outlet Box Screw** 





**Mounting Braket** 



# **CSA / UL Safety Requirements**

CSA/UL requires that these IMPORTANT SAFETY INSTRUCTION be listed:

☐ Before starting installation of this fixture or removal of a previous fixture, disconnect the power by turning off the circuit breaker or by removing the fuse at the fuse box.



☐ Consult a qualified electrician if you have any electrical questions or need to replace the driver.

### **Care Instructions**

Arnsberg suggests using only a micro fiber cleaning cloth to clean this fixture. If required, a slightly damp cleaning cloth may be used to spot clean. Do not use common household cleaners on this fixture, as the final finish may be damaged as a result. Enjoy your new Arnsberg fixture.