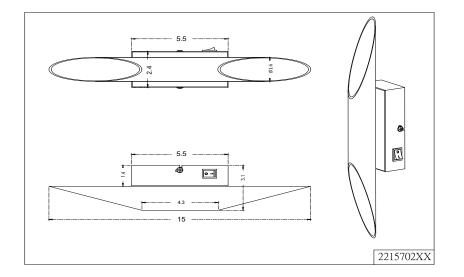

## Product Specification Sheet

| <i>Item Number:</i><br>Created:<br>Version - Updated: | <b>221570228</b><br>June 20th, 2017<br>1.3 - 04/05/2018 |                                             |
|-------------------------------------------------------|---------------------------------------------------------|---------------------------------------------|
|                                                       | Group/Lifestyle Name:                                   | Bolero                                      |
|                                                       | Finish<br>Available Finishes                            | Black/Indian Gold<br>Chrome<br>Satin Nickel |
|                                                       | Dimensions and Materials:                               |                                             |
|                                                       | Width                                                   | 2.4"                                        |
|                                                       | Overall Height                                          | 15"                                         |
|                                                       | Extension                                               | 3.1"                                        |
|                                                       | Back Plate                                              | 5.5L x 2.4" x 1.4Ext                        |
|                                                       | Shade Size                                              | 15"H x 2.2"W x 1.6D Opening                 |
|                                                       | Material                                                | Metal                                       |
|                                                       | Electrical Specifications:                              |                                             |
|                                                       | Light Source                                            | LED                                         |
|                                                       | Light Source/Manufacturer                               | ORSAM                                       |
|                                                       | LED Spec.                                               | SMD                                         |
|                                                       | Total Wattage                                           | 6.4W                                        |
|                                                       | Lumens                                                  | 600 Lumens                                  |
|                                                       | Kelvin Temperature                                      | 3000K                                       |
|                                                       | Dimmability                                             | Quattro or Fully Dimmable                   |
|                                                       | Driver Specification - Quattro                          | Output: 12-20V, 500mA                       |
|                                                       | Driver Specification - Fully Dimmable                   | Output: 16-24V, 500mA                       |
|                                                       | Input Voltage                                           | 120V                                        |
|                                                       | Safety Rating (Location)                                | Dry                                         |
|                                                       | Warranty                                                | 5 Years                                     |
|                                                       | Certification                                           | ETL                                         |
|                                                       | Shipping Information:                                   |                                             |
|                                                       | Weight                                                  | 2.5 lbs                                     |
|                                                       | Carton Length                                           | 20"                                         |
|                                                       | Carton Width                                            | 8"                                          |
|                                                       | Carton Height                                           | 6"                                          |
|                                                       | Shipping Method                                         | UPS                                         |
|                                                       | Quantity Per Carton                                     | 1                                           |
|                                                       |                                                         |                                             |
|                                                       |                                                         |                                             |