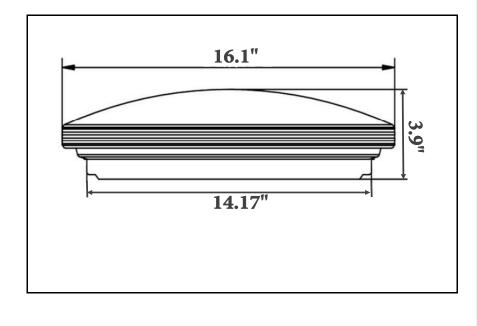

## Arnsberg

Product Specification Sheet

| <i>Item Number:</i><br>Created:<br>Version - Updated: | <b>659412406</b><br>June 20th, 2017<br>1.2 - 04/04/2018                                                                                                                              |                                                                                       |
|-------------------------------------------------------|--------------------------------------------------------------------------------------------------------------------------------------------------------------------------------------|---------------------------------------------------------------------------------------|
|                                                       | <u>Group/Lifestyle Name:</u><br>Finish<br><u>Dimensions and Materials:</u><br>Overall Width<br>Overall Height<br>Canopy Size<br>Material                                             | Apart<br>Chrome Trim<br>16.1" Dia<br>3.9"<br>14.17"Dia<br>Acrylic/Metal               |
|                                                       | Electrical Specifications:<br>Light Source<br>Total Wattage<br>Lumens<br>Kelvin Temperature<br>Dimmability<br>Input Voltage<br>Safety Rating (Location)<br>Warranty<br>Certification | LED<br>24W<br>2100 Lumens<br>3000K<br>Fully Dimmable<br>120V<br>Dry<br>5 Years<br>ETL |
|                                                       | <u>Shipping Information:</u><br>Weight<br>Carton Length<br>Carton Width<br>Carton Height<br>Shipping Method<br>Quantity Per Carton                                                   | 4 lbs<br>20"<br>20"<br>8"<br>UPS<br>1                                                 |