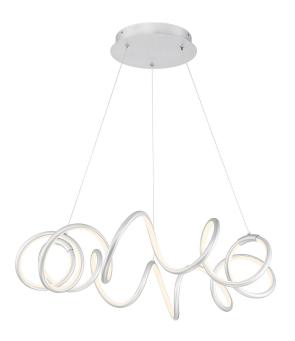

#### Alexander

Chrome

#### **Dimensions and Materials:**

 Overall Width
 31.5"

 Min. Height
 12"

 Max Height
 84"

Canopy Diameter 9.84"Dia \* 1.57"H
Wire Length 9.85 foot
Material Metal + Aluminum

# Shipping Information:

Weight12 lbsCarton Length36"Carton Width36"Carton Height12"Shipping MethodUPSQuantity Per Carton1

The stunning Alexander chandelier can beatify any room in your home. This fully dimmable work of art produces 4800 Lumens of light with a 60 watt integrated LED. 3000K. Arnsberg Lighting offers meticulous German engineering to beautify your home.