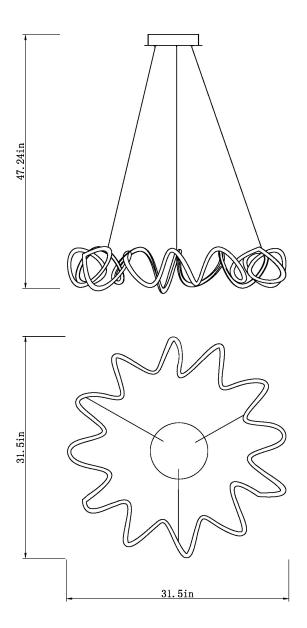

#### **Dimensions and Materials:**

 Overall Width
 31.5"

 Min. Height
 12"

 Max Height
 84"

Canopy Diameter 9.84"Dia \* 1.57"H
Wire Length 9.85 foot
Material Metal + Aluminum