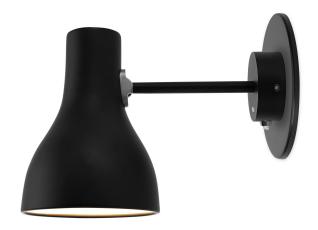

#### Product

Wall Light - Jet Black Wall Light - Alpine White Wall Light - Silver Luster

#### Description

The timeless design of the Type  $75^{TM}$ , will blend seamlessly into any interior space. Mount to the wall or ceiling, then simply adjust the shade to focus the light just where you need it.