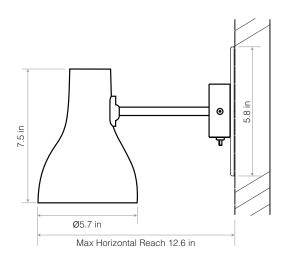

### Dimensions

- Shade diameter: 5.7in
- Shade height: 7.5in
- Max reach: 12.6in (from wall to shade)
- Wall plate diameter: 3in
- Junction box mounting kit: Depth 0.26in, Diameter 5.8in
- Light packaging (L x  $\dot{W}$  x H): 8.3in x 6.3in x 11.4in
- Light packaged weight: 2.7lbs