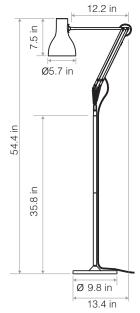

## Dimensions

- Shade diameter: 5.7in
- Shade height: 7.5in
- Base diameter: ø 9.8in
- Pole height: 35.8in
- Cable length: 98in
- Lamp packaging (L x W x H): 12.6in x 6.7in x 17.4in
- Lamp packaged weight: 13lbs Pole Packaging (L x W x H): 12.6in x 4in x 17.4in
- Pole Packaged Weight: 9.7lbs