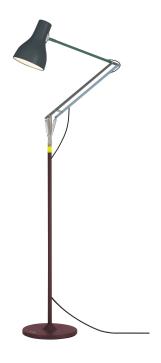

# **ANGLEPOISE®** Abandon Darkness.

Type 75™ Collection | Technical Sheet

Launched In 2004 | Designed by Sir Kenneth Grange

ANGLEPOISE + Paul Smith Edition Four

Max Horizontal Reach 28 in Max Vertical Reach 70 in

#### Product

Floor Lamp - Edition Four

#### Materials

- Matt paint finishes
- Aluminum shade and arms
- Chrome plated fittings
- Steel floor pole
- Cast iron base with aluminum cover
- IP20 rating