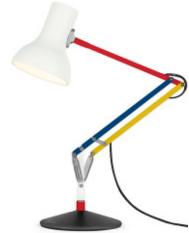

ver
- Chrome plated fittings
- Cast iron base
- IP20 rating

### Dimensions

- Shade diameter: 5.1in
- Shade height: 5.9in Max reach: 21.6in (from base to shade)
- Base diameter: 6.7in
- Cable length: 70.9in
- Lamp packaging (L  $\times$  W  $\times$  H): 9.1in  $\times$  6.5in  $\times$  18.3in
- Lamp packaged weight: 6.2lbs

## Electrical

- cUL Certified
- Voltage: 110/120V, 50/60Hz
- Note: Bulb weight critical for balance. Approximate bulb weight 25-45g
  Inline cable switch (10in from product)
- Plug: 2-blade US plug to NEMA 1-15
- E26 lamp holder
- Maximum permitted bulb: 15W CFL / 10W LED
- Supplied with a compatible LED bulb:
  - 6.5W LED Bulb
  - Luminous Intensity: 600lm
  - Life: 15,000 Hours
  - Non-dimmable
  - Color Temperature: 2700K
  - CRI (Ra) : ≥ 80

**Edition Three**