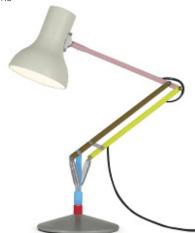

# Type 75™ Mini Paul Smith

**ANGLEPOISE®** Abandon Darkness.

Type 75™ Mini Collection | Technical Sheet

Launched In 2011 | Designed by Sir Kenneth Grange

## ANGLEPOISE + Paul Smith

Edition One





#### Product

Desk Lamp - Edition 1 Desk Lamp - Edition 2 Desk Lamp - Edition 3 Desk Lamp - Edition 4

### Materials

- Matt paint finishes
- Aluminum shade, arms and base cover
- Chrome plated fittings
- Cast iron base
- IP20 rating

### Dimensions

- Shade diameter: 5.1in
- Shade height: 5.9in Max reach: 21.6in (from base to shade)
- Base diameter: 6.7in
- Cable length: 70.9in
- Lamp packaging (L  $\times$  W  $\times$  H): 9.1in  $\times$  6.5in  $\times$  18.3in
- Lamp packaged weight: 6.2lbs

## Electrical

- cUL Certified
- Voltage: 110/120V, 50/60Hz
- Note: Bulb weight critical for balance. Approximate bulb weight 25-45g
  Inline cable switch (10in from product)
- Plug: 2-blade US plug to NEMA 1-15
- E26 lamp holder
- Maximum permitted bulb: 15W CFL / 10W LED
- Supplied with a c