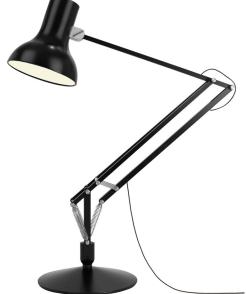

## Description

Designed by Sir Kenneth Grange, our Type 75™ Giant floor lamp features precision machined components and a rotating shade, making it a striking, modernist alternative to the Original 1227™ Giant.

Our Giant lamps are hand built in the UK. Please check for availability and lead-times.

- Satin powder coated finish
- Aluminum shade, fork and spacers
- Aluminum and steel base with cast iron base weights
- Stainless steel fasteners and adjusters
- IP20 Rating