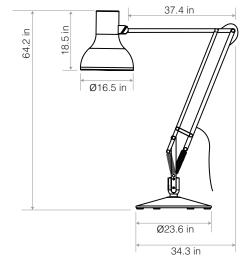

# Dimensions

- Shade diameter: 16.5in
- Shade height: 18.5in
- Max reach: 63in (from base to shade)
- Base Diameter: 23.6in - Cable length: 177.2in
- Lamp Packaging (L x W x H): 38.6in x 25.4in x 72.5in
- Lamp Packaged Weight: 114.9lbs