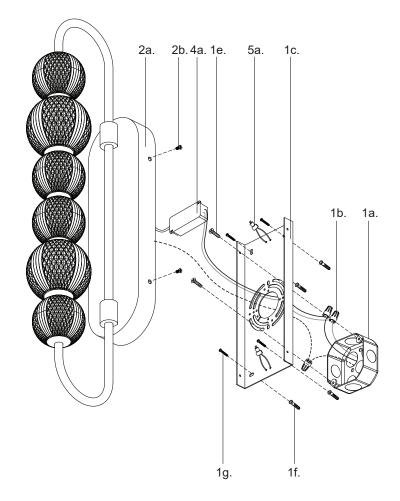

#### Step 2

Separate mounting plate (1c) from canopy (2a) by removing canopy screws (2b).

#### Step 3

Attach mounting plate (1c) to electrical junction box (1a) using junction box screws provided (1e) in hardware package.

## Step 4

Secure mounting plate (1c) to mounting surface with anchors (1f) and screws (1g)

## Step 5

Attach support cables (5a) to back of canopy (2a).

#### Step 6

Make proper electrical connections (black to hot "L", white to neutral "N", ground to "GND") with wire nuts (1b) provided in hardware package and place driver (4a) in canopy (2a).

#### Step 7

Secure canopy (2a) to mounting plate (1c) with canopy screws (2b).

You are now ready to enjoy your fixture.

P: 1.855.855.8926

CANADA: 19054 28th Avenue Surrey - BC V3Z 6M3 USA: 3035 E. Lone Mountain Rd - Las Vegas, NV, 89081 www.aloralighting.com