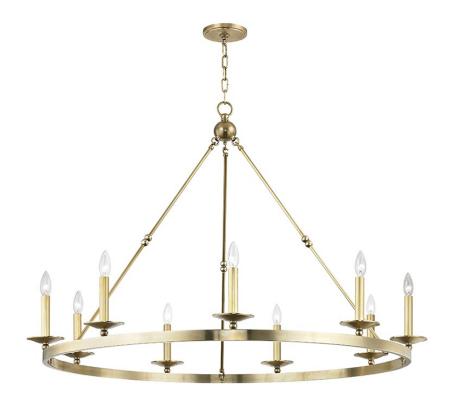

# ALLENDALE 3209-AGB

Streamlining a wagon-wheel chandelier with hook-and-hoop rods, Allendale breathes new life into a classic. Available in one-to-three-tier and rectangle versions, its sphere details and vastly different finishes refine the rustic.

#### **FINISHES**

Aged Brass (AGB) Aged Old Bronze (AOB) Polished Nickel (PN)

#### DIMENSIONS

Height 33.75" Width/Diameter 46.25" Minimum Height 36.25" Maximum Height 88.50" Canopy/Backplate 5.50" Hanging Type 54" Chain Weight 30.00lb