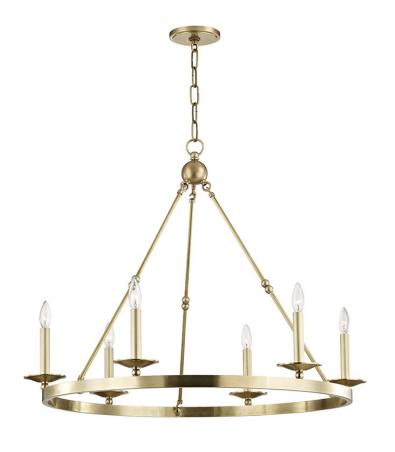

# **ALLENDALE**

3206-AGB

Streamlining a wagon-wheel chandelier with hook-and-hoop rods, Allendale breathes new life into a classic. Available in one-to-three-tier and rectangle versions, its sphere details and vastly different finishes refine the rustic.

## **DIMENSIONS**

Height 29.75"

Width/Diameter 35.75"

Minimum Height 32.25"

Maximum Height 84.50"

Canopy/Backplate 5.50"

Hanging Type 54" Chain

Weight 20.00lb