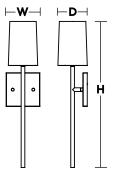

## ORDERING INFORMATION

| Black        | Satin Brass  | Satin Nickel | Qty. | Lamp      | н       | W      | D  |
|--------------|--------------|--------------|------|-----------|---------|--------|----|
| ROSS0420CBBK | ROSS0420CBSB | ROSS0420CBSN | 1    | 40W (MAX) | 19-1/2" | 4"     | 4" |
| ROSS1020CBBK | ROSS1020CBSB | ROSS1020CBSN | 2    | 40W (MAX) | 19-1/2" | 9-3/4" | 4" |