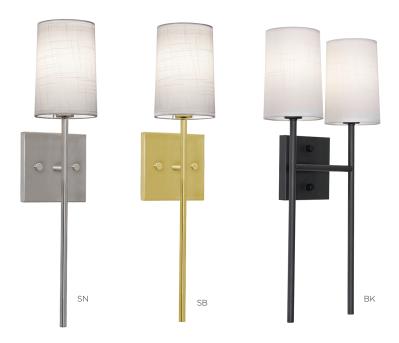

White linen fabric diffuser with tubular steel construction. Ideal use in hallways, entrances or anywhere general lighting is needed. Provides lighting in residential, commercial and hospitality applications. Fixture mounts to standard junction box (not included).

### Construction

Metal frame. The canopy fits over a standard junction box. Power supply connections must be made inside a junction box (not included).

Finish Black, Satin Brass or Satin Nickel finish.

Diffuser

White linen fabric diffuser.

Lamping

For use with (1) or (2) 40W Max candelabra base bulb (lamp not included). 120V medium base socket. Sockets can be labeled for reduced wattage upon request.

## ORDERING INFORMATION

| Black        | Satin Brass  | Satin Nickel | Qty. | Lamp      | н       | W      | D  |
|--------------|--------------|--------------|------|-----------|---------|--------|----|
| ROSS0420CBBK | ROSS0420CBSB | ROSS0420CBSN | 1    | 40W (MAX) | 19-1/2" | 4"     | 4" |
| ROSS1020CBBK | ROSS1020CBSB | ROSS1020CBSN | 2    | 40W (MAX) | 19-1/2" | 9-3/4" | 4" |