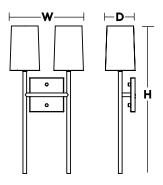

## ORDERING INFORMATION

| Black        | Satin Brass  | Satin Nickel | Qty. | Lamp      | н       | W      | D  |
|--------------|--------------|--------------|------|-----------|---------|--------|----|
| ROSS0420CBBK | ROSS0420CBSB | ROSS0420CBSN | 1    | 40W (MAX) | 19-1/2" | 4"     | 4" |
| ROSS1020CBBK | ROSS1020CBSB | ROSS1020CBSN | 2    | 40W (MAX) | 19-1/2" | 9-3/4" | 4" |