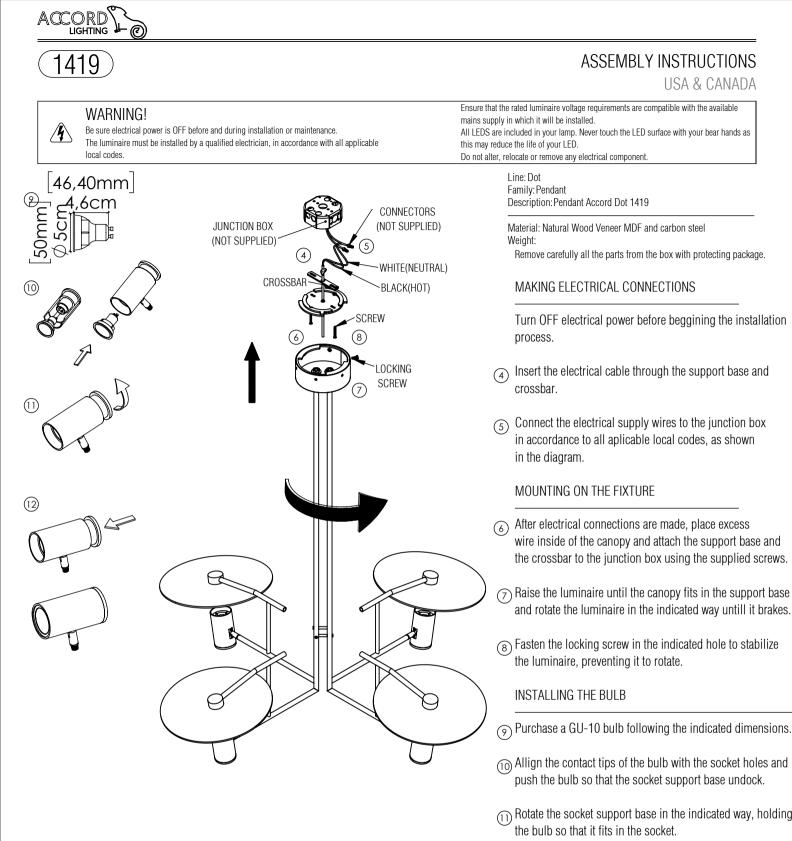

After the bulb is already connected to the socket, push the socket support base fitting it to the luminaire. With the socket support base docked to the luminaire, the bulb

installation is finnished.

correct observation of the instructions contained in this manual.

Turn ON the electrical power.

The manufacturer is not responsible for any damage to the product caused by

accidents, alterations of any kind, improper usage or improper installation.

Your luminaire is now ready for use.