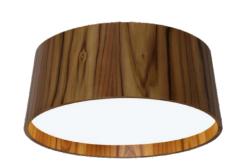

Application: Ceiling

Construction: Natural Wood Venner, MDF and Acrylic

# Fixture Image

CRI: 90

Delivered Lumens: 2475 lm

Total Power: 36 W

Input Voltage: 110V - 277V

Input Frequency: 60 Hz
Canopy Dimension N/A

Height Adjustment Limit: N/A

Weight: N/A