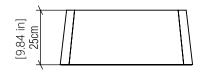

| —— Date: ——— |
|--------------|
|              |

Project name:

Project location:

# 5098LED (LED)

Specifications

Light Source:

Driver Location:

Color Temperature:

**Dimming Option:** 

Name: Conical Accord Ceiling Mounted 5098 LED

Collection: Conical

Application: Ceiling

Construction: Natural Wood Venner, MDF and Acrylic

# Fixture Image



CRI: 90

Delivered Lumens: 2475 lm

Total Power: 36 W

Input Voltage: 110V - 277V

Input Frequency: 60 Hz
Canopy Dimension N/A

Height Adjustment Limit: N/A

Weight: N/A



## Technical Drawing

#### **Features**

5 Year warranty



## Description

# Photometric Graph



### Standards