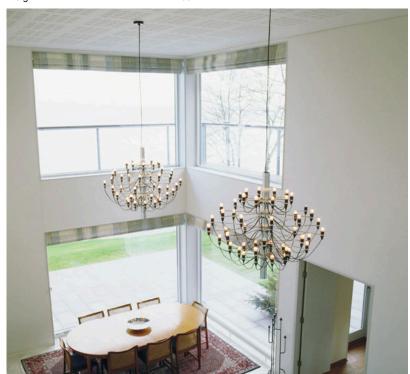

classic mid-century traditional chandelier.

Designed by Gino Sarfatti, this contemporary ceiling chandelier is state of the art. The main steel structure of this modern ceiling light has a mirror-polish finish. Each bulb is fitted on its own horizontal arm with the wiring meandering according to the shape of the arms all the way down to the stem. It has a ceiling fitting and comes with a suspension cable.

The 2097 Chandelier holds 18, 30 or 50 15W E14 Clear Ball Incandescent bulbs which emits indirect light.

The Gino Sarfatti Mod. 2097 chandelier is available in brass, chrome and matte black and has three models:

- 2097/18 (18 bulbs 20" x 22")
- 2097/30 (30 bulbs 28" x 35")
- 2097/50 (50 bulbs 34.6" x 39.7")

Canopy diameter 4.6"