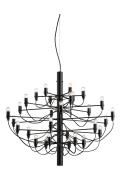

# FLOS 2097/30 UL, Matte Black - Specification Sheet by Gino Sarfatti, 1958

| Mounting                          | Ceiling Pendant                                                                |
|-----------------------------------|--------------------------------------------------------------------------------|
| Lamp (Bulb) Description           | 30 x 2W E12 Clear Ball LED - 2700K (Included)                                  |
| Canopy Dimension                  | Diameter 4.6" - 1" high                                                        |
| Environment                       | Indoor - Dry Location                                                          |
| Dimming                           | Phase-cut Dimming / Triac Type                                                 |
| Finish                            | Matte Black                                                                    |
| Technical and Product Description | n Designed in 1958, the 2097 Chandelier is an ultra-modern representation of t |

classic mid-century traditional chandelier.

Designed by Gino Sarfatti, this contemporary ceiling chandelier is state of the art. The main steel structure of this modern ceiling light has a mirror-polish finish. Each bulb is fitted on its own horizontal arm with the wiring meandering according to the shape of the arms all the way down to the stem. It has a ceiling fitting and comes with a suspension cable.

The 2097 Chandelier holds 18, 30 or 50 15W E14 Clear Ball Incandescent bulbs which emits indirect light.

The Gino Sarfatti Mod. 2097 chandelier is available in brass, chrome and matte black and has three models:

- 2097/18 (18 bulbs 20" x 22")
- 2097/30 (30 bulbs 28" x 35")
- 2097/50 (50 bulbs 34.6" x 39.7")

Canopy diameter 4.6"