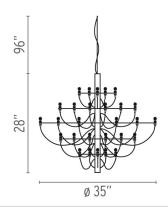

- 2097/18 (18 bulbs 20" x 22")
- 2097/30 (30 bulbs 28" x 35")
- 2097/50 (50 bulbs 34.6" x 39.7")

Canopy diameter 4.6"

#### AU140531 Matte Black

**Dimensional Image** 

Certifications