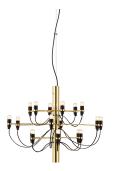

# FLOS 2097/18 UL, Chrome - Specification Sheet by Gino Sarfatti, 1958

| Mounting                          | Ceiling Pendant                                                                                                            |
|-----------------------------------|----------------------------------------------------------------------------------------------------------------------------|
| Lamp (Bulb) Description           | 18 x 2W E12 Clear Ball LED - 2700K (Included)                                                                              |
| Canopy Dimension                  | Diameter 4.6" - 1" high                                                                                                    |
| Environment                       | Indoor - Dry Location                                                                                                      |
| Dimming                           | Phase-cut Dimming / Triac Type                                                                                             |
| Finish                            | Brass                                                                                                                      |
| Technical and Product Description | Designed in 1958, the 2097 Chandelier is an ultra-modern representation of the classic mid-century traditional chandelier. |

Designed by Gino Sarfatti, this contemporary ceiling chandelier is state of the art. The main steel structure of this modern ceiling light has a mirror-polish finish. Each bulb is fitted on its own horizontal arm with the wiring meandering according to the shape of the arms all the way down to the stem. It has a ceiling fitting and comes with a suspension cable.

#### AU135559 Brass

**Dimensional Image** 

2097 / 18

Certifications