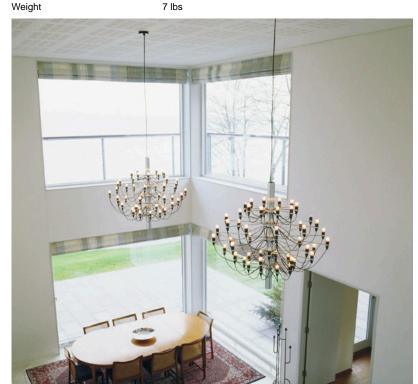

# FLOS 2097/18 UL, Chrome - Specification Sheet by Gino Sarfatti, 1958

| Mounting                          | Ceiling Pendant                                                                                                            |
|-----------------------------------|----------------------------------------------------------------------------------------------------------------------------|
| Lamp (Bulb) Description           | 18 x 2W E12 Clear Ball LED - 2700K (Included)                                                                              |
| Canopy Dimension                  | Diameter 4.6" - 1" high                                                                                                    |
| Environment                       | Indoor - Dry Location                                                                                                      |
| Dimming                           | Phase-cut Dimming / Triac Type                                                                                             |
| Finish                            | Brass                                                                                                                      |
| Technical and Product Description | Designed in 1958, the 2097 Chandelier is an ultra-modern representation of the classic mid-century traditional chandelier. |

Designed by Gino Sarfatti, this contemporary ceiling chandelier is state of the art. The main steel structure of this modern ceiling light has a mirror-polish finish. Each bulb is fitted on its own horizontal arm with the wiring meandering according to the shape of the arms all the way down to the stem. It has a ceiling fitting and comes with a suspension cable.

The 2097 Chandelier holds 18, 30 or 50 15W E14 Clear Ball Incandescent bulbs which emits indirect light.

The Gino Sarfatti Mod. 2097 chandelier is available in brass, chrome and matte black and has three models: