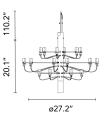

- 2097/18 (18 bulbs 20" x 27")
- 2097/30 (30 bulbs 28" x 35")
- 2097/50 (50 bulbs 34.6" x 39.7")

Canopy diameter 4.6"

#### AU135559 Brass

**Dimensional Image** 

2097 / 18

Certifications