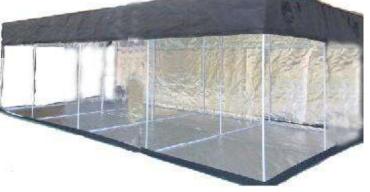

## **Assembly Instructions**

For Tent Size:

600x300x200-230cm

## **COMPONENTS**

(A)Tent,(B)Floor Tray,(C)Filter Straps,
(D-F)Corner Adapter,(1-5)Framework Support

Set up the frame as below.

Unzip zips on front(has logo),left and right side.