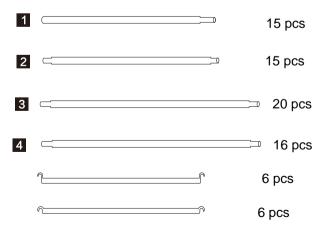

## **COMPONENTS**

(A)Tent,(B)Floor Tray,(C)Filter Straps,
(D-F)Corner Adapter,(1-5)Framework Support

Set up the frame as below.

Unzip zips on front(has logo),left and right side.

Zip zips on left and right.

Put all hanging bars on the top of frame.

Put all trays on the floor.

Zip front zips.