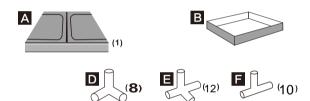

## **COMPONENTS**

(A)Tent,(B)Floor Tray,(C)Filter Straps,
(D-F)Corner Adapter,(1-5)Framework Support

Set up the frame as below.

Unzip zips on front(has logo),left and right side.