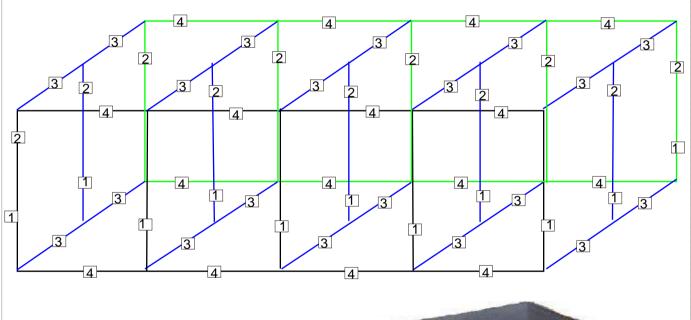

## **COMPONENTS**

(A)Tent,(B)Floor Tray,(C)Filter Straps,
(D-F)Corner Adapter,(1-5)Framework Support

Set up the frame as below.

Unzip zips on front(has logo),left and right side.

## Don't unzip back zips!

First Gently pull up the top of tent shell on the frame make sure all corners are squarely in place.

Having a helper makes this process easier.

Then pull the bottom of tent shell under the base of tent frame propertly.

Zip zips on left and right.

Put all hanging bars on the top of frame.

Put all trays on the floor.

Zip front zips.