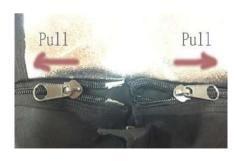

## **COMPONENTS**

(A)Tent,(B)Floor Tray,(C)Filter Straps,
(D-F)Corner Adapter,(1-5)Framework Support

Set up the frame as below.

Unzip zips on front(has logo),left and right side.

Zip zips on left and right.

Put all hanging bars on the top of frame.

Put all trays on the floor.

Zip front zips.