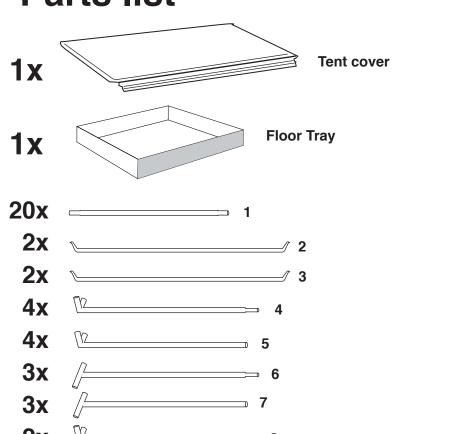

### Step10

Place floor tray/liner inside the tent floor and secure to Velcro pieces of the tent cover.



# Step11

Close all zippers. All parts have been assembled.







Grow tent ASSEMBLY INSTRUCTIONS JR - 295295200



TENT SIZE: Length: 295cm - Width:295cm - Height: 200 cm



#### **Parts list**



### Step7

Gently pull up the back of the tent cover such that the two upper back corners of the cover are squarely in place. Note that having a helper makes this process easier.



# Step8

Gently pull the "roof" of the tent to cover the two upper front corners

### Step9

Gently wriggle/adjust all eight corners until cover is square against the frame

# Step3

Assemble remaining parts of the frame as shown below, once the frame is assembled, make sure that all the poles are fully inserted into the corners.



### Step4

Place hanging poles 2 and 3 on top of the frame.



#### Step5

Unzip all zippers of the tent cover all the way.

# Step6

Put frame upright on the base of the tent, making sure that all four corners are inside the base.