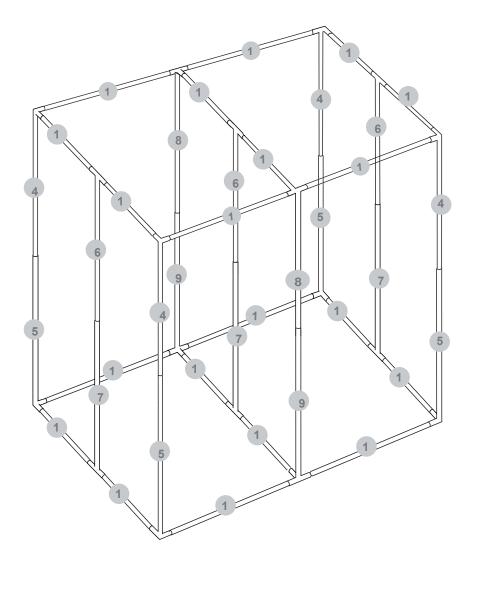

# Step3

Assemble remaining parts of the frame as shown below, once the frame is assembled, make sure that all the poles are fully inserted into the corners.

# Step6

Put frame upright on the base of the tent, making sure that all four corners are inside the base.