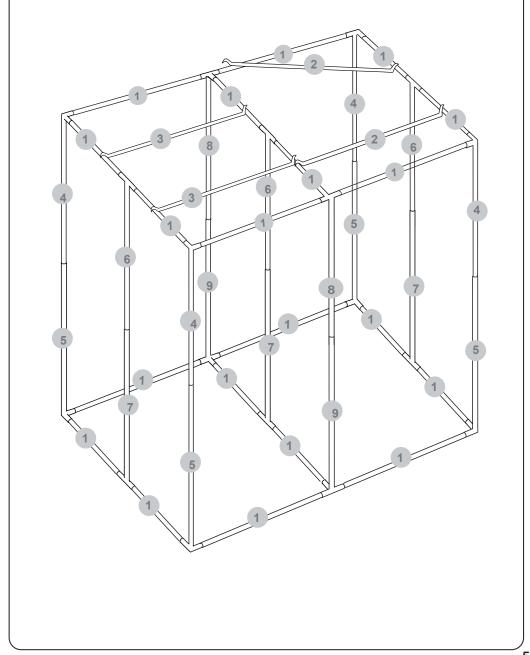

# Step3

Assemble remaining parts of the frame as shown below, once the frame is assembled, make sure that all the poles are fully inserted into the corners.

### Step4

Place hanging poles 2 and 3 on top of the frame.