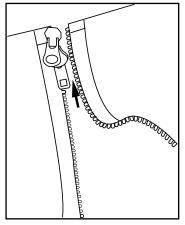

# Step11

Close all zippers. All parts have been assembled.

Grow tent ASSEMBLY INSTRUCTIONS JR - 295295200

TENT SIZE: Length: 295cm - Width:295cm - Height: 200 cm