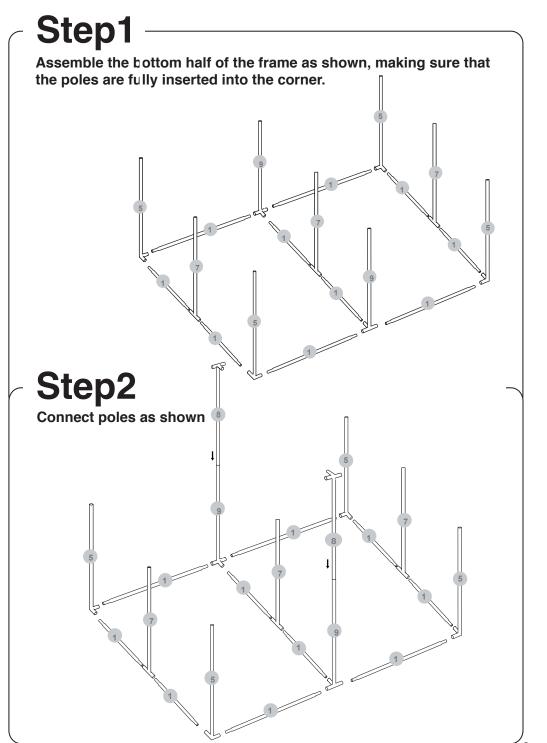

# Step3

Assemble remaining parts of the frame as shown below, once the frame is assembled, make sure that all the poles are fully inserted into the corners.

### Step4

Place hanging poles 2 and 3 on top of the frame.