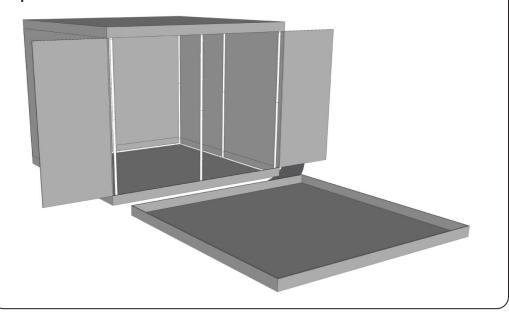

### Step10

Place floor tray/liner inside the tent floor and secure to Velcro pieces of the tent cover.

# Step6

Put frame upright on the base of the tent, making sure that all four corners are inside the base.