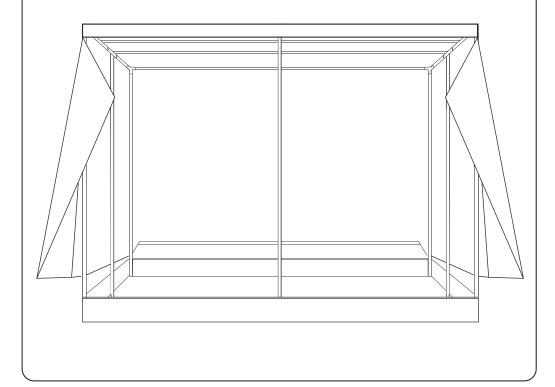

### Step7

Gently pull up the back of the tent cover such that the two upper back corners of the cover are squarely in place. Note that having a helper makes this process easier.

# Step8

Gently pull the "roof" of the tent to cover the two upper front corners

### Step9

Gently wriggle/adjust all eight corners until cover is square against the frame