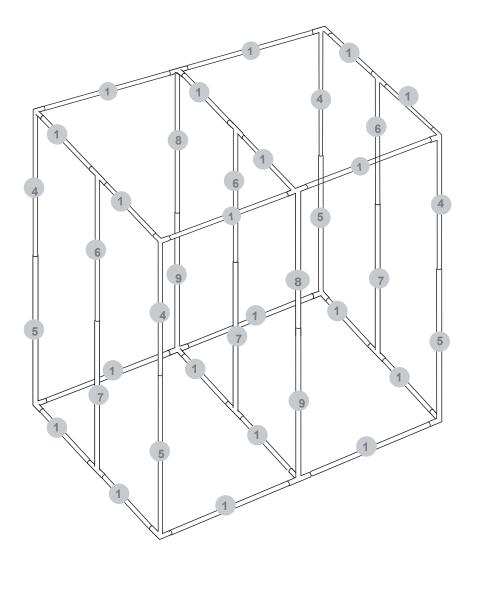

# Step3

Assemble remaining parts of the frame as shown below, once the frame is assembled, make sure that all the poles are fully inserted into the corners.