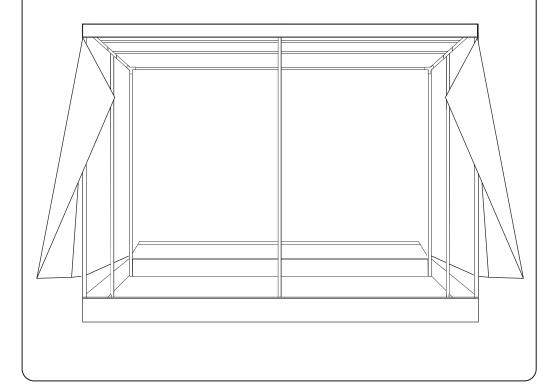

# Step3

Assemble remaining parts of the frame as shown below, once the frame is assembled, make sure that all the poles are fully inserted into the corners.