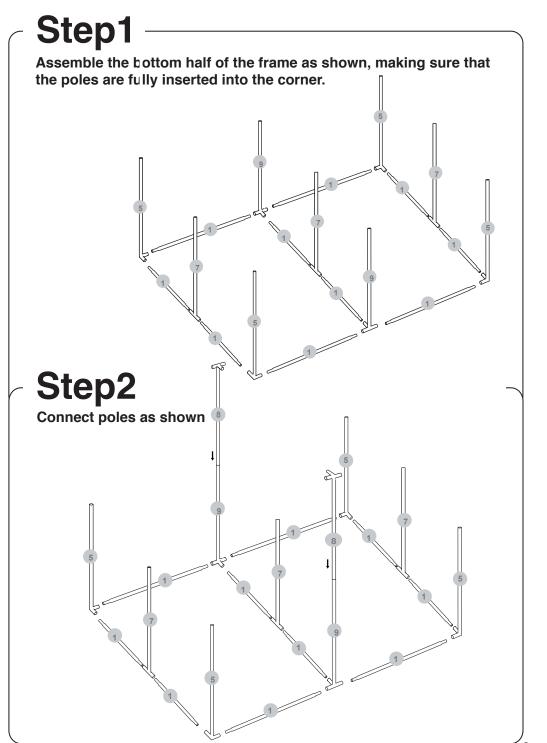

# Step3

Assemble remaining parts of the frame as shown below, once the frame is assembled, make sure that all the poles are fully inserted into the corners.