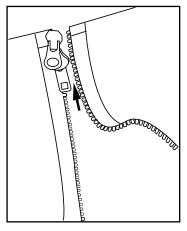

# Step11

Close all zippers. All parts have been assembled.

Grow tent ASSEMBLY INSTRUCTIONS
JR - 240240200

TENT SIZE: Length: 240cm - Width:240cm - Height: 200 cm