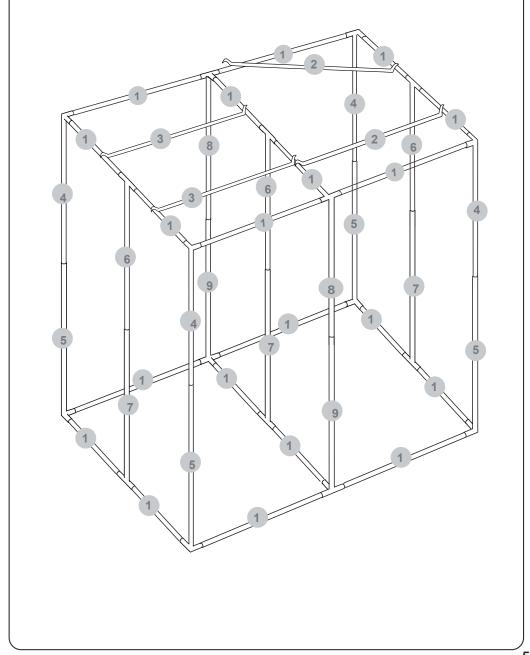

of the tent cover.



# Step11

Close all zippers. All parts have been assembled.







Grow tent ASSEMBLY INSTRUCTIONS
JR - 240240200



TENT SIZE: Length: 240cm - Width:240cm - Height: 200 cm



#### **Parts list**



### Step7

Gently pull up the back of the tent cover such that the two upper back corners of the cover are squarely in place. Note that having a helper makes this process easier.



# Step8

Gently pull the "roof" of the tent to cover the two upper front corners

### Step9

Gently wriggle/adjust all eight corners until cover is square against the frame

# Step3

Assemble remaining parts of the frame as shown below, once the frame is assembled, make sure that all the poles are fully inserted into the corners.



### Step4

Place hanging poles 2 and 3 on top of the frame.



#### Step5

Unzip all zippers of the tent cover all the way.

# Step6

Put frame upright on the base of the tent, making sure that all four corners are inside the base.