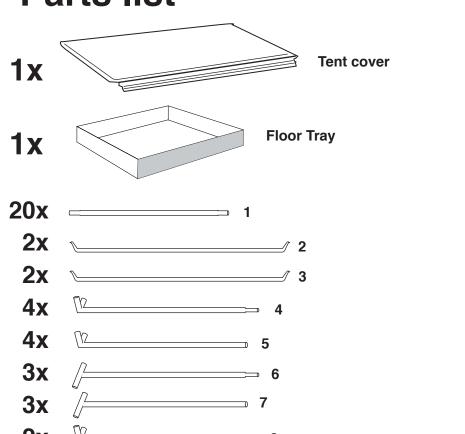

### Step10

Place floor tray/liner inside the tent floor and secure to Velcro pieces of the tent cover.



# Step11

Close all zippers. All parts have been assembled.







Grow tent ASSEMBLY INSTRUCTIONS
JR - 240240200



TENT SIZE: Length: 240cm - Width:240cm - Height: 200 cm



#### **Parts list**



### Step7

Gently pull up the back of the tent cover such that the two upper back corners of the cover are squarely in place. Note that having a helper makes this process easier.



# Step8

Gently pull the "roof" of the tent to cover the two upper front corners

### Step9

Gently wriggle/adjust all eight corners until cover is square against the frame

# Step3

Assemble remaining parts of the frame as shown below, once the frame is assembled, make sure that all the poles are fully inserted into the corners.



### Step4

Place hanging poles 2 and 3 on top of the frame.



#### Step5

Unzip all zippers of the tent cover all the way.

# Step6

Put frame upright on the base of the tent, making sure that all four corners are inside the base.