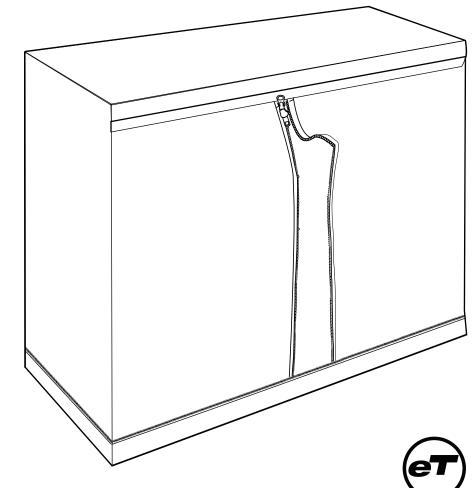

# Step11

Close all zippers. All parts have been assembled.

Grow tent ASSEMBLY INSTRUCTIONS
JR - 240240200

TENT SIZE: Length: 240cm - Width:240cm - Height: 200 cm