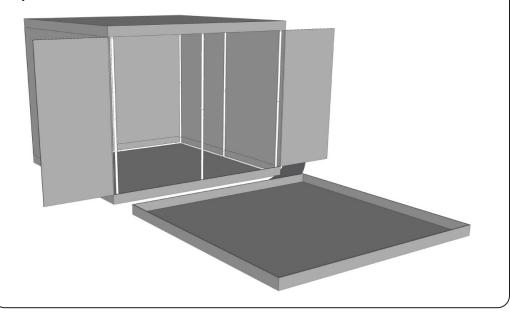

### Step10

Place floor tray/liner inside the tent floor and secure to Velcro pieces of the tent cover.