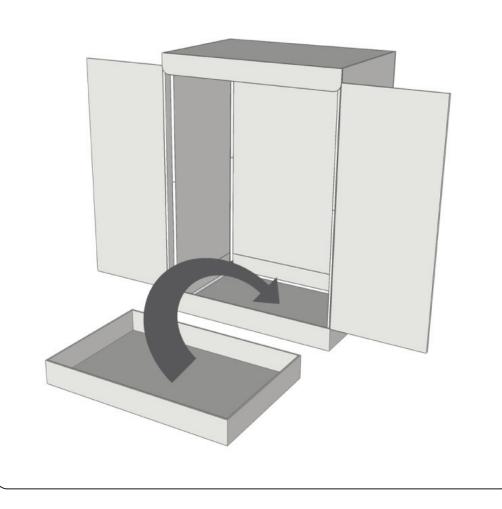

#### Step8

Place floor tray/liner inside the tent floor and secure to Velcro pieces of the tent cover.