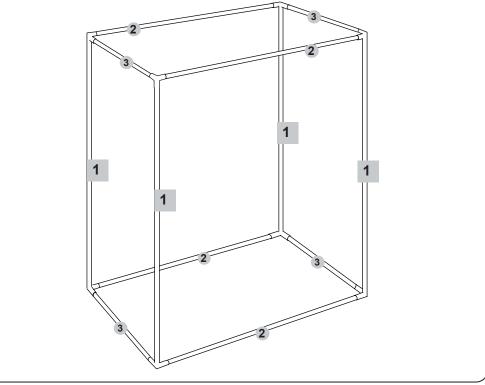

### Step1

Connect the poles 1, 2 and 3 to form the complete frame. Once the frame is assembled, make sure that all poles are fully inserted into the corner.