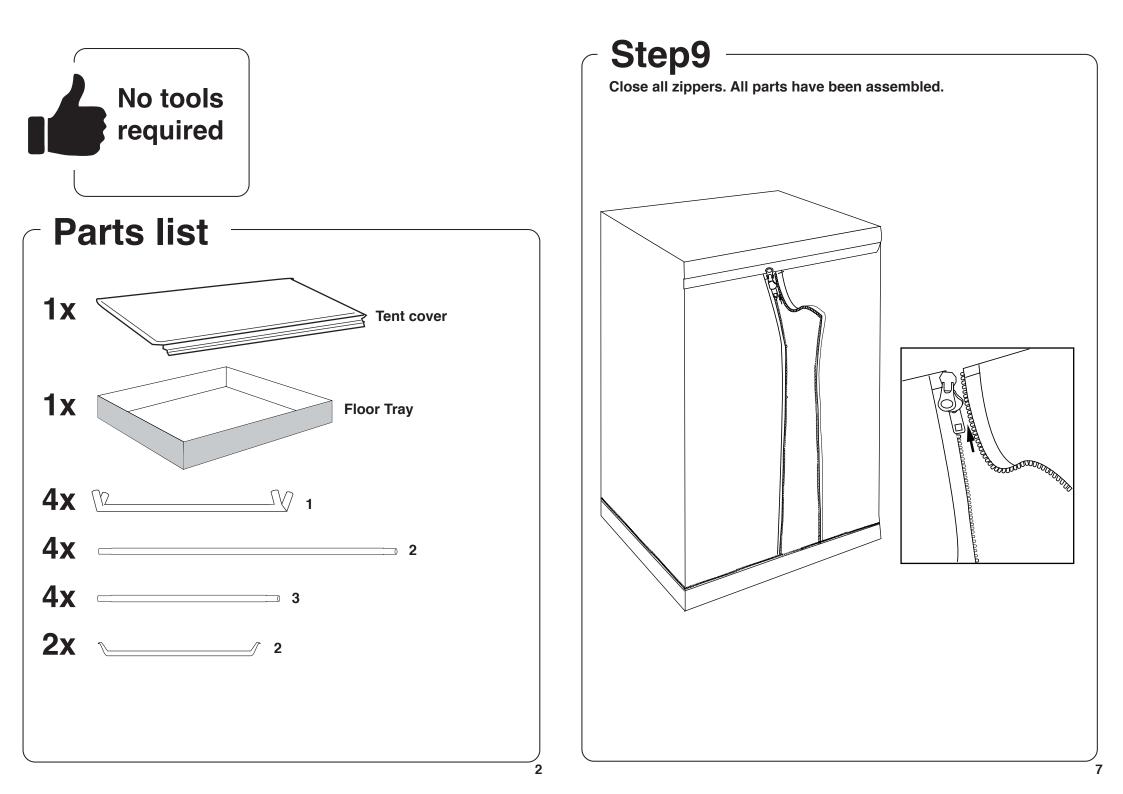

Grow tent ASSEMBLY INSTRUCTIONS JR - 855080







#### Step3

Unzip all zippers of the tent cover all the way

### Step4

Put frame upright on the base of the tent, making sure that all four corners are inside the base.



# Step5

Gently pull up the back of the tent cover such that the two upper back corners of the cover are sqarely in place. Note that having a helper makes this process easier



#### Step6

Gently pull the "roof" of the tent to cover the two upper front corners.

# Step7

Gently wriggle/adjust all eight corners until cover is square against the frame

#### Step8

Place floor tray/liner inside the tent floor and secure to Velcro pieces of the tent cover.



### Step1

Connect the poles 1, 2 and 3 to form the complete frame. Once the frame is assembled, make sure that all poles are fully inserted into the corner.



# S