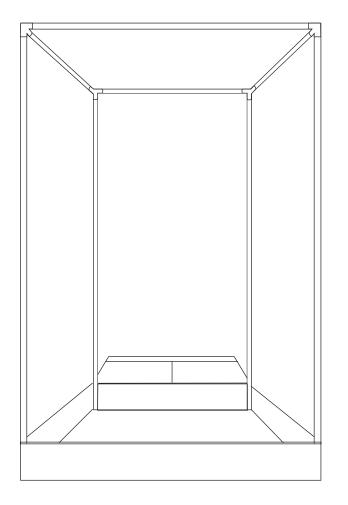

### Step4

Put frame upright on the base of the tent, making sure that all four corners are inside the base.

#### Step8

Place floor tray/liner inside the tent floor and secure to Velcro pieces of the tent cover.