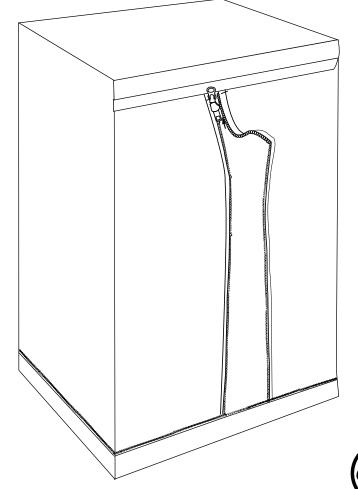

Grow tent ASSEMBLY INSTRUCTIONS JR - 855080







#### Step3

Unzip all zippers of the tent cover all the way

### Step4

Put frame upright on the base of the tent, making sure that all four corners are inside the base.



# Step5

Gently pull up the back of the tent cover such that the two upper back corners of the cover are sqarely in place. Note that having a helper makes this process easier



#### Step6

Gently pull the "roof" of the tent to cover the two upper front corners.

# Step7

Gently wriggle/adjust all eight corners until cover is square against the frame

#### Step8

Place floor tray/liner inside the tent floor and secure to Velcro pieces of the tent cover.



### Step1

Connect the poles 1, 2 and 3 to form the complete frame. Once the frame is assembled, make sure that all poles are fully inserted into the corner.