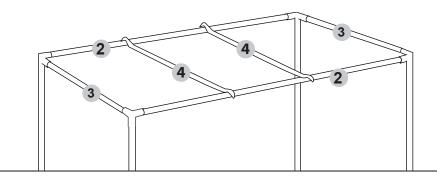

the way

### Step4

Put frame upright on the base of the tent, making sure that all four corners are inside the base.



# Step5

Gently pull up the back of the tent cover such that the two upper back corners of the cover are sqarely in place. Note that having a helper makes this process easier



#### Step6

Gently pull the "roof" of the tent to cover the two upper front corners.

# Step7

Gently wriggle/adjust all eight corners until cover is square against the frame

#### Step8

Place floor tray/liner inside the tent floor and secure to Velcro pieces of the tent cover.



### Step1

Connect the poles 1, 2 and 3 to form the complete frame. Once the frame is assembled, make sure that all poles are fully inserted into the corner.



# Step2

Place hanging poles 4 on the top of the frame