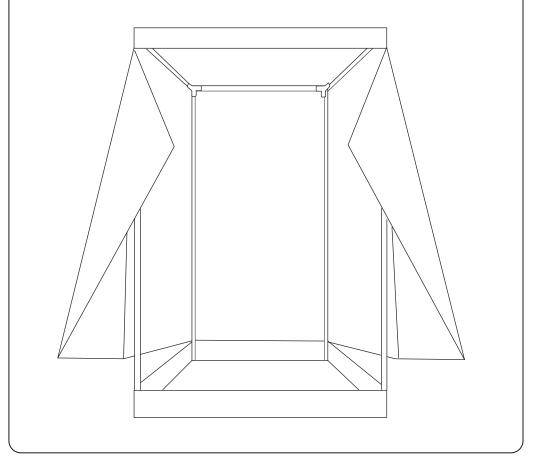

# Step5

Gently pull up the back of the tent cover such that the two upper back corners of the cover are sqarely in place. Note that having a helper makes this process easier

#### Step6

Gently pull the "roof" of the tent to cover the two upper front corners.

# Step7

Gently wriggle/adjust all eight corners until cover is square against the frame