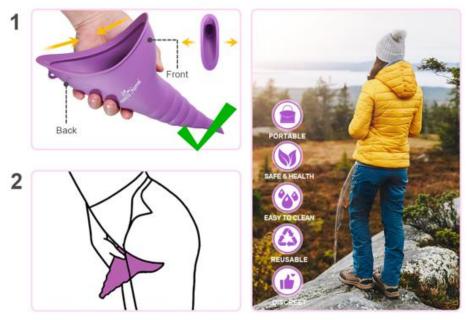

### Q1: How to use it?

First, turn the end of the urinal marked "front" toward the front of body, then hold the urinal as indicated on the diagram.

Then, lean slightly forward and start peeing (can extend with extension tube).

## Q2: What kind of people is this suitable for?

This peeing funnel is suitable for females of all ages. Especially for those who are in late-pregnancy, post-surgery, doing outdoor activities, or who suffer from leg pain that have difficulty sitting and squatting.

#### Q3: What situations is this female urination device used for?

It is helpful when you are doing outdoor activities such as going hiking, camping, boating, going on a road-trip, attending concerts, getting caught in traffic jams, using dirty toilets, etc.