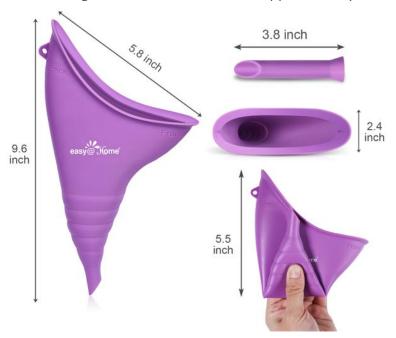

#### Q6: What is the size of it?

The approximate size for pee funnel: unfolded length 9.6-inch, folded length 5.5-inch. And the length of the extension tube is approximately 3.8-inch.