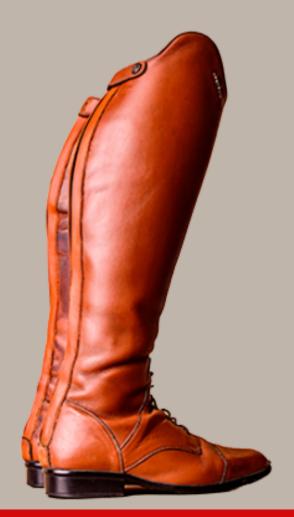

# **Repair Service**

We repair any type of leather footwear depending on the damage, some of the most common repairs we do are replacing worn out zippers heels and soles, lining, laces, shoe stretching, replacing worn out zippers, fixing rips and holes, shoe dyeing.

# **Alterations Service**

We alter any type of leather boots and gaiters to make them wider or narrow depending on the need, we also offer the option to shorten or lengthen boots to your specifications and preferred height. Our trained professionals are here for you. Book your boots in with us today.

### **Repairs & Alterations**

Here at Hello Quality Equestrian, we repair any leather items and footwear depending on the damage. Some of the most common repairs we do are replacing heels and soles, lining, laces, shoe stretching, replacing worn out zippers, fixing rips and holes, shoe dyeing.