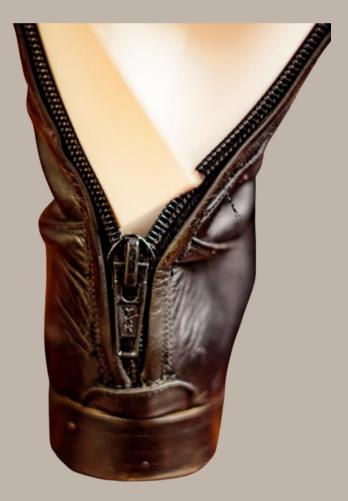

# **Repair Service**

We repair any type of leather footwear depending on the damage, some of the most common repairs we do are replacing worn out zippers heels and soles, lining, laces, shoe stretching, replacing worn out zippers, fixing rips and holes, shoe dyeing.

### **Repairs & Alterations**

Here at Hello Quality Equestrian, we repair any leather items and footwear depending on the damage. Some of the most common repairs we do are replacing heels and soles, lining, laces, shoe stretching, replacing worn out zippers, fixing rips and holes, shoe dyeing.