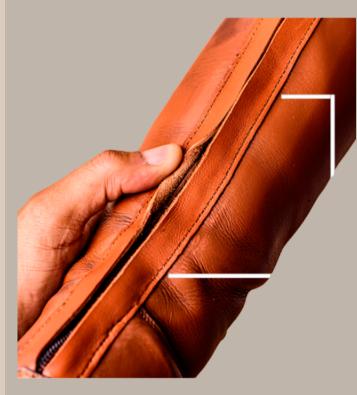

#### Long Boots Narrowing

| lcm- 3cm | R | 1122 |
|----------|---|------|
| 4cm- 7cm | R | 1262 |
| 8cm-12cm | R | 1492 |

#### Long Boots Widening

| lcm- 3cm  | R | 1322 |
|-----------|---|------|
| 4cm- 7cm  | R | 1522 |
| 8cm- 12cm | R | 1822 |

#### Long Boots Shortening

| lcm- 3cm  | R | 1122 |
|-----------|---|------|
| 4cm- 7cm  | R | 1322 |
| 8cm- 12cm | R | 1522 |

| Long Boots | Length E | xtension |
|------------|----------|----------|
| lcm- 3cm   | R        | 1522     |
| 4cm- 7cm   | R        | 1822     |
| 8cm- 12cm  | R        | 2122     |

# **Alterations Service**

We alter any type of leather boots and gaiters to make them wider or narrow depending on the need, we also offer the option to shorten or lengthen boots to your specifications and preferred height. Our trained professionals are here for you. Book your boots in with us today.