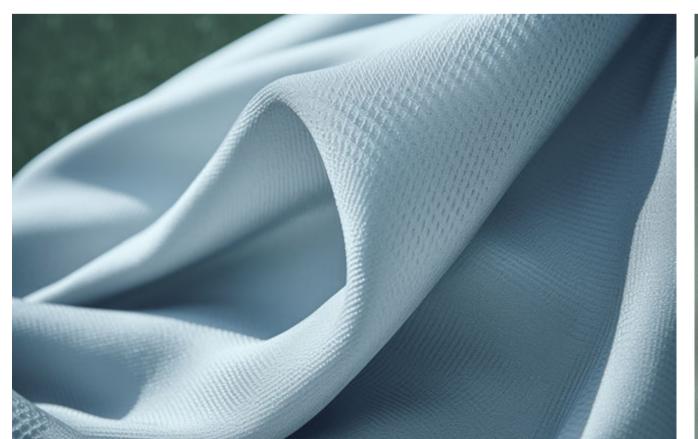

### FABRICS:

Forging the cornerstone of our product line, we delve into crafting our own bespoke fabrics. This intricate process seamlessly marries an array of cotton, nylon, polyester, and Dri-Fit variations, resulting in a multi-layered, lightweight approach. Tailored to serve specific purposes, our diverse range of nylon textures adds functional depth, while calculated variations in polyester and Dri-Fit weights impart individualized textures to each unique silhouette.