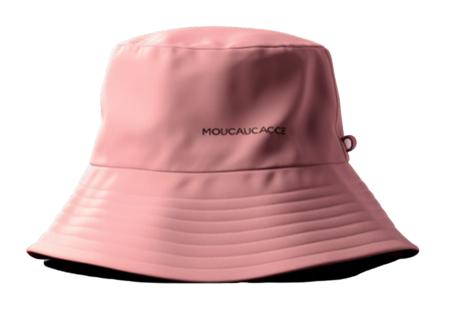

# Hats

Discover a range of stylish caps and hats that not only add a sporty touch to your look but also provide essential sun protection on the golf course. From classic visors to modern golf caps, each piece is crafted with care to enhance your style and performance.