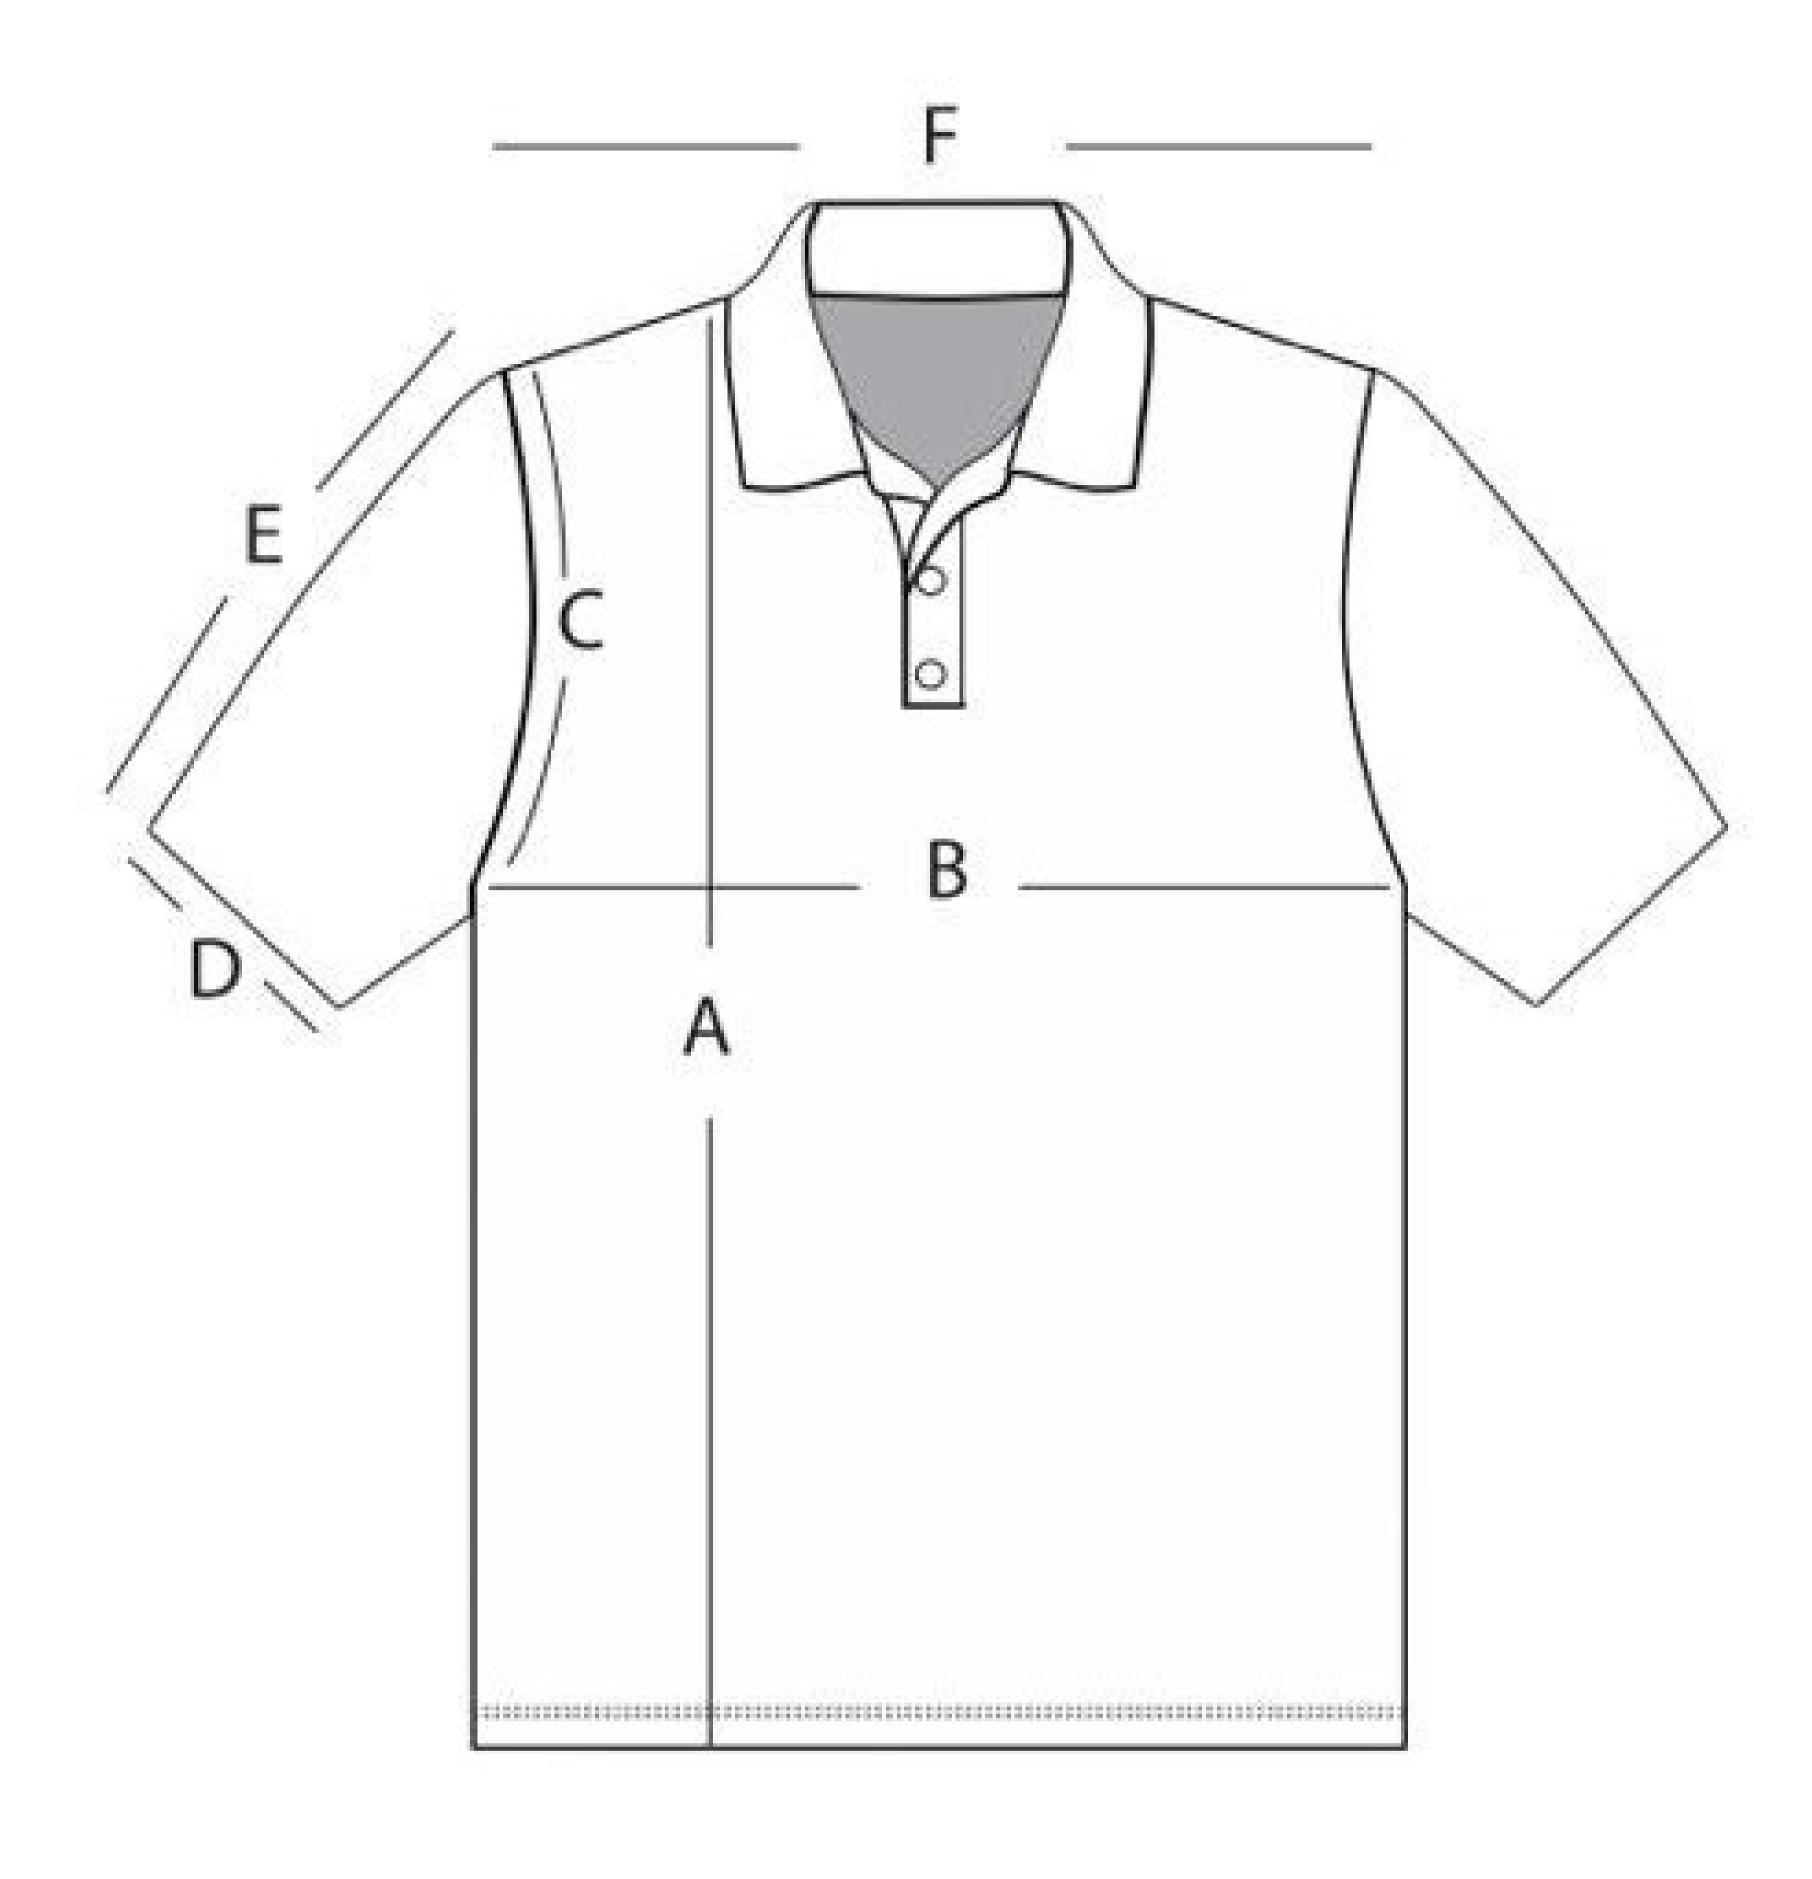

# Size Chart

We understand that one size doesn't fit all. That's why we offer the flexibility to create custom size charts tailored to your unique needs. Your vision, your sizes – we're here to make it a reality. Contact us today to discuss your specific size chart requirements and provide the perfect fit for your clientele."

# Standard size for Short-sleeved Polo Shirt

| No.          | Parts          | XS   | S    | M    | L  | XL   | XXL | XXXL       |
|--------------|----------------|------|------|------|----|------|-----|------------|
| A            | Length         | 70   | 72   | 74   | 76 | 78   | 80  | 82         |
| В            | Half Chest     | 49   | 51.5 | 53.5 | 56 | 58.5 | 61  | 63.5       |
| C            | Half Armhole   | 25   | 26   | 27   | 28 | 29   | 30  | 31         |
| D            | Half Sleeve    | 15   | 16   | 17   | 18 | 19   | 20  | <b>2</b> I |
| E            | Sleeve Length  | 22   | 23   | 24   | 25 | 26   | 27  | 28         |
| $\mathbf{F}$ | Shoulder Width | 41.5 | 43   | 44.5 | 46 | 47.5 | 49  | 50.5       |
|              |                |      |      |      |    |      |     |            |