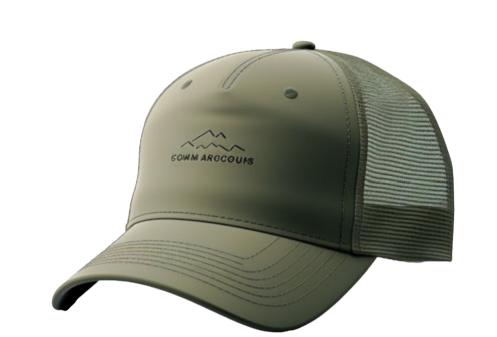

# Hats

Discover a range of stylish caps and hats that not only add a sporty touch to your look but also provide essential sun protection on the golf course. From classic visors to modern golf caps, each piece is crafted with care to enhance your style and performance.