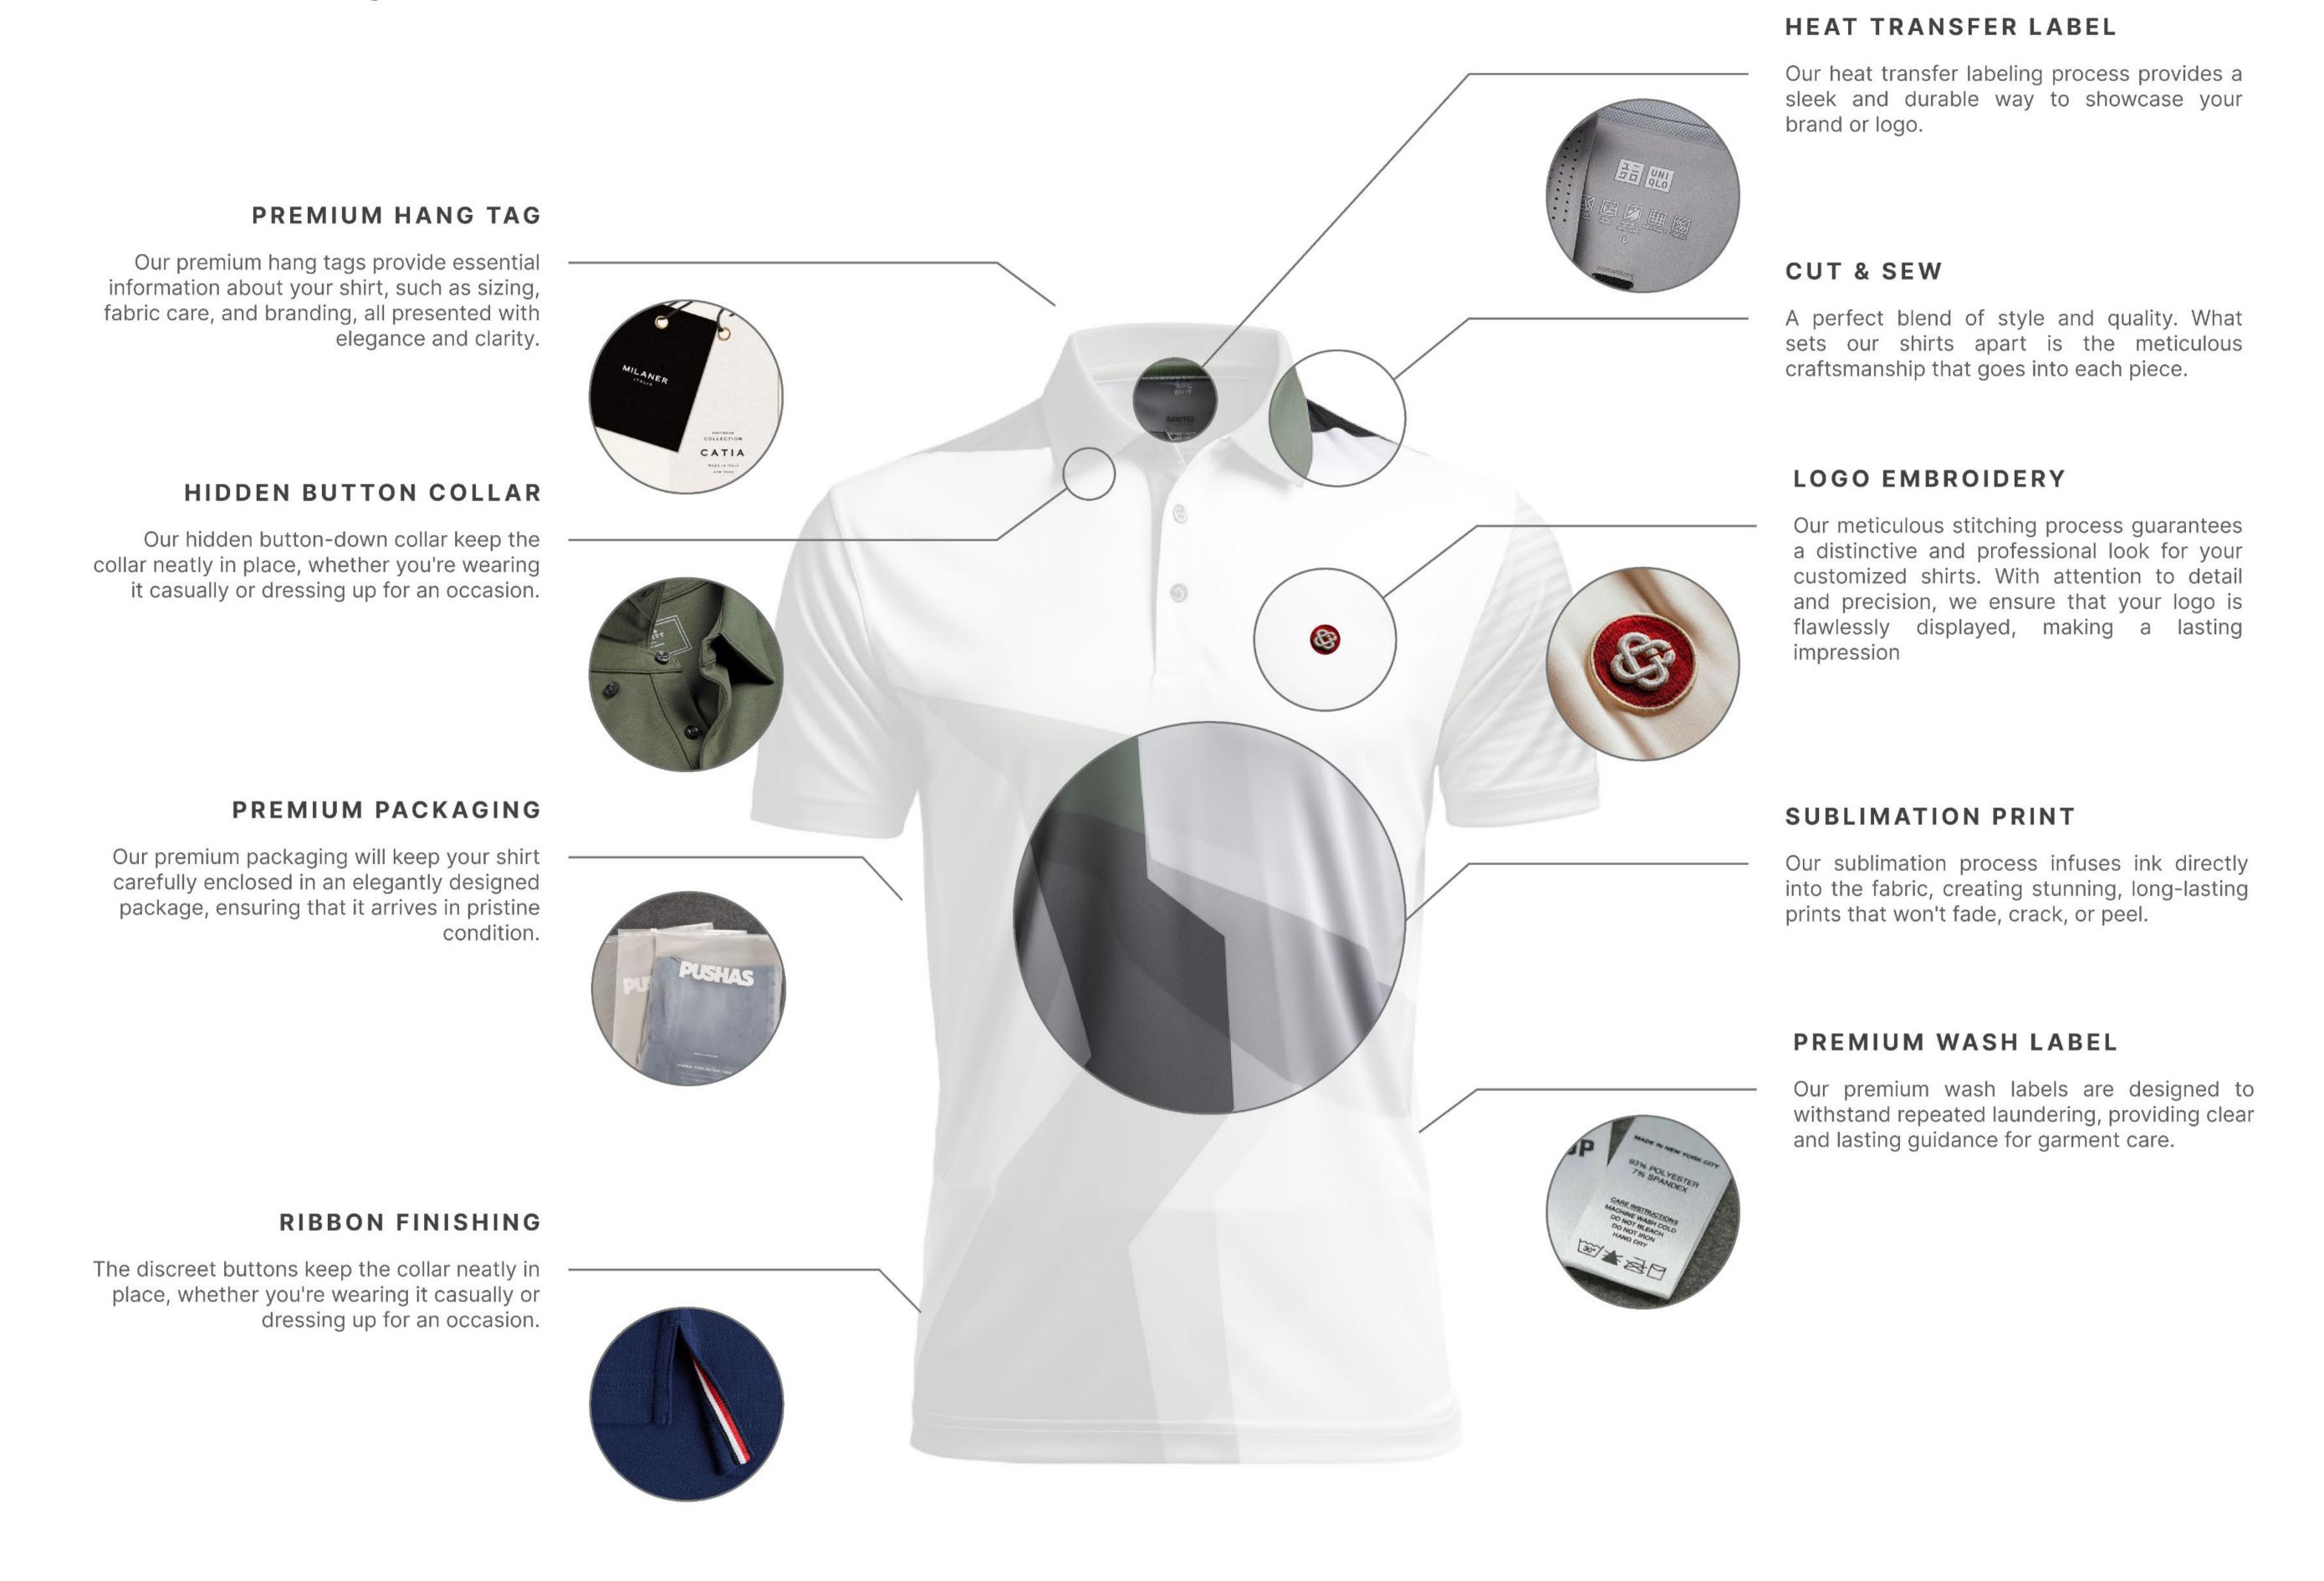

# Decoration

- Where creativity and style come together. We combine artistic techniques like printing, embroidery, and more with fashion to create unique garments that express your story. Discover a world where your style meets innovation.
- + Manual Printing
- + Sublimation Printing
- + Embroidery
- + Cutting Sticker
- + DTF (Direct to Film)
- + DTG (Direct to Garment)

Sublimation Printing

Direct to Film (DTF)

Embroidery

Cutting Sticker

Screen Printing

Direct to Garment (DTG)

# Collars

- Discover our range of collar shirts that combine classic charm with a modern twist. Whether it's for work or a stylish day out, our shirts have you covered. Elevate your look with ease.
- + Standard
- + Mandarin
- + Expert
- + Button Down
- ... and more