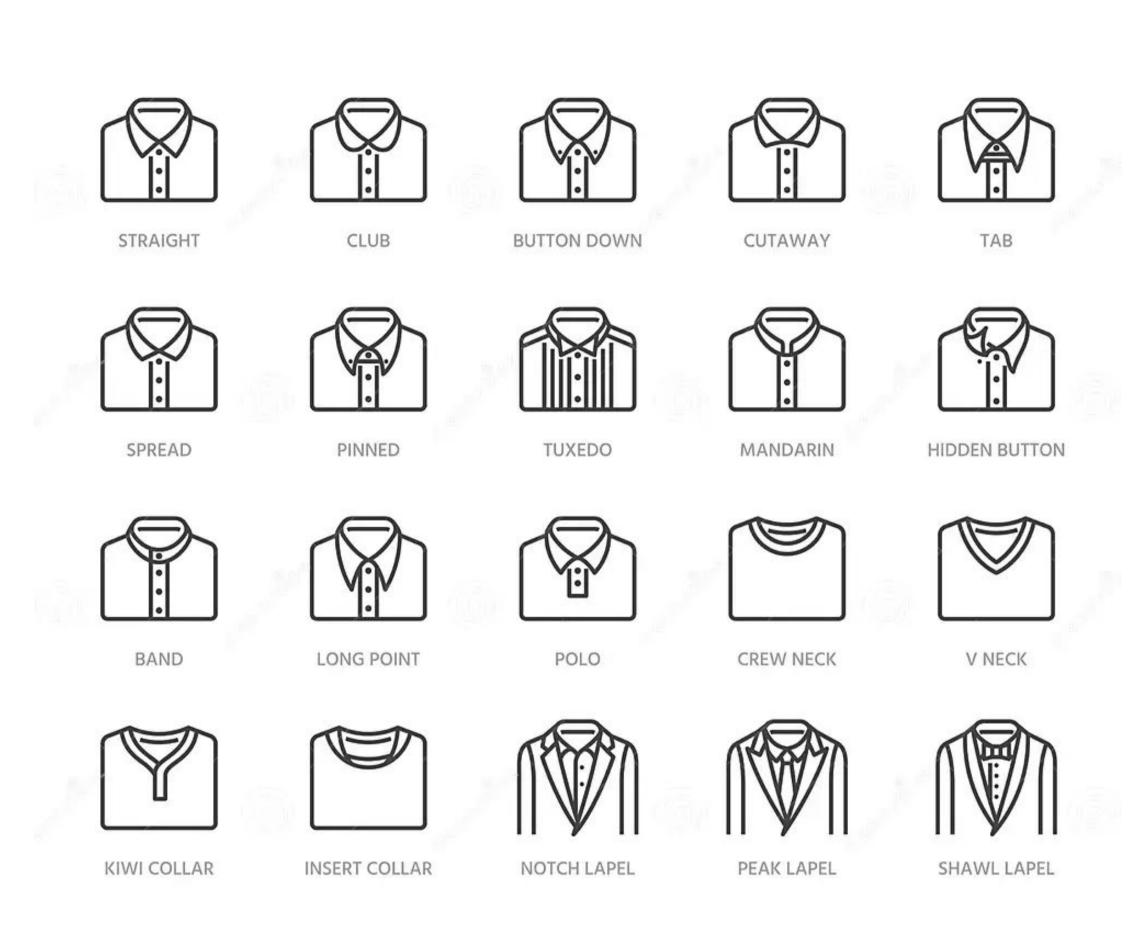

# Collars

- Discover our range of collar shirts that combine classic charm with a modern twist. Whether it's for work or a stylish day out, our shirts have you covered. Elevate your look with ease.
- + Standard
- + Mandarin
- + Expert
- + Button Down
- ... and more