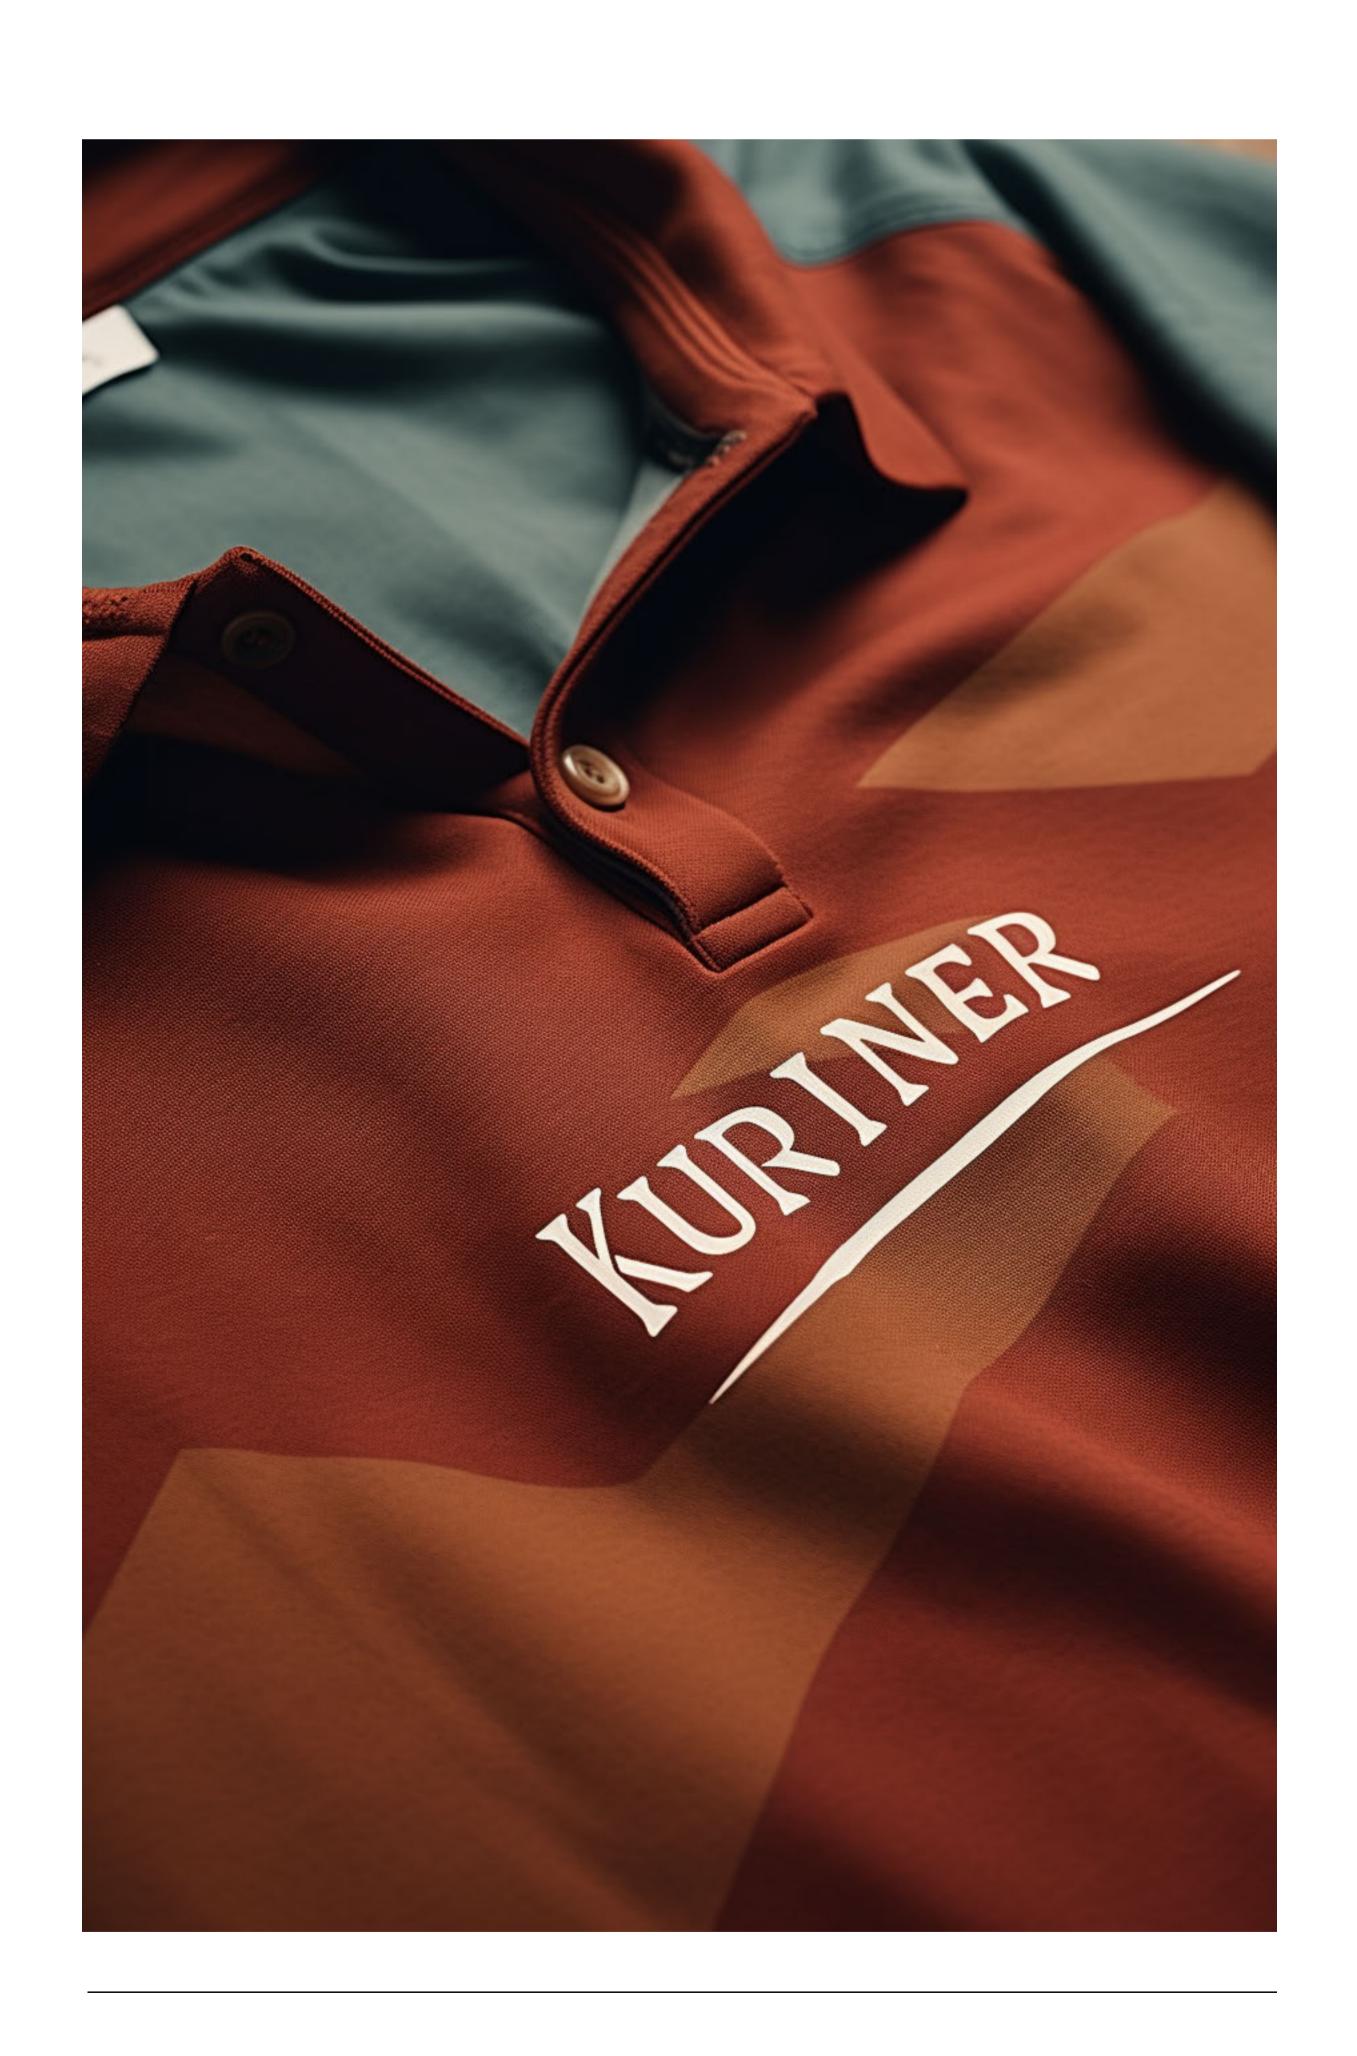

# Collars

- Discover our range of collar shirts that combine classic charm with a modern twist. Whether it's for work or a stylish day out, our shirts have you covered. Elevate your look with ease.
- + Standard
- + Mandarin
- + Expert
- + Button Down
- ... and more

# **Custom Design**

We believe that your shirt should be as unique as you are. With our fully customized designs, you have the freedom to express your style, down to the last detail, ensuring a shirt that's truly one-of-a-kind.