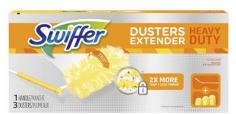

## Swiffer® Dusters

Swiffer Dusters trap and lock dust and allergens\* with thousands of fluffy fibers. That's because each fluffy, flexible fiber features Dust Lock Adhesive that traps and locks dust away for good. Available in various scents and unscented, Heavy Duty,

and Extended Handle. Helps create a clean, healthy, productive business environment.

## **Features**

- · Traps and locks dust and allergens
- Thousands of fluffy fibers feature Dust Lock Adhesive
- With Febreze Fresh Scent
- Provides the finishing touch-ups for cleaning, attracting and trapping allergens and hair to the cloth
- · Efficient cleaning solution is ideal for businesses as well as home
- Helps create a clean, healthy, productive business environment