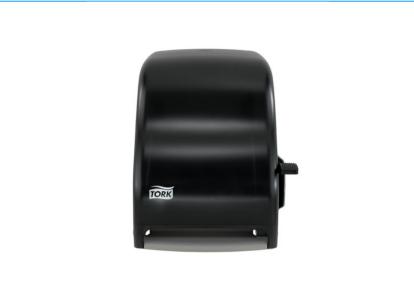

## **Tork Hand Towel Roll Dispenser, Lever Auto Transfer**

| Article  | 84TR                                   |  |
|----------|----------------------------------------|--|
| Material | Plastic                                |  |
| System   | H21 - hardwound roll hand towel system |  |
| Height   | 15.5 in                                |  |
| Width    | 12.9 in                                |  |
| Depth    | 9.3 in                                 |  |
| Color    | Smoke                                  |  |
|          |                                        |  |

The Tork Hand Towel Roll Dispenser is a high capacity dispenser unit with the ability to hold a 1,000 feet of our 8 inch diameter hardwound roll towels. This coupled with the lever controlled dispensing and stub roll auto transfer feature will help to reduce required maintenance and the number of service interruptions.

www.torkusa.com

Clean, modern appearance compliments all decors

Translucent cover allows for "at a glance" inspection for refills. Hides scratches and maintains image

Smooth cover is easy to clean and maintain

Built-in pilferage control. High impact plastic and design help prevent breakage Replaceable covers and lock fingers.

| Shipping data    |               |                |               |  |
|------------------|---------------|----------------|---------------|--|
|                  | Consumer unit | Transport unit | Pallet        |  |
| scc              | -             | 10073286617542 | 7322540848977 |  |
| Items            | 1             | 1              | 0             |  |
| Consumer units   | -             | 1              | 0             |  |
| Height           | -             | 9.9 in         | 99 in         |  |
| Width            | -             | 13.4 in        | 40 in         |  |
| Length           | -             | 17 in          | 51 in         |  |
| Volume           | -             | 1.3 ft3        | 117 ft3       |  |
| Net weight       | -             | 6.7 lb         | -             |  |
| Gross weight     | -             | 8 lb           | -             |  |
| Packing material | Box           | Carton         | _             |  |