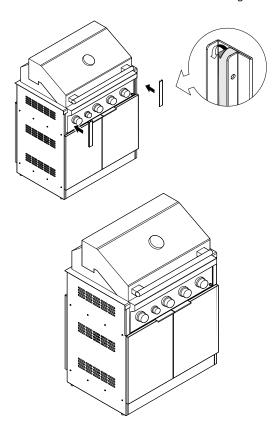

#### part k part l

\*Note: Ensure that grill cabinet is levelled on intended final resting surface by adjusting leveller feet.

Adjusting door hinges prior to final placement and levelling may cause doors to misalign.

#### part m complete

16

2x BBQ Gap Cover

assemble.
arrange.
transform.