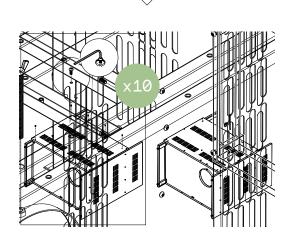

#### part d part c

 $\mathbf{3}$ 

#### part e

# 2x Screw (Short) 1x Center Stile (Front)

part f

10 11