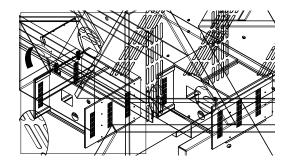

#### part h

6x Screw (Long)

1x Rear Panel

1x Kick Plate

12

#### part i

#### part j

12x Screw (Short)

2x Door Hinge

12x Screw (Short)

2x Door Hinge

1x Door (Left)

14 15