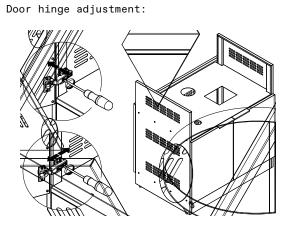

#### part k part l

\*Note: Ensure that grill cabinet is levelled on intended final resting surface by adjusting leveller feet.

Adjusting door hinges prior to final placement and levelling may cause doors to misalign.