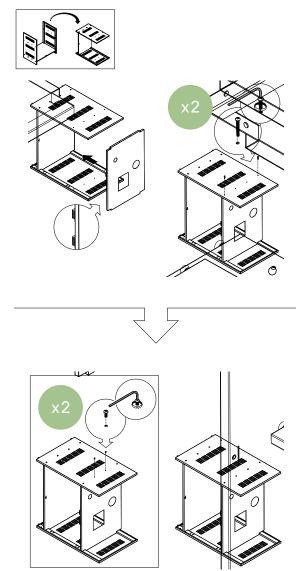

#### outdoor kitchen series grill cabinet instructions







## parts and components

This Grill Cabinet is designed to fit the Kitchen Aid 4-Burner Built-In Gas Grill - 740-0780, but can fit any gas grill that has a length of 31", a width of 24", and is taller than 10".





#### part a

#### part b



4x Screw (Short)



4x Screw (Long)



1x Bottom Panel



2x Side Panel

WARNING: Do not overtighten screws.











4x Screw (Short)



2x Magnetic Door Catch



1x Top Panel

#### part d part c











 $\mathbf{3}$ 

#### part e

# 2x Screw (Short) 1x Center Stile (Front)





part f

10 11

#### part g

#### part h





6x Screw (Long)



1x Rear Panel















1x Kick Plate

12

#### part i

#### part j



12x Screw (Short)



2x Door Hinge



















12x Screw (Short)



2x Door Hinge



1x Door (Left)

14 15

#### part k part l

\*Note: Ensure that grill cabinet is levelled on intended final resting surface by adjusting leveller feet.

Adjusting door hinges prior to final placement and levelling may cause doors to misalign.









#### part m complete



16

2x BBQ Gap Cover







assemble.
arrange.
transform.





## your living space extended.







#### 01 Bar Cart - 02 Counter Square - 03 Counter Sink -

### about the outdoor kitchen series

The outdoor