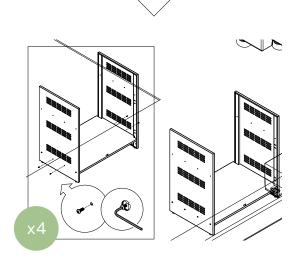

#### part i

#### part j

12x Screw (Short)

2x Door Hinge

12x Screw (Short)

2x Door Hinge

1x Door (Left)

14 15