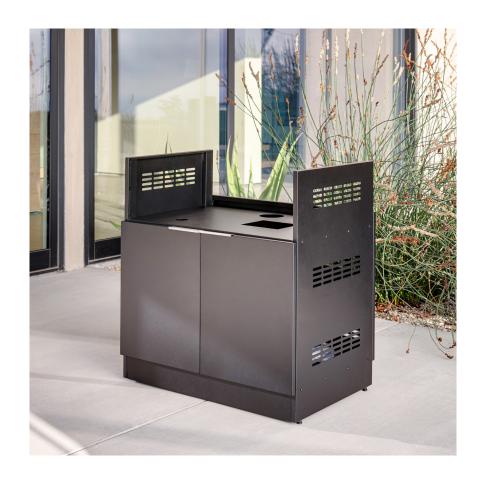

## parts and components

This Grill Cabinet is designed to fit the Kitchen Aid 4-Burner Built-In Gas Grill - 740-0780, but can fit any gas grill that has a length of 31", a width of 24", and is taller than 10".

### about the outdoor kitchen series

The outdoors are meant to be enjoyed, and that's why we created the Outdoor Kitchen Series! All Outdoor Kitchen Series products are modular by design to fit together seamlessly and keep entertaining simple, easy, and worry-free. Made from sturdy, durable aluminum food-grade stainless steel countertops, and held together with our quick connecting corner joints that make assembly a breeze. As with all Veradek Outdoor products, the Outdoor Kitchen Series is weather resistant to stand the test of time. Long gone are the days of shuffling through the screen door with platters in hand; it's time to start the party outdoors!