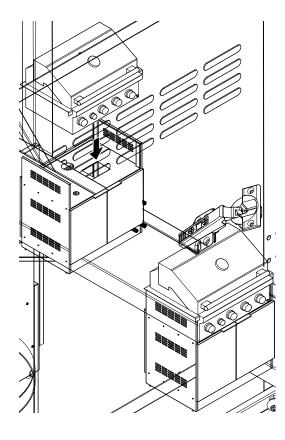

## parts and components

This Grill Cabinet is designed to fit the Kitchen Aid 4-Burner Built-In Gas Grill - 740-0780, but can fit any gas grill that has a length of 31", a width of 24", and is taller than 10".

#### part k part l

\*Note: Ensure that grill cabinet is levelled on intended final resting surface by adjusting leveller feet.

Adjusting door hinges prior to final placement and levelling may cause doors to misalign.