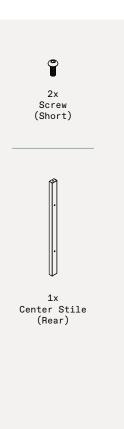

#### outdoor kitchen series grill cabinet instructions







## parts and components

This Grill Cabinet is designed to fit the Kitchen Aid 4-Burner Built-In Gas Grill - 740-0780, but can fit any gas grill that has a length of 31", a width of 24", and is taller than 10".





#### part a

#### part b



4x Screw (Short)



4x Screw (Long)



1x Bottom Panel



2x Side Panel

WARNING: Do not overtighten screws.











4x Screw (Short)



2x Magnetic Door Catch



1x Top Panel

#### part d part c











 $\mathbf{3}$ 

#### part e

# 2x Screw (Short) 1x Center Stile (Front)





part f

10 11

#### part g

#### part h





6x Screw (Long)



1x Rear Panel















1x Kick Plate

12

#### part i

#### part j



12x Screw (Short)



2x Door Hinge



















12x Screw (Short)



2x Door Hinge



1x Door (Left)

14 15

#### part k part l

\*Note: Ensure that grill cabinet is levelled on intended final resting surface by adjusting leveller feet.

Adjusting door hinges prior to final placement and levelling may cause doors to misalign.









#### part m complete



16

2x BBQ Gap Cover







assemble.
arrange.
transform.





## your living space extended.







#### 01 Bar Cart - 02 Counter Square - 03 Counter Sink -

### about the outdoor kitchen series

The outdoors are meant to be enjoyed, and that's why we created the Outdoor Kitchen Series! Al