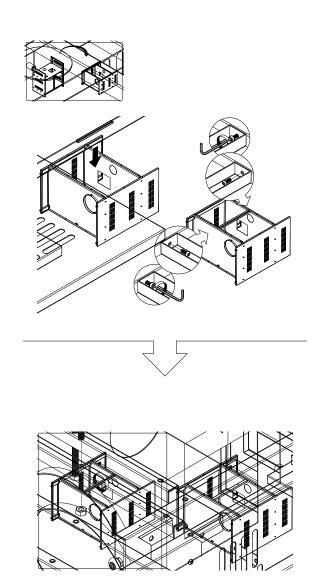

#### part i

#### part j

12x Screw (Short)

2x Door Hinge

12x Screw (Short)

2x Door Hinge

1x Door (Left)

14 15