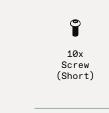

#### outdoor kitchen series grill cabinet instructions







## parts and components

This Grill Cabinet is designed to fit the Kitchen Aid 4-Burner Built-In Gas Grill - 740-0780, but can fit any gas grill that has a length of 31", a width of 24", and is taller than 10".





#### part a

#### part b



4x Screw (Short)



4x Screw (Long)



1x Bottom Panel



2x Side Panel

WARNING: Do not overtighten screws.











4x Screw (Short)



2x Magnetic Door Catch



1x Top Panel

#### part d part c











 $\mathbf{3}$ 

#### part e

# 2x Screw (Short) 1x Center Stile (Front)





part f

10 11

#### part g

#### part h





6x Screw (Long)



1x Rear Panel















1x Kick Plate

12

#### part i

#### part j



12x Screw (Short)



2x Door Hinge



















12x Screw (Short)



2x Door Hinge



1x Door (Left)

14 15

#### part k part l

\*Note: Ensure that grill cabinet is levelled on intended final resting surface by adjusting leveller feet.

Adjusting door hinges prior to final placement and levelling may cause doors to misalign.









#### part m complete



16

2x BBQ Gap Cover







assemble.
arrange.
transform.





## your living space extended.







#### 01 Bar Cart - 02 Counter Square - 03 Counter Sink -

### about the outdoor kitchen series

The outdoors are meant to be enjoyed, and that's why we created the Outdoor Kitchen Series! All Outdoor Kitchen Series products are modul