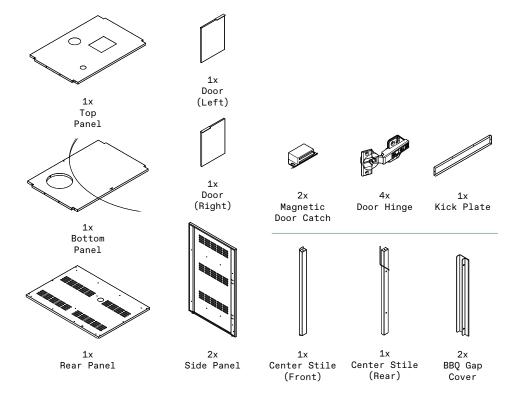

#### part b

4x Screw (Short)

4x Screw (Long)

1x Bottom Panel

2x Side Panel

WARNING: Do not overtighten screws.

4x Screw (Short)

2x Magnetic Door Catch

1x Top Panel

# 2x Screw (Short) 1x Center Stile (Front)

part f

10 11

#### part h

6x Screw (Long)

1x Rear Panel

1x Kick Plate

12

#### part j

12x Screw (Short)

2x Door Hinge

12x Screw (Short)

2x Door Hinge

1x Door (Left)

14 15

#### part m complete

16

2x BBQ Gap Cover

assemble.
arrange.
transform.