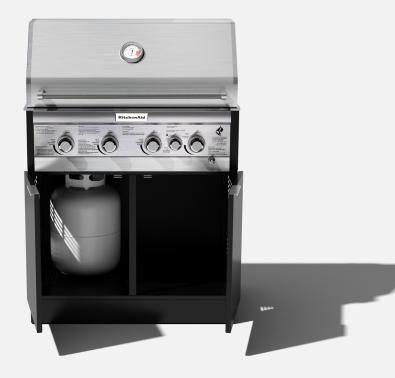

## parts and components

This Grill Cabinet is designed to fit the Kitchen Aid 4-Burner Built-In Gas Grill - 740-0780, but can fit any gas grill that has a length of 31", a width of 24", and is taller than 10".