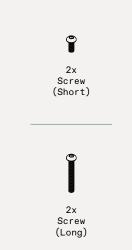

#### part b

4x Screw (Short)

4x Screw (Long)

1x Bottom Panel

2x Side Panel

WARNING: Do not overtighten screws.

4x Screw (Short)

2x Magnetic Door Catch