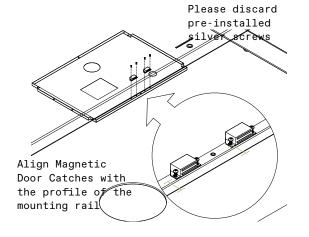

#### part k part l

\*Note: Ensure that grill cabinet is levelled on intended final resting surface by adjusting leveller feet.

Adjusting door hinges prior to final placement and levelling may cause doors to misalign.

#### part m complete

16

2x BBQ Gap Cover

assemble.
arrange.
transform.