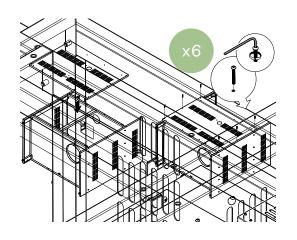

#### outdoor kitchen series grill cabinet instructions







## parts and components

This Grill Cabinet is designed to fit the Kitchen Aid 4-Burner Built-In Gas Grill - 740-0780, but can fit any gas grill that has a length of 31", a width of 24", and is taller than 10".





#### part a

#### part b



4x Screw (Short)



4x Screw (Long)



1x Bottom Panel



2x Side Panel

WARNING: Do not overtighten screws.











4x Screw (Short)



2x Magnetic Door Catch



1x Top Panel

#### part d part c











 $\mathbf{3}$ 

#### part e

# 2x Screw (Short) 1x Center Stile (Front)





part f

10 11

#### part g

#### part h





6x Screw (Long)



1x Rear Panel















1x Kick Plate

12

#### part i

#### part j



12x Screw (Short)



2x Door Hinge



















12x Screw (Short)



2x Door Hinge



1x Door (Left)

14 15

#### part k part l

\*Note: Ensure that grill cabinet is levelled on intended final resting surface by adjusting leveller feet.

Adjusting door hinges prior to final placement and levelling may cause doors to misalign.









#### part m complete



16

2x BBQ Gap Cover







assemble.
arrange.
transform.





## your living space extended.







#### 01 Bar Cart - 02 Counter Square - 03 Counter Sink -

### about the outdoor kitchen series

The outdoors are meant to be enjoyed, and that's why we created the Outdoor Kitchen Series! All Outdoor Kitchen Series products are modular by design to fit together seamlessl