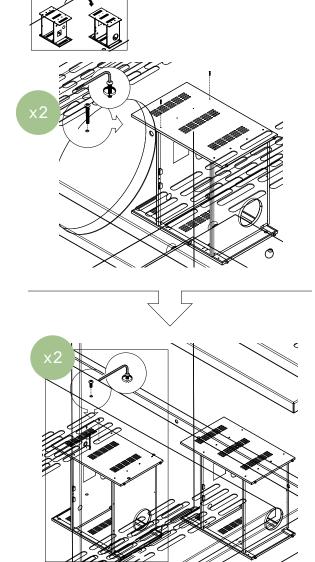

#### outdoor kitchen series grill cabinet instructions







## parts and components

This Grill Cabinet is designed to fit the Kitchen Aid 4-Burner Built-In Gas Grill - 740-0780, but can fit any gas grill that has a length of 31", a width of 24", and is taller than 10".





#### part a

#### part b



4x Screw (Short)



4x Screw (Long)



1x Bottom Panel



2x Side Panel

WARNING: Do not overtighten screws.











4x Screw (Short)



2x Magnetic Door Catch



1x Top Panel

#### part d part c











 $\mathbf{3}$ 

#### part e

# 2x Screw (Short) 1x Center Stile (Front)





part f

10 11

#### part g

#### part h





6x Screw (Long)



1x Rear Panel















1x Kick Plate

12

#### part i

#### part j



12x Screw (Short)



2x Door Hinge



















12x Screw (Short)



2x Door Hinge



1x Door (Left)

14 15

#### part k part l

\*Note: Ensure that grill cabinet is levelled on intended final resting surface by adjusting leveller feet.

Adjusting door hinges prior to final placement and levelling may cause doors to misalign.









#### part m complete



16

2x BBQ Gap Cover







assemble.
arrange.
transform.





## your living space extended.







#### 01 Bar Cart - 02 Counter Square - 03 Counter Sink -

### about the outdoor kitchen series

The outdoors