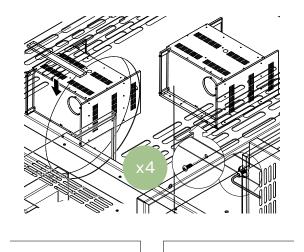

#### outdoor kitchen series grill cabinet instructions







## parts and components

This Grill Cabinet is designed to fit the Kitchen Aid 4-Burner Built-In Gas Grill - 740-0780, but can fit any gas grill that has a length of 31", a width of 24", and is taller than 10".





#### part a

#### part b



4x Screw (Short)



4x Screw (Long)



1x Bottom Panel



2x Side Panel

WARNING: Do not overtighten screws.











4x Screw (Short)



2x Magnetic Door Catch



1x Top Panel

#### part d part c











 $\mathbf{3}$ 

#### part e

# 2x Screw (Short) 1x Center Stile (Front)





part f

10 11

#### part g

#### part h





6x Screw (Long)



1x Rear Panel















1x Kick Plate

12

#### part i

#### part j



12x Screw (Short)



2x Door Hinge



















12x Screw (Short)



2x Door Hinge



1x Door (Left)

14 15

#### part k part l

\*Note: Ensure that grill cabinet is levelled on intended final resting surface by adjusting leveller feet.

Adjusting door hinges prior to final placement and levelling may cause doors to misalign.









#### part m complete



16

2x BBQ Gap Cover







assemble.
arrange.
transform.





## your living space extended.







#### 01 Bar Cart - 02 Counter Square - 03 Counter Sink -

### about the outdoor kitchen series

The outdoors are meant to be enjoyed, and that's why we created the Outdoor Kitchen Series! All Outdoor Kitchen Series products are modular by design to fit together seamlessly an