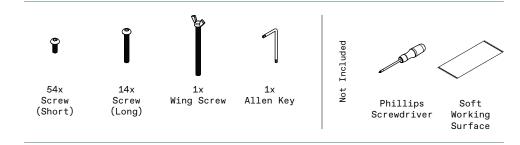

#### part b

4x Screw (Short)

4x Screw (Long)

1x Bottom Panel

2x Side Panel

WARNING: Do not overtighten screws.

4x Screw (Short)

2x Magnetic Door Catch