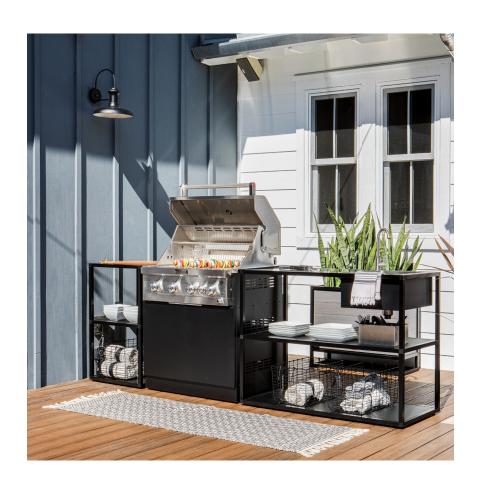

## your living space extended.

### about the outdoor kitchen series

The outdoors are meant to be enjoyed, and that's why we created the Outdoor Kitchen Series! All Outdoor Kitchen Series products are modular by design to fit together seamlessly and keep entertaining simple, easy, and worry-free. Made from sturdy, durable aluminum food-grade stainless steel countertops, and held together with our quick connecting corner joints that make assembly a breeze. As with all Veradek Outdoor products, the Outdoor Kitchen Series is weather resistant to stand the test of time. Long gone are the days of shuffling through the screen door with platters in hand; it's time to start the party outdoors!

## meet you outside.