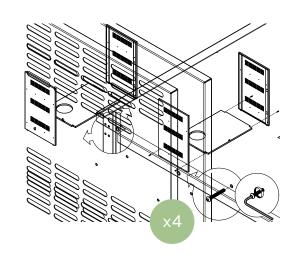

#### part h

6x Screw (Long)

1x Rear Panel

1x Kick Plate

12

#### part i

#### part j

12x Screw (Short)

2x Door Hinge

12x Screw (Short)

2x Door Hinge

1x Door (Left)

14 15