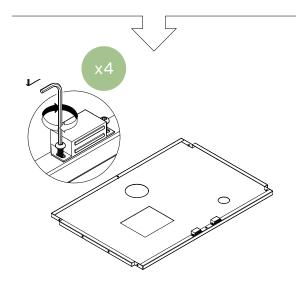

#### part k part l

\*Note: Ensure that grill cabinet is levelled on intended final resting surface by adjusting leveller feet.

Adjusting door hinges prior to final placement and levelling may cause doors to misalign.