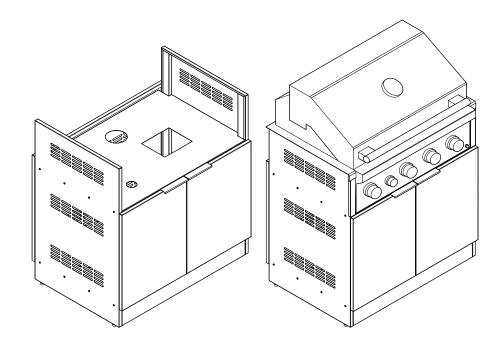

4x Screw (Long)



1x Bottom Panel



2x Side Panel

WARNING: Do not overtighten screws.











4x Screw (Short)



2x Magnetic Door Catch



1x Top Panel

#### part d part c











 $\mathbf{3}$ 

#### part e

# 2x Screw (Short) 1x Center Stile (Front)





part f

10 11

#### part g

#### part h





6x Screw (Long)



1x Rear Panel















1x Kick Plate

12

#### part i

#### part j



12x Screw (Short)



2x Door Hinge



















12x Screw (Short)



2x Door Hinge



1x Door (Left)

14 15

#### part k part l

\*Note: Ensure that grill cabinet is levelled on intended final resting surface by adjusting leveller feet.

Adjusting door hinges prior to final placement and levelling may cause doors to misalign.









#### part m complete



16

2x BBQ Gap Cover







assemble.
arrange.
transform.





## your living space extended.







#### 01 Bar Cart - 02 Counter Square - 03 Counter Sink -

### about the outdoor kitchen series

The outdoors are meant to be enjoyed, and that's why we created the Outdoor Kitchen Series! All Outdoor Kitchen Series products are modular by design to fit together seamlessly and keep entertaining simple, easy, and worry-free. Made from sturdy, durable aluminum food-grade stainless steel countertops, and held together with our quick connecting corner joints that make assembly a breeze. As with all Veradek Outdoor products, the Outdoor Kitchen Series is weather resistant to stand the test of time. Long gone are the days of shuffling through the screen door with platters in hand; it's time to start the party outdoors!

<s