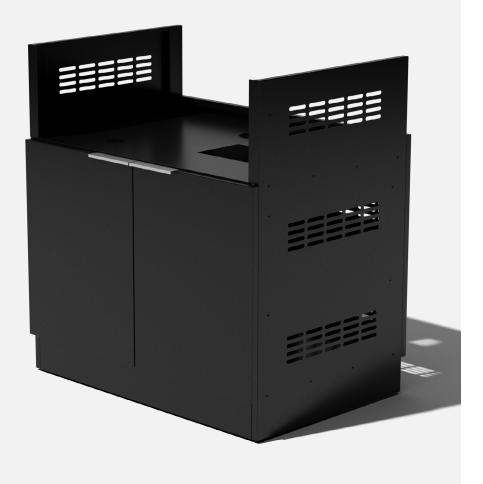

## parts and components

This Grill Cabinet is designed to fit the Kitchen Aid 4-Burner Built-In Gas Grill - 740-0780, but can fit any gas grill that has a length of 31", a width of 24", and is taller than 10".