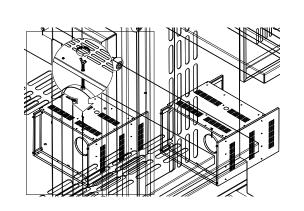

#### part d part c

 $\mathbf{3}$ 

#### part e

# 2x Screw (Short) 1x Center Stile (Front)

part f

10 11