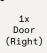

#### part j

12x Screw (Short)

2x Door Hinge

12x Screw (Short)

2x Door Hinge

1x Door (Left)

14 15

#### part k part l

\*Note: Ensure that grill cabinet is levelled on intended final resting surface by adjusting leveller feet.

Adjusting door hinges prior to final placement and levelling may cause doors to misalign.