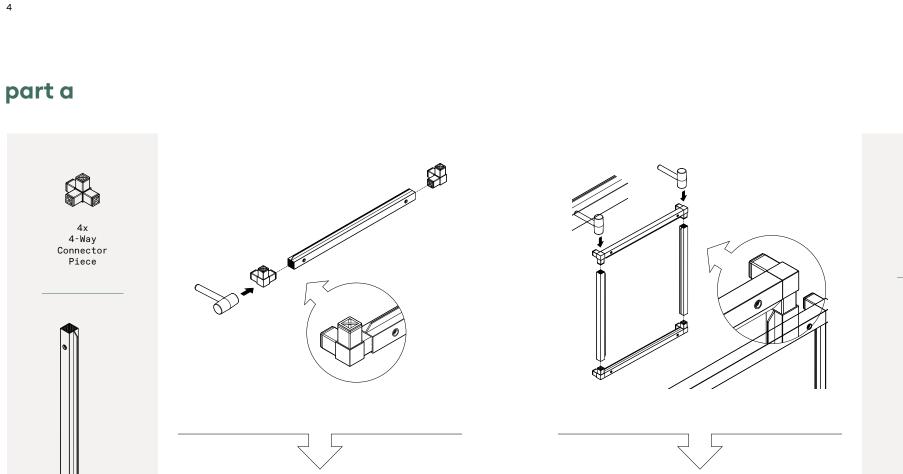

## parts and components

Piece

4-Way Connector Piece

Not Included Leveling Feet

J

4x

Working Surface

2x Leveler Tube

4x Leveling Feet

٩

5

part b

2x Ledged Tube