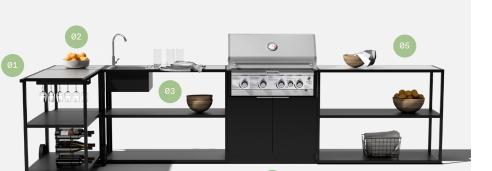

01 Bar Cart - 02 Counter Square - 03 Counter Sink -04 Grill Cabinet - 05 Counter Long

V

0

<u>meet you</u> <u>outside.</u>

veradek — outdoor