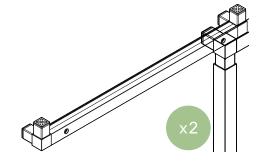

## parts and components

Piece

4-Way Connector Piece

Not Included Leveling Feet

J

4x

Working Surface

2x Leveler Tube

4x Leveling Feet

٩

5

part b

2x Ledged Tube