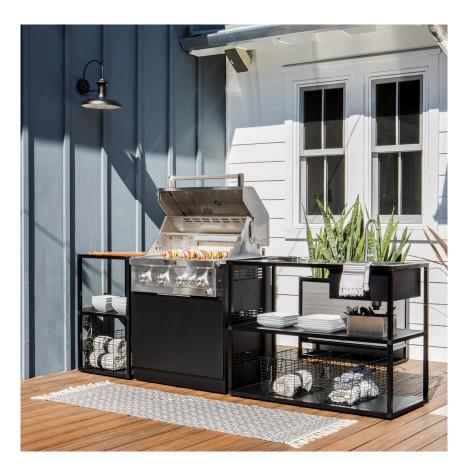

### about the outdoor kitchen series

The outdoors are meant to be enjoyed, and that's why we created the Outdoor Kitchen Series! All Outdoor Kitchen Series products are

modular by design to fit together seamlessly and keep entertaining simple, easy, and worry-free. Made from sturdy, durable aluminum food-grade stainless steel countertops, and held together with our quick connecting corner joints that make assembly a breeze. As with all Veradek Outdoor products, the Outdoor Kitchen Series is weather resistant to stand the test of time. Long gone are the days of shuffling through the screen door with platters in hand; it's time to start the party outdoors!

01 Bar Cart - 02 Counter Square - 03 Counter Sink -04 Grill Cabinet - 05 Counter Long

V

0

<u>meet you</u> <u>outside.</u>

veradek — outdoor