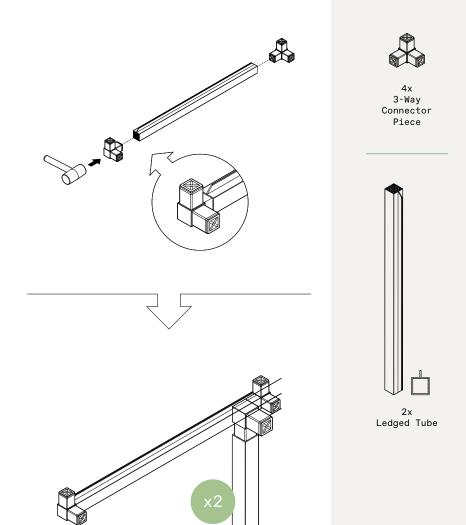

## parts and components

Piece

4-Way Connector Piece

Not Included Leveling Feet

J

4x

Working Surface

2x Leveler Tube

4x Leveling Feet

٩

5

part b

2x Ledged Tube

# 4x Riser Tube 2x Ledged Tube