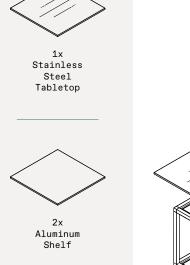

## parts and components

Piece

4-Way Connector Piece

Not Included Leveling Feet

J

4x

Working Surface

2x Leveler Tube

4x Leveling Feet

٩

5

part b

2x Ledged Tube

# 4x Riser Tube 2x Ledged Tube