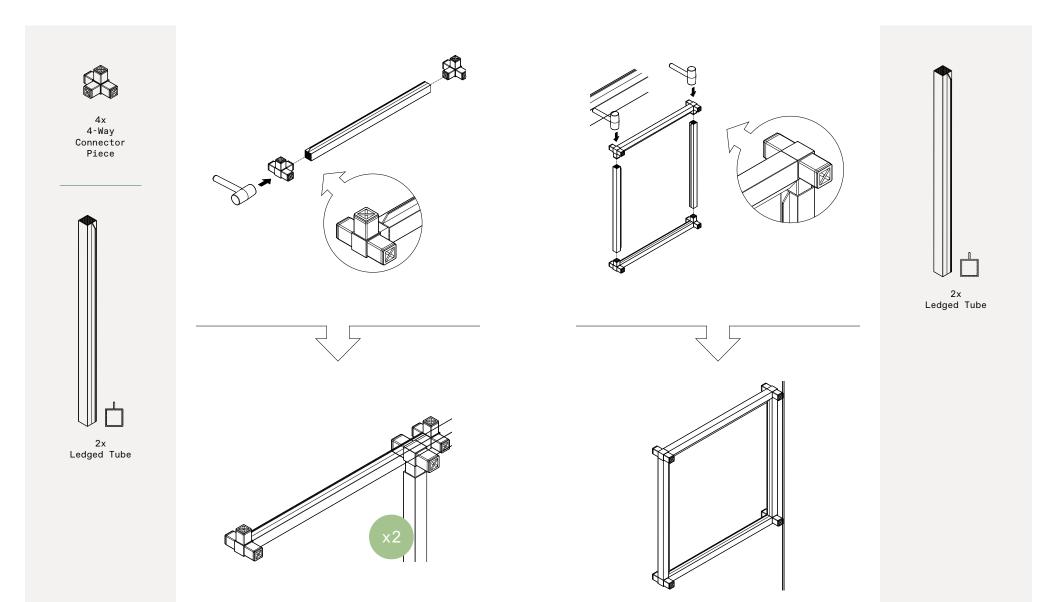

## parts and components

Piece

4-Way Connector Piece

Not Included Leveling Feet

J

4x

Working Surface

2x Leveler Tube

4x Leveling Feet

٩

5

part b

2x Ledged Tube