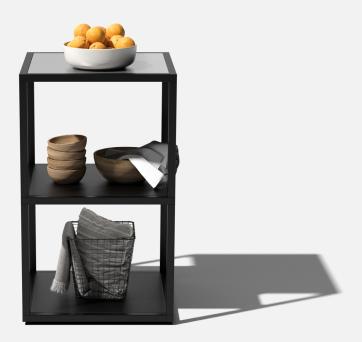

### about the outdoor kitchen series

The outdoors are meant to be enjoyed, and that's why we created the Outdoor Kitchen Series! All Outdoor Kitchen Series products are

modular by design to fit together seamlessly and keep entertaining simple, easy, and worry-free. Made from sturdy, durable aluminum food-grade stainless steel countertops, and held together with our quick connecting corner joints that make assembly a breeze. As with all Veradek Outdoor products, the Outdoor Kitchen Series is weather resistant to stand the test of time. Long gone are the days of shuffling through the screen door with platters in hand; it's time to start the party outdoors!