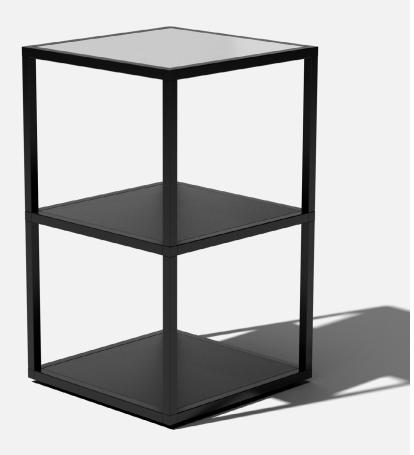

### about the outdoor kitchen series

The outdoors are meant to be enjoyed, and that's why we created the Outdoor Kitchen Series! All Outdoor Kitchen Series products are

modular by design to fit together seamlessly and keep entertaining simple, easy, and worry-free. Made from sturdy, durable aluminum food-grade stainless steel countertops, and held together with our quick connecting corner joints that make assembly a breeze. As with all Veradek Outdoor products, the Outdoor Kitchen Series is weather resistant to stand the test of time. Long gone are the days of shuffling through the screen door with platters in hand; it's time to start the party outdoors!