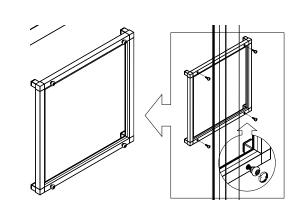

## parts and components

Piece

4-Way Connector Piece

Not Included Leveling Feet

J

4x

Working Surface

2x Leveler Tube

4x Leveling Feet

٩

5

part b

2x Ledged Tube