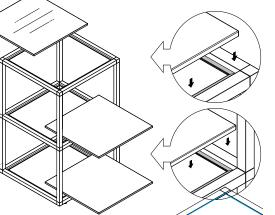

## parts and components

Piece

4-Way Connector Piece

Not Included Leveling Feet

J

4x

Working Surface

2x Leveler Tube

4x Leveling Feet

٩

5

part b

2x Ledged Tube

# 4x Riser Tube 2x Ledged Tube