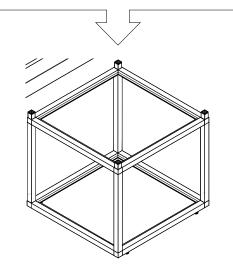

veradek — outdoor

### outdoor kitchen series counter square instructions





## parts and components





Piece



4-Way Connector Piece

Not Included Leveling Feet

J

4x



Working Surface







2x Leveler Tube





4x Leveling Feet

٩

5

part b



2x Ledged Tube

### part c





### part e











# 4x Riser Tube 2x Ledged Tube

### 

### part i









# assemble.

# <u>arrange.</u> transform.





# your living space extended.

### about the outdoor kitchen series

The outdoors are meant to be enjoyed, and that's why we created the Outdoor Kitchen Series! All Outdoor Kitchen Series products are

modular by design to fit together seamlessly and keep entertaining simple, easy, and worry-free. Made from sturdy, durable aluminum food-grade stainless steel countertops, and held together with our quick connecting corner joints that make assembly a breeze. As with all Veradek Outdoor products, the Outdoor Kitchen Series is weather resistant to stand the test of time. Long gone are the days of shuffling through the screen door with platters in hand; it's time to start the party outdo