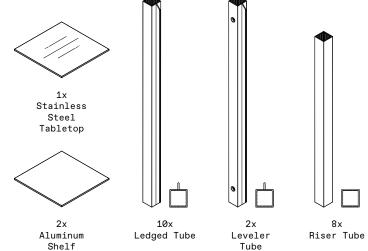

## parts and components

Piece

4-Way Connector Piece

Not Included Leveling Feet

J

4x

Working Surface

2x Leveler Tube

4x Leveling Feet

٩

5

part b

2x Ledged Tube

# 4x Riser Tube 2x Ledged Tube