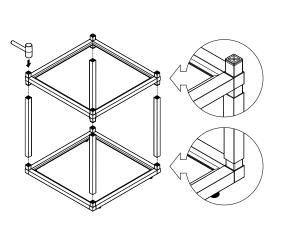

veradek — outdoor

### outdoor kitchen series counter square instructions





## parts and components





Piece



4-Way Connector Piece

Not Included Leveling Feet

J

4x



Working Surface







2x Leveler Tube





4x Leveling Feet

٩

5

part b



2x Ledged Tube

### part c





### part e











# 4x Riser Tube 2x Ledged Tube

### 

### part i









# assemble.

# <u>arrange.</u> transform.





# your living space extended.

### about the outdoor kitchen series

The outdoors are meant to be enjoyed, and that's why we created the Outdoor Kitchen Series! All Outdoor Kitchen Series products are

modular by design to fit together seamlessly and keep entertaining simple, easy, and worry-free. Made from sturdy, durable aluminum food-grade stainless steel countertops, and held together with our quick connecting corner joints that make assembly a breeze. As with all Veradek Outdoor products, the Outdoor Kitchen Series is weather resistant to stand the test of time. Long gone are the days of shuffling through the screen door with platters in hand; it's time to start the party out