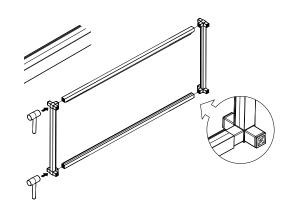

#### outdoor kitchen series counter sink instructions



#### V 0



#### parts and components



8x

3-Way

Connector

Piece



4-Way

Connector

Piece











Rubber Mallet

Soft Working Surface



1x

Drain

Stopper

Foam

Gasket



Strainer

1x

Sink

Washer











Strainer Nut



1x Faucet Riser



1x Coupling Drain Nut Insert



Faucet

Washer

1x Attachment Nut



Faucet Hose









2x Leveler



Sink Basin



Sink







1x Drain Tube



Trap



1x Stainless Steel Tabletop



2x Aluminum Shelf

#### part a part b



8x 3-Way Connector Piece













#### part c part d



4x 4-Way Connector Piece













#### part e

#### part f







4x 3-Way Connector Piece



2x Ledged Tube (Short)

#### part g

### part h









#### part i

#### part j

13



1x Stainless Steel Tabletop



2x Aluminum Shelf











1x Faucet Riser



1x Faucet Washer



1x Attachment Nut



1x Sink Faucet



1x Sink

#### part k part I



1x Drain Stopper



1x Strainer



1x Foam Gasket



1x Strainer Body



1x Sink Washer



1x Strainer Nut











Larger end attaches to garden hose.





15

1x Faucet Hose



1x Sink Basin

#### part m complete



16

1x Coupling Nut



1x Drain Insert



1x Trap









assemble.
arrange.
transform.





# your living space extended.







#### 01 Bar Cart - 02 Counter Square - 03 Counter Sink -

## about the outdoor kitchen series

The outdoors are meant to be e