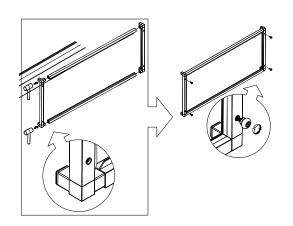

#### outdoor kitchen series counter sink instructions



#### V 0



#### parts and components



8x

3-Way

Connector

Piece



4-Way

Connector

Piece











Rubber Mallet

Soft Working Surface



1x

Drain

Stopper

Foam

Gasket



Strainer

1x

Sink

Washer











Strainer Nut



1x Faucet Riser



1x Coupling Drain Nut Insert



Faucet

Washer

1x Attachment Nut



Faucet Hose









2x Leveler



Sink Basin



Sink







1x Drain Tube



Trap



1x Stainless Steel Tabletop



2x Aluminum Shelf

#### part a part b



8x 3-Way Connector Piece













#### part c part d



4x 4-Way Connector Piece













#### part e

#### part f







4x 3-Way Connector Piece



2x Ledged Tube (Short)

#### part g

### part h









#### part i

#### part j

13



1x Stainless Steel Tabletop



2x Aluminum Shelf











1x Faucet Riser



1x Faucet Washer



1x Attachment Nut



1x Sink Faucet



1x Sink

#### part k part I



1x Drain Stopper



1x Strainer



1x Foam Gasket



1x Strainer Body



1x Sink Washer



1x Strainer Nut











Larger end attaches to garden hose.





15

1x Faucet Hose



1x Sink Basin

#### part m complete



16

1x Coupling Nut



1x Drain Insert



1x Trap









assemble.
arrange.
transform.





# your living space extended.







#### 01 Bar Cart - 02 Counter Square - 03 Counter Sink -

## abou