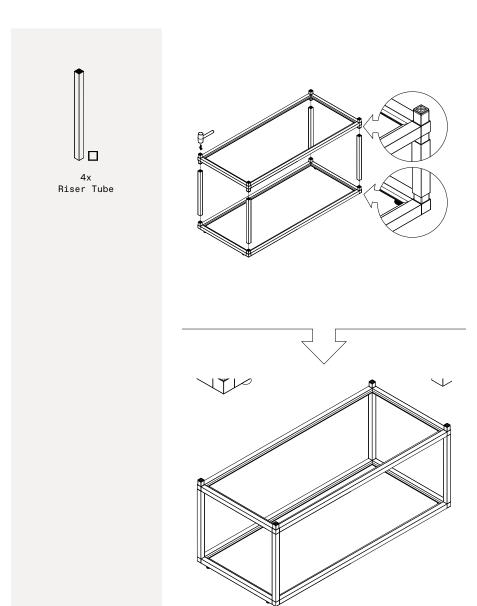

#### outdoor kitchen series counter sink instructions



#### V 0



#### parts and components



8x

3-Way

Connector

Piece



4-Way

Connector

Piece











Rubber Mallet

Soft Working Surface



1x

Drain

Stopper

Foam

Gasket



Strainer

1x

Sink

Washer











Strainer Nut



1x Faucet Riser



1x Coupling Drain Nut Insert



Faucet

Washer

1x Attachment Nut



Faucet Hose









2x Leveler



Sink Basin



Sink







1x Drain Tube



Trap



1x Stainless Steel Tabletop



2x Aluminum Shelf

#### part a part b



8x 3-Way Connector Piece













#### part c part d



4x 4-Way Connector Piece













#### part e

#### part f







4x 3-Way Connector Piece



2x Ledged Tube (Short)

#### part g

### part h









#### part i

#### part j

13



1x Stainless Steel Tabletop



2x Aluminum Shelf











1x Faucet Riser



1x Faucet Washer



1x Attachment Nut



1x Sink Faucet



1x Sink

#### part k part I



1x Drain Stopper



1x Strainer



1x Foam Gasket



1x Strainer Body



1x Sink Washer



1x Strainer Nut











Larger end attaches to garden hose.





15

1x Faucet Hose



1x Sink Basin

#### part m complete



16

1x Coupling Nut



1x Drain Insert



1x Trap









assemble.
arrange.
transform.





# your living space extended.







#### 01 Bar Cart - 02 Counter Square - 03 Counter Sink -

## about the outdoor kitchen series

The outdoors are meant to be enjoyed, and that's why we create