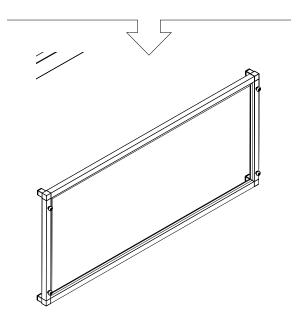

#### outdoor kitchen series counter sink instructions



#### V 0



#### parts and components



8x

3-Way

Connector

Piece



4-Way

Connector

Piece











Rubber Mallet

Soft Working Surface



1x

Drain

Stopper

Foam

Gasket



Strainer

1x

Sink

Washer











Strainer Nut



1x Faucet Riser



1x Coupling Drain Nut Insert



Faucet

Washer

1x Attachment Nut



Faucet Hose









2x Leveler



Sink Basin



Sink







1x Drain Tube



Trap



1x Stainless Steel Tabletop



2x Aluminum Shelf

#### part a part b



8x 3-Way Connector Piece













#### part c part d



4x 4-Way Connector Piece













#### part e

#### part f







4x 3-Way Connector Piece



2x Ledged Tube (Short)

#### part g

### part h









#### part i

#### part j

13



1x Stainless Steel Tabletop



2x Aluminum Shelf











1x Faucet Riser



1x Faucet Washer



1x Attachment Nut



1x Sink Faucet



1x Sink

#### part k part I



1x Drain Stopper



1x Strainer



1x Foam Gasket



1x Strainer Body



1x Sink Washer



1x Strainer Nut











Larger end attaches to garden hose.





15

1x Faucet Hose



1x Sink Basin

#### part m complete



16

1x Coupling Nut



1x Drain Insert



1x Trap









assemble.
arrange.
transform.





# your living space extended.







#### 01 Bar Cart - 02 Counter Square - 03 Counter Sink -

## about