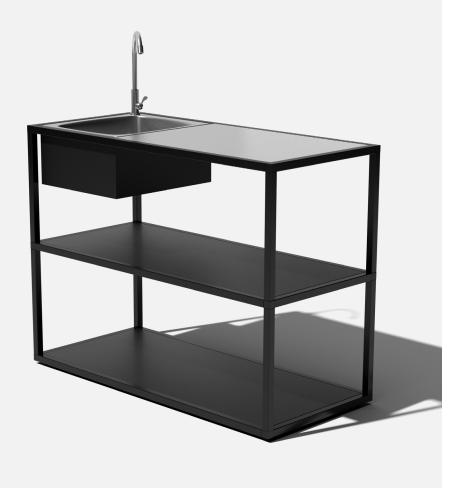

#### outdoor kitchen series counter sink instructions

## about the outdoor kitchen series

The outdoors are meant to be enjoyed, and that's why we created the Outdoor Kitchen Series! All Outdoor Kitchen Series products are modular by design to fit together seamlessly and keep entertaining simple, easy, and worry-free. Made from sturdy, durable aluminum food-grade stainless steel countertops, and held together with our quick connecting corner joints that make assembly a breeze. As with all Veradek Outdoor products, the Outdoor Kitchen Series is weather resistant to stand the test of time. Long gone are the days of shuffling through the screen door with platters in hand; it's time to start the party outdoors!