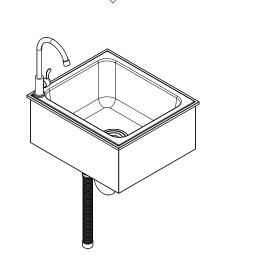

#### part j

13

1x Stainless Steel Tabletop

2x Aluminum Shelf

1x Faucet Riser

1x Faucet Washer

1x Attachment Nut

1x Sink Faucet

1x Sink