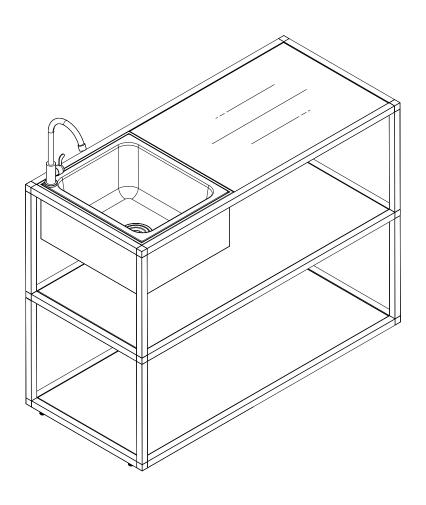

#### parts and components

8x

3-Way

Connector

Piece

4-Way

Connector

Piece

Rubber Mallet

Soft Working Surface

1x

Drain

Stopper

Foam

Gasket

Strainer

1x

Sink

Washer

Strainer Nut

1x Faucet Riser

1x Coupling Drain Nut Insert

Faucet

Washer

1x Attachment Nut

Faucet Hose

2x Leveler

Sink Basin

Sink

1x Drain Tube

Trap

1x Stainless Steel Tabletop

2x Aluminum Shelf

#### part j

13

1x Stainless Steel Tabletop

2x Aluminum Shelf

1x Faucet Riser

1x Faucet Washer

1x Attachment Nut

1x Sink Faucet

1x Sink

#### part k part I

1x Drain Stopper

1x Strainer

1x Foam Gasket

1x Strainer Body

1x Sink Washer

1x Strainer Nut

Larger end attaches to garden hose.

15

1x Faucet Hose

1x Sink Basin

#### part m complete

16

1x Coupling Nut

1x Drain Insert

1x Trap

assemble.
arrange.
transform.