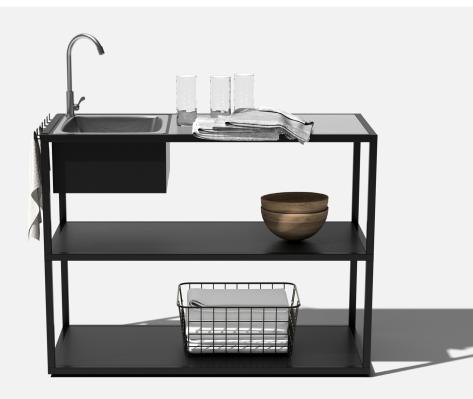

#### outdoor kitchen series counter sink instructions

## about the outdoor kitchen series

The outdoors are meant to be enjoyed, and that's why we created the Outdoor Kitchen Series! All Outdoor Kitchen Series products are modular by design to fit together seamlessly and keep entertaining simple, easy, and worry-free. Made from sturdy, durable aluminum food-grade stainless steel countertops, and held together with our quick connecting corner joints that make assembly a breeze. As with all Veradek Outdoor products, the Outdoor Kitchen Series is weather resistant to stand the test of time. Long gone are the days of shuffling through the screen door with platters in hand; it's time to start the party outdoors!