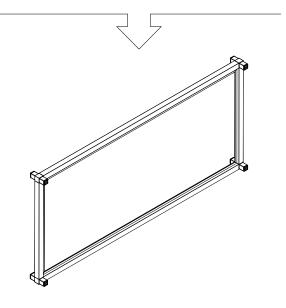

#### outdoor kitchen series counter sink instructions



#### V 0



#### parts and components



8x

3-Way

Connector

Piece



4-Way

Connector

Piece











Rubber Mallet

Soft Working Surface



1x

Drain

Stopper

Foam

Gasket



Strainer

1x

Sink

Washer











Strainer Nut



1x Faucet Riser



1x Coupling Drain Nut Insert



Faucet

Washer

1x Attachment Nut



Faucet Hose









2x Leveler



Sink Basin



Sink







1x Drain Tube



Trap



1x Stainless Steel Tabletop



2x Aluminum Shelf

#### part a part b



8x 3-Way Connector Piece













#### part c part d



4x 4-Way Connector Piece













#### part e

#### part f







4x 3-Way Connector Piece



2x Ledged Tube (Short)

#### part g

### part h









#### part i

#### part j

13



1x Stainless Steel Tabletop



2x Aluminum Shelf











1x Faucet Riser



1x Faucet Washer



1x Attachment Nut



1x Sink Faucet



1x Sink

#### part k part I



1x Drain Stopper



1x Strainer



1x Foam Gasket



1x Strainer Body



1x Sink Washer



1x Strainer Nut











Larger end attaches to garden hose.





15

1x Faucet Hose



1x Sink Basin

#### part m complete



16

1x Coupling Nut



1x Drain Insert



1x Trap









assemble.
arrange.
transform.





# your living space extended.







#### 01 Bar Cart - 02 Counter Square - 03 Counter Sink -

## about the outdoor kitchen series

The outdoors are meant to be enj