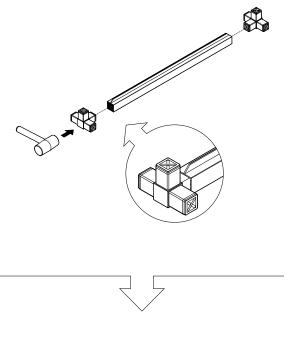

#### outdoor kitchen series counter sink instructions



#### V 0



#### parts and components



8x

3-Way

Connector

Piece



4-Way

Connector

Piece











Rubber Mallet

Soft Working Surface



1x

Drain

Stopper

Foam

Gasket



Strainer

1x

Sink

Washer











Strainer Nut



1x Faucet Riser



1x Coupling Drain Nut Insert



Faucet

Washer

1x Attachment Nut



Faucet Hose









2x Leveler



Sink Basin



Sink







1x Drain Tube



Trap



1x Stainless Steel Tabletop



2x Aluminum Shelf

#### part a part b



8x 3-Way Connector Piece













#### part c part d



4x 4-Way Connector Piece













#### part e

#### part f







4x 3-Way Connector Piece



2x Ledged Tube (Short)

#### part g

### part h









#### part i

#### part j

13



1x Stainless Steel Tabletop



2x Aluminum Shelf











1x Faucet Riser



1x Faucet Washer



1x Attachment Nut



1x Sink Faucet



1x Sink

#### part k part I



1x Drain Stopper



1x Strainer



1x Foam Gasket



1x Strainer Body



1x Sink Washer



1x Strainer Nut











Larger end attaches to garden hose.





15

1x Faucet Hose



1x Sink Basin

#### part m complete



16

1x Coupling Nut



1x Drain Insert



1x Trap









assemble.
arrange.
transform.





# your living space extended.







#### 01 Bar Cart - 02 Counter Square - 03 Counter Sink -

## about the outdoor kitchen series

The outdoors are meant to