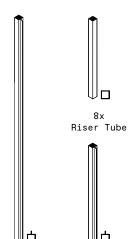

#### parts and components

8x

3-Way

Connector

Piece

4-Way

Connector

Piece

Rubber Mallet

Soft Working Surface

1x

Drain

Stopper

Foam

Gasket

Strainer

1x

Sink

Washer

Strainer Nut

1x Faucet Riser

1x Coupling Drain Nut Insert

Faucet

Washer

1x Attachment Nut

Faucet Hose

2x Leveler

Sink Basin

Sink

1x Drain Tube

Trap

1x Stainless Steel Tabletop

2x Aluminum Shelf