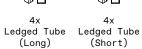

#### outdoor kitchen series counter sink instructions



#### V 0



#### parts and components



8x

3-Way

Connector

Piece



4-Way

Connector

Piece











Rubber Mallet

Soft Working Surface



1x

Drain

Stopper

Foam

Gasket



Strainer

1x

Sink

Washer











Strainer Nut



1x Faucet Riser



1x Coupling Drain Nut Insert



Faucet

Washer

1x Attachment Nut



Faucet Hose









2x Leveler



Sink Basin



Sink







1x Drain Tube



Trap



1x Stainless Steel Tabletop



2x Aluminum Shelf

#### part a part b



8x 3-Way Connector Piece













#### part c part d



4x 4-Way Connector Piece













#### part e

#### part f







4x 3-Way Connector Piece



2x Ledged Tube (Short)

#### part g

### part h









#### part i

#### part j

13



1x Stainless Steel Tabletop



2x Aluminum Shelf











1x Faucet Riser



1x Faucet Washer



1x Attachment Nut



1x Sink Faucet



1x Sink

#### part k part I



1x Drain Stopper



1x Strainer



1x Foam Gasket



1x Strainer Body



1x Sink Washer



1x Strainer Nut











Larger end attaches to garden hose.





15

1x Faucet Hose



1x Sink Basin

#### part m complete



16

1x Coupling Nut