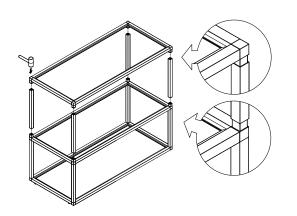

#### parts and components

8x

3-Way

Connector

Piece

4-Way

Connector

Piece

Rubber Mallet

Soft Working Surface

1x

Drain

Stopper

Foam

Gasket

Strainer

1x

Sink

Washer

Strainer Nut

1x Faucet Riser

1x Coupling Drain Nut Insert

Faucet

Washer

1x Attachment Nut

Faucet Hose

2x Leveler

Sink Basin

Sink

1x Drain Tube

Trap

1x Stainless Steel Tabletop

2x Aluminum Shelf