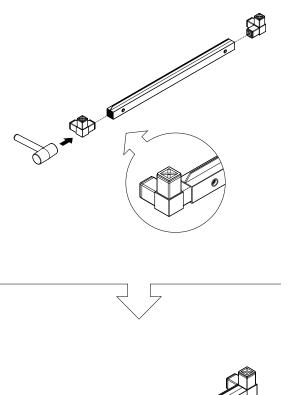

#### part e

#### part f

4x 3-Way Connector Piece

2x Ledged Tube (Short)

#### part g