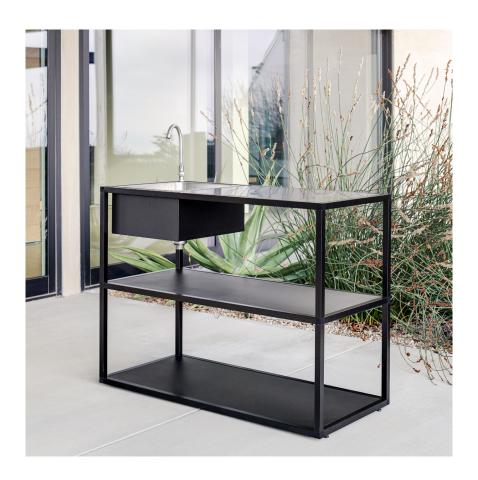

#### outdoor kitchen series counter sink instructions

## about the outdoor kitchen series

The outdoors are meant to be enjoyed, and that's why we created the Outdoor Kitchen Series! All Outdoor Kitchen Series products are modular by design to fit together seamlessly and keep entertaining simple, easy, and worry-free. Made from sturdy, durable aluminum food-grade stainless steel countertops, and held together with our quick connecting corner joints that make assembly a breeze. As with all Veradek Outdoor products, the Outdoor Kitchen Series is weather resistant to stand the test of time. Long gone are the days of shuffling through the screen door with platters in hand; it's time to start the party outdoors!