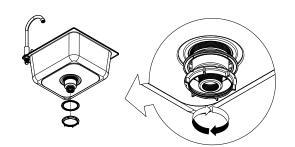

#### part k part I

1x Drain Stopper

1x Strainer

1x Foam Gasket

1x Strainer Body

1x Sink Washer

1x Strainer Nut

Larger end attaches to garden hose.

15

1x Faucet Hose

1x Sink Basin

#### part m complete

16

1x Coupling Nut

1x Drain Insert

1x Trap

assemble.
arrange.
transform.