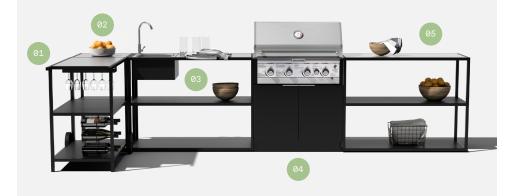

#### 01 Bar Cart - 02 Counter Square - 03 Counter Sink -

<sup>04</sup> Grill Cabinet - 05 Counter Long