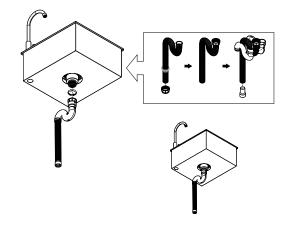

#### part k part I

1x Drain Stopper

1x Strainer

1x Foam Gasket

1x Strainer Body

1x Sink Washer

1x Strainer Nut

Larger end attaches to garden hose.

15

1x Faucet Hose

1x Sink Basin

#### part m complete

16

1x Coupling Nut

1x Drain Insert

1x Trap

assemble.
arrange.
transform.