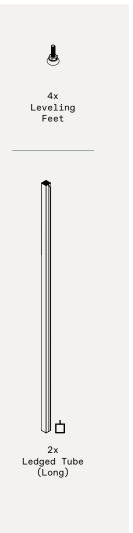

1x Attachment Nut

Faucet Hose

2x Leveler

Sink Basin

Sink

1x Drain Tube

Trap

1x Stainless Steel Tabletop

#### part f

4x 3-Way Connector Piece

2x Ledged Tube (Short)