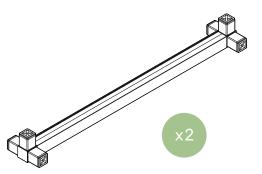

#### outdoor kitchen series counter sink instructions



#### V 0



#### parts and components



8x

3-Way

Connector

Piece



4-Way

Connector

Piece











Rubber Mallet

Soft Working Surface



1x

Drain

Stopper

Foam

Gasket



Strainer

1x

Sink

Washer











Strainer Nut



1x Faucet Riser



1x Coupling Drain Nut Insert



Faucet

Washer

1x Attachment Nut



Faucet Hose









2x Leveler



Sink Basin



Sink







1x Drain Tube



Trap



1x Stainless Steel Tabletop



2x Aluminum Shelf

#### part a part b



8x 3-Way Connector Piece













#### part c part d



4x 4-Way Connector Piece













#### part e

#### part f







4x 3-Way Connector Piece



2x Ledged Tube (Short)

#### part g

### part h









#### part i

#### part j

13



1x Stainless Steel Tabletop



2x Aluminum Shelf











1x Faucet Riser



1x Faucet Washer



1x Attachment Nut



1x Sink Faucet



1x Sink

#### part k part I



1x Drain Stopper



1x Strainer



1x Foam Gasket



1x Strainer Body



1x Sink Washer



1x Strainer Nut











Larger end attaches to garden hose.





15

1x Faucet Hose



1x Sink Basin

#### part m complete



16

1x Coupling Nut



1x Drain Insert



1x Trap









assemble.
arrange.
transform.





# your living space extended.







#### 01 Bar Cart - 02 Counter Square - 03 Counter Sink -

## about the outdoor kitchen series

The outdoors are meant to be