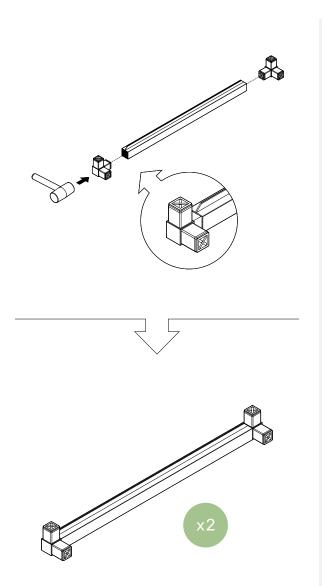

#### outdoor kitchen series counter sink instructions



#### V 0



#### parts and components



8x

3-Way

Connector

Piece



4-Way

Connector

Piece











Rubber Mallet

Soft Working Surface



1x

Drain

Stopper

Foam

Gasket



Strainer

1x

Sink

Washer











Strainer Nut



1x Faucet Riser



1x Coupling Drain Nut Insert



Faucet

Washer

1x Attachment Nut



Faucet Hose









2x Leveler



Sink Basin



Sink







1x Drain Tube



Trap



1x Stainless Steel Tabletop



2x Aluminum Shelf

#### part a part b



8x 3-Way Connector Piece













#### part c part d



4x 4-Way Connector Piece













#### part e

#### part f







4x 3-Way Connector Piece



2x Ledged Tube (Short)

#### part g

### part h









#### part i

#### part j

13



1x Stainless Steel Tabletop



2x Aluminum Shelf











1x Faucet Riser



1x Faucet Washer



1x Attachment Nut



1x Sink Faucet



1x Sink

#### part k part I



1x Drain Stopper



1x Strainer



1x Foam Gasket



1x Strainer Body



1x Sink Washer



1x Strainer Nut











Larger end attaches to garden hose.





15

1x Faucet Hose



1x Sink Basin

#### part m complete



16

1x Coupling Nut



1x Drain Insert



1x Trap









assemble.
arrange.
transform.





# your living space extended.







#### 01 Bar Cart - 02 Counter Square - 03 Counter Sink -

## about the outdoor kitchen series

The outdoors are meant to be enjoyed, and that's why we created