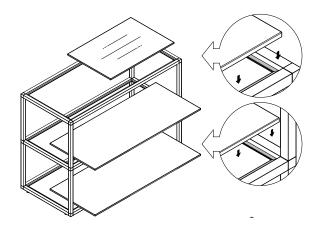

#### part j

13

1x Stainless Steel Tabletop

2x Aluminum Shelf

1x Faucet Riser

1x Faucet Washer

1x Attachment Nut

1x Sink Faucet

1x Sink