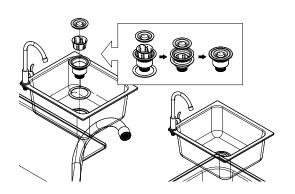

Rubber Mallet

Soft Working Surface

1x

Drain

Stopper

Foam

Gasket

Strainer

1x

Sink

Washer

Strainer Nut

1x Faucet Riser

1x Coupling Drain Nut Insert

Faucet

Washer

1x Attachment Nut

Faucet Hose

2x Leveler

Sink Basin

Sink

1x Drain Tube

Trap

1x Stainless Steel Tabletop

#### part k part I

1x Drain Stopper

1x Strainer

1x Foam Gasket

1x Strainer Body

1x Sink Washer

1x Strainer Nut

Larger end attaches to garden hose.

15

1x Faucet Hose

1x Sink Basin

#### part m complete

16

1x Coupling Nut

1x Drain Insert

1x Trap

assemble.
arrange.
transform.