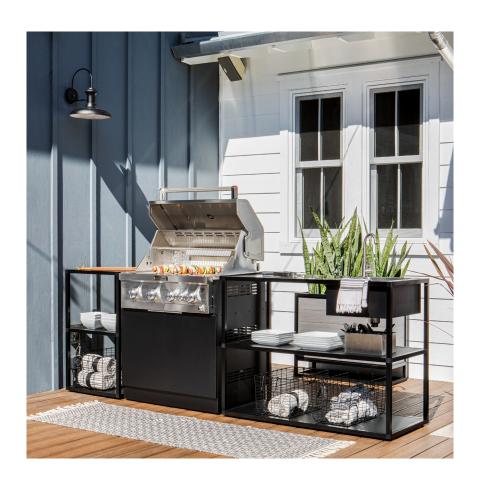

## about the outdoor kitchen series

The outdoors are meant to be enjoyed, and that's why we created the Outdoor Kitchen Series! All Outdoor Kitchen Series products are modular by design to fit together seamlessly and keep entertaining simple, easy, and worry-free. Made from sturdy, durable aluminum food-grade stainless steel countertops, and held together with our quick connecting corner joints that make assembly a breeze. As with all Veradek Outdoor products, the Outdoor Kitchen Series is weather resistant to stand the test of time. Long gone are the days of shuffling through the screen door with platters in hand; it's time to start the party outdoors!