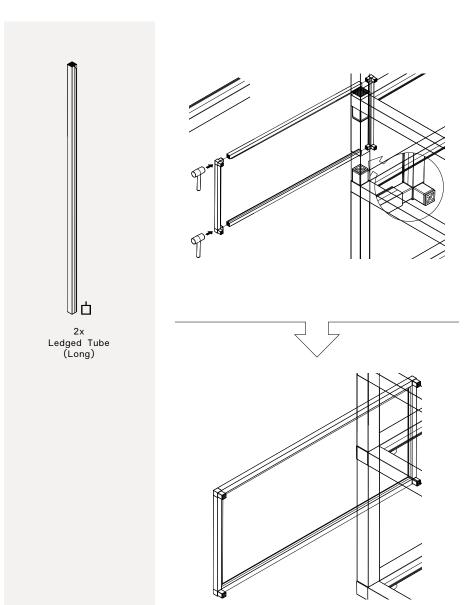

#### outdoor kitchen series counter sink instructions



#### V 0



#### parts and components



8x

3-Way

Connector

Piece



4-Way

Connector

Piece











Rubber Mallet

Soft Working Surface



1x

Drain

Stopper

Foam

Gasket



Strainer

1x

Sink

Washer











Strainer Nut



1x Faucet Riser



1x Coupling Drain Nut Insert



Faucet

Washer

1x Attachment Nut



Faucet Hose









2x Leveler



Sink Basin



Sink







1x Drain Tube



Trap



1x Stainless Steel Tabletop



2x Aluminum Shelf

#### part a part b



8x 3-Way Connector Piece













#### part c part d



4x 4-Way Connector Piece













#### part e

#### part f







4x 3-Way Connector Piece



2x Ledged Tube (Short)

#### part g

### part h









#### part i

#### part j

13



1x Stainless Steel Tabletop



2x Aluminum Shelf











1x Faucet Riser



1x Faucet Washer



1x Attachment Nut



1x Sink Faucet



1x Sink

#### part k part I



1x Drain Stopper



1x Strainer



1x Foam Gasket



1x Strainer Body



1x Sink Washer



1x Strainer Nut











Larger end attaches to garden hose.





15

1x Faucet Hose



1x Sink Basin

#### part m complete



16

1x Coupling Nut



1x Drain Insert



1x Trap









assemble.
arrange.
transform.





# your living space extended.







#### 01 Bar Cart - 02 Counter Square - 03 Counter Sink -

## about the outdoor kitchen series

The outdoors are meant to be enjoyed, and that's why we created the Outdoor Kitchen Series! All Outdoor Kitchen Series products are modular by de