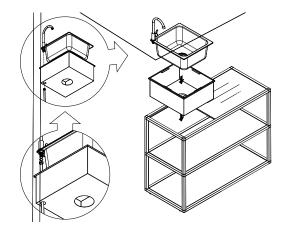

#### part j

13

1x Stainless Steel Tabletop

2x Aluminum Shelf

1x Faucet Riser

1x Faucet Washer

1x Attachment Nut

1x Sink Faucet

1x Sink