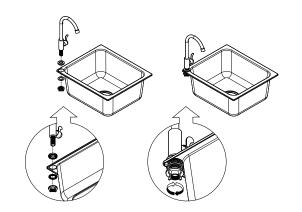

#### part k part I

1x Drain Stopper

1x Strainer

1x Foam Gasket

1x Strainer Body

1x Sink Washer

1x Strainer Nut

Larger end attaches to garden hose.

15

1x Faucet Hose

1x Sink Basin

#### part m complete

16

1x Coupling Nut

1x Drain Insert

1x Trap

assemble.
arrange.
transform.