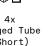

#### outdoor kitchen series counter sink instructions



#### V 0



#### parts and components



8x

3-Way

Connector

Piece



4-Way

Connector

Piece











Rubber Mallet

Soft Working Surface



1x

Drain

Stopper

Foam

Gasket



Strainer

1x

Sink

Washer











Strainer Nut



1x Faucet Riser



1x Coupling Drain Nut Insert



Faucet

Washer

1x Attachment Nut



Faucet Hose









2x Leveler



Sink Basin



Sink







1x Drain Tube



Trap



1x Stainless Steel Tabletop



2x Aluminum Shelf

#### part a part b



8x 3-Way Connector Piece













#### part c part d



4x 4-Way Connector Piece













#### part e

#### part f







4x 3-Way Connector Piece



2x Ledged Tube (Short)

#### part g

### part h









#### part i

#### part j

13



1x Stainless Steel Tabletop



2x Aluminum Shelf











1x Faucet Riser



1x Faucet Washer



1x Attachment Nut



1x Sink Faucet



1x Sink

#### part k part I



1x Drain Stopper



1x Strainer



1x Foam Gasket



1x Strainer Body



1x Sink Washer



1x Strainer Nut











Larger end attaches to garden hose.





15

1x Faucet Hose



1x Sink Basin

#### part m complete



16

1x Coupling Nut