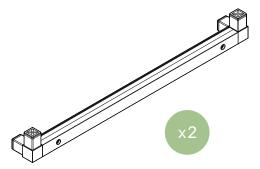

#### outdoor kitchen series counter sink instructions



#### V 0



#### parts and components



8x

3-Way

Connector

Piece



4-Way

Connector

Piece











Rubber Mallet

Soft Working Surface



1x

Drain

Stopper

Foam

Gasket



Strainer

1x

Sink

Washer











Strainer Nut



1x Faucet Riser



1x Coupling Drain Nut Insert



Faucet

Washer

1x Attachment Nut



Faucet Hose









2x Leveler



Sink Basin



Sink







1x Drain Tube



Trap



1x Stainless Steel Tabletop



2x Aluminum Shelf

#### part a part b



8x 3-Way Connector Piece













#### part c part d



4x 4-Way Connector Piece













#### part e

#### part f







4x 3-Way Connector Piece



2x Ledged Tube (Short)

#### part g

### part h









#### part i

#### part j

13



1x Stainless Steel Tabletop



2x Aluminum Shelf











1x Faucet Riser



1x Faucet Washer



1x Attachment Nut



1x Sink Faucet



1x Sink

#### part k part I



1x Drain Stopper



1x Strainer



1x Foam Gasket



1x Strainer Body



1x Sink Washer



1x Strainer Nut











Larger end attaches to garden hose.





15

1x Faucet Hose



1x Sink Basin

#### part m complete



16

1x Coupling Nut



1x Drain Insert



1x Trap









assemble.
arrange.
transform.





# your living space extended.







#### 01 Bar Cart - 02 Counter Square - 03 Counter Sink -

## ab