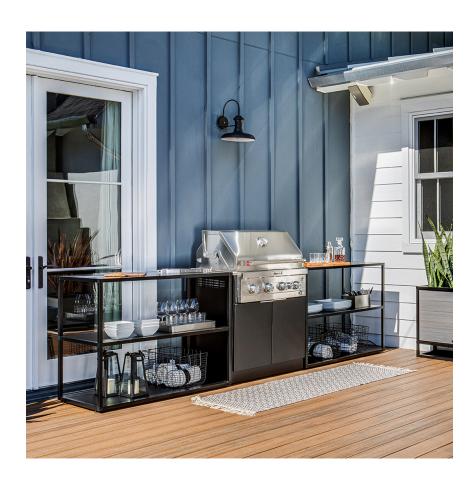

### about the outdoor kitchen series

The outdoors are meant to be enjoyed, and that's why we created the Outdoor Kitchen Series! All Outdoor Kitchen Series products are modular by design to fit together seamlessly and keep entertaining simple, easy, and worry-free. Made from sturdy, durable aluminum food-grade stainless steel countertops, and held together with our quick connecting corner joints that make assembly a breeze. As with all Veradek Outdoor products, the Outdoor Kitchen Series is weather resistant to stand the test of time. Long gone are the days of shuffling through the screen door with platters in hand; it's time to start the party outdoors!

<sup>04</sup> Grill Cabinet - 05 Counter Long