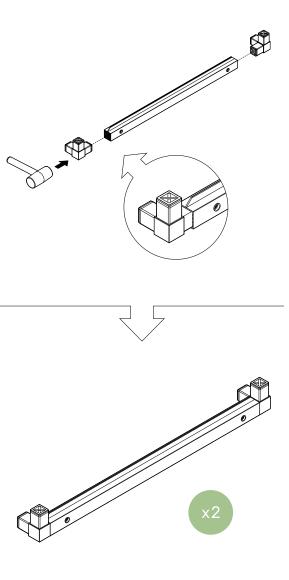

#### outdoor kitchen series counter long instructions







## parts and components



8x 3-Way Connector Piece



4x 4-Way Connector Piece



4x Leveling Feet



Rubber Mallet



Soft Working Surface



#### part a part b











#### part c part d



4x 4-Way Connector Piece













#### part e

#### part f







#### part g

#### part h









#### part i complete



1x Stainless Steel Tabletop



2x Aluminum Shelf





assemble.
arrange.
transform.





# your living space extended.







#### 01 Bar Cart - 02 Counter Square - 03 Counter Sink -

### about the outdoor kitchen series

The outdoors are meant to be enjoyed, and that's why we created the Outdoor Kitchen Series! All Outdoor Kitchen Series products are modular by design to fit together seamlessly and keep entertaining simple, easy, and worry-free. Made from sturdy, durable aluminum food-grade stainless steel countertops, and held together with our quick connecting corner joints that make assembly a breeze. As with all Veradek Outdoor p