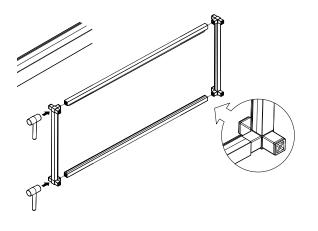

#### outdoor kitchen series counter long instructions







## parts and components



8x 3-Way Connector Piece



4x 4-Way Connector Piece



4x Leveling Feet



Rubber Mallet



Soft Working Surface



#### part a part b











#### part c part d



4x 4-Way Connector Piece













#### part e

#### part f







#### part g

#### part h









#### part i complete



1x Stainless Steel Tabletop



2x Aluminum Shelf





assemble.
arrange.
transform.





# your living space extended.







#### 01 Bar Cart - 02 Counter Square - 03 Counter Sink -

### about the outdoor kitchen series

The outdoors are meant to be enjoyed, and that's why we created the Outdoor Kitchen Series! All Outdoor Kitchen Series products are modular by design to fit together seamlessly and keep entertaining simple, easy, and worry-free. Made from sturdy, durable aluminum food-grade stainless steel countertops, and held together with our quick connecting corner joints that make assembly a breeze. As with all Veradek Outdoor products, the Outdoor Kitchen Series is weather resistant to st