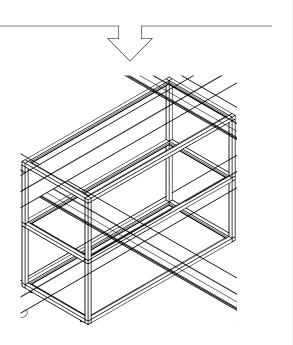

#### outdoor kitchen series counter long instructions







## parts and components



8x 3-Way Connector Piece



4x 4-Way Connector Piece



4x Leveling Feet



Rubber Mallet



Soft Working Surface



#### part a part b











#### part c part d



4x 4-Way Connector Piece













#### part e

#### part f







#### part g

#### part h









#### part i complete



1x Stainless Steel Tabletop



2x Aluminum Shelf





assemble.
arrange.
transform.





# your living space extended.







#### 01 Bar Cart - 02 Counter Square - 03 Counter Sink -

### about the outdoor kitchen series

The outdoors are meant to be enjoyed, and that's why we created the Outdoor Kitchen Series! All Outdoor Kitchen Series products are modular by design to fit together seamlessly and keep entertaining simple, easy, and worry-free. Made from sturdy, durable aluminum food-grade stainless steel countertops, and held together with our quick connecting corner joints that make assembly a breeze. As with all Veradek Outdoor products, the Outdoor Kitchen Series is weather resistant to stand the test of time. Long gone are the days of shuffling through th