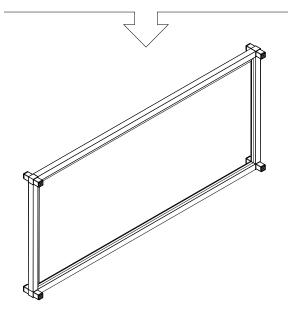

#### outdoor kitchen series counter long instructions







## parts and components



8x 3-Way Connector Piece



4x 4-Way Connector Piece



4x Leveling Feet



Rubber Mallet



Soft Working Surface



#### part a part b











#### part c part d



4x 4-Way Connector Piece













#### part e

#### part f







#### part g

#### part h









#### part i complete



1x Stainless Steel Tabletop



2x Aluminum Shelf





assemble.
arrange.
transform.





# your living space extended.







#### 01 Bar Cart - 02 Counter Square - 03 Counter Sink -

### about the outdoor kitchen series

The outdoors are meant to be enjoyed, and that's why we created the Outdoor Kitchen Series! All Outdoor Kitchen Series products are modular by design to fit together seamlessly and keep entertaining simple, easy, and worry-free. Made from sturdy, durable aluminum food-grade stainless steel countertops, and held together with our quick connecting corner joints that make assembly a breeze. As with all Veradek Outdoor products, the Outdoor Kitchen Series is weather resistant to stan