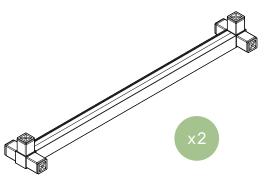

#### outdoor kitchen series counter long instructions







## parts and components



8x 3-Way Connector Piece



4x 4-Way Connector Piece



4x Leveling Feet



Rubber Mallet



Soft Working Surface



#### part a part b











#### part c part d



4x 4-Way Connector Piece













#### part e

#### part f







#### part g

#### part h









#### part i complete



1x Stainless Steel Tabletop



2x Aluminum Shelf





assemble.
arrange.
transform.





# your living space extended.







#### 01 Bar Cart - 02 Counter Square - 03 Counter Sink -

### about the outdoor kitchen series

The outdoors are meant to be enjoyed, and that's why we created the Outdoor Kitchen Series! All Outdoor Kitchen Series products are modular by design to fit together seamlessly and keep entertaining simple, easy, and worry-free. Made from sturdy, durable aluminum food-grade stainless steel countertops, and held together with our quick connecting corner joints that make assembly a breeze. As with all Veradek Outdoor products, the Outdoor Kitchen Series is weather resistant to