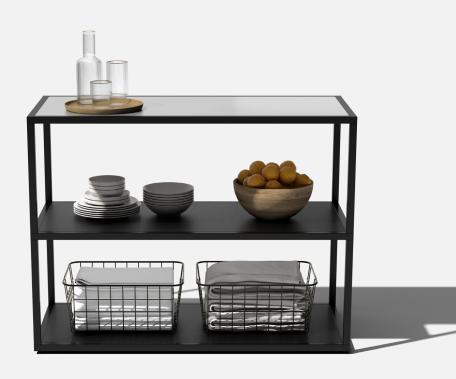

### about the outdoor kitchen series

The outdoors are meant to be enjoyed, and that's why we created the Outdoor Kitchen Series! All Outdoor Kitchen Series products are modular by design to fit together seamlessly and keep entertaining simple, easy, and worry-free. Made from sturdy, durable aluminum food-grade stainless steel countertops, and held together with our quick connecting corner joints that make assembly a breeze. As with all Veradek Outdoor products, the Outdoor Kitchen Series is weather resistant to stand the test of time. Long gone are the days of shuffling through the screen door with platters in hand; it's time to start the party outdoors!