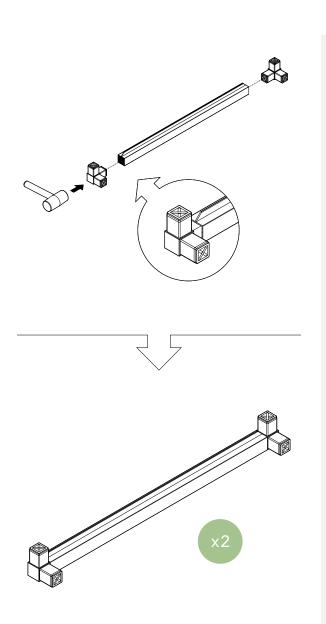

#### outdoor kitchen series counter long instructions







## parts and components



8x 3-Way Connector Piece



4x 4-Way Connector Piece



4x Leveling Feet



Rubber Mallet



Soft Working Surface



#### part a part b











#### part c part d



4x 4-Way Connector Piece













#### part e

#### part f







#### part g

#### part h









#### part i complete



1x Stainless Steel Tabletop



2x Aluminum Shelf





assemble.
arrange.
transform.





# your living space extended.







#### 01 Bar Cart - 02 Counter Square - 03 Counter Sink -

### about the outdoor kitchen series

The outdoors are meant to be enjoyed, and that's why we created the Outdoor Kitchen Series! All Outdoor Kitchen Series products are modular by design to fit together seamlessly and keep entertaining simple, easy, and worry-free. Made from sturdy, durable aluminum food-grade stainless steel countertops, and held together with our quick connecting corner joints that make assembly a breeze. As with all Veradek Outdoor products, the Outdoor Kitchen Series is weather resistant to stand the test of time. Long gone ar