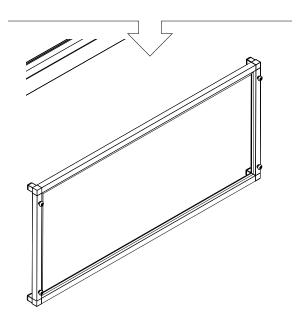

#### outdoor kitchen series counter long instructions







## parts and components



8x 3-Way Connector Piece



4x 4-Way Connector Piece



4x Leveling Feet



Rubber Mallet



Soft Working Surface



#### part a part b











#### part c part d



4x 4-Way Connector Piece













#### part e

#### part f







#### part g

#### part h









#### part i complete



1x Stainless Steel Tabletop



2x Aluminum Shelf





assemble.
arrange.
transform.





# your living space extended.







#### 01 Bar Cart - 02 Counter Square - 03 Counter Sink -

### about the outdoor kitchen series

The outdoors are meant to be enjoyed, and that's why we created the Outdoor Kitchen Series! All Outdoor Kitchen Series products are modular by design to fit together seamlessly and keep entertaining simple, easy, and worry-free. Made from sturdy, durable aluminum food-grade stainless steel countertops, and held together with our quick connecting corner joints that make assembly a breeze. As with all Veradek Outdoor produ