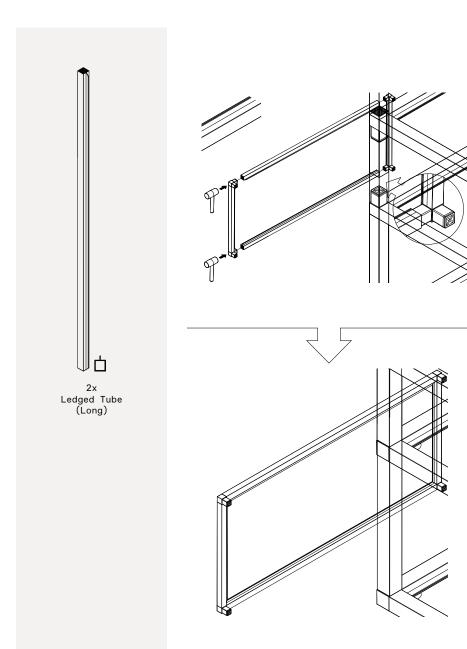

#### outdoor kitchen series counter long instructions







## parts and components



8x 3-Way Connector Piece



4x 4-Way Connector Piece



4x Leveling Feet



Rubber Mallet



Soft Working Surface



#### part a part b











#### part c part d



4x 4-Way Connector Piece













#### part e

#### part f







#### part g

#### part h









#### part i complete



1x Stainless Steel Tabletop



2x Aluminum Shelf





assemble.
arrange.
transform.





# your living space extended.







#### 01 Bar Cart - 02 Counter Square - 03 Counter Sink -

### about the outdoor kitchen series

The outdoors are meant to be enjoyed, and that's why we created the Outdoor Kitchen Series! All Outdoor Kitchen Series products are modular by design to fit together seamlessly and keep entertaining simple, easy, and worry-free. Made from sturdy, durable aluminum food-grade stainless steel countertops, and held together with our quick connecting corner joints that make assembly a breeze. As with all Veradek Outdoor products, the Outdoor Kitchen Series is weather resistant to stand the test of time. Long gone are the days of shuffling throug