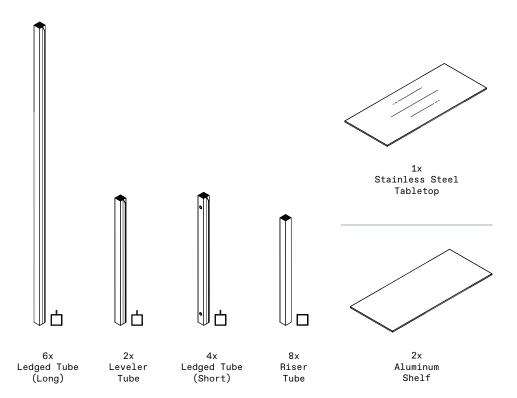

## parts and components

8x 3-Way Connector Piece

4x 4-Way Connector Piece

4x Leveling Feet

Rubber Mallet

Soft Working Surface

#### part c part d

4x 4-Way Connector Piece

#### part i complete

1x Stainless Steel Tabletop

2x Aluminum Shelf

assemble.
arrange.
transform.