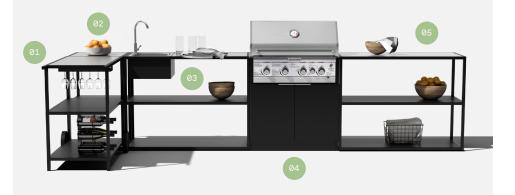

#### 01 Bar Cart - 02 Counter Square - 03 Counter Sink -

<sup>04</sup> Grill Cabinet - 05 Counter Long