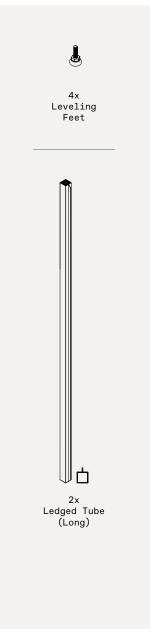

## parts and components

8x 3-Way Connector Piece

4x 4-Way Connector Piece

4x Leveling Feet

Rubber Mallet

Soft Working Surface