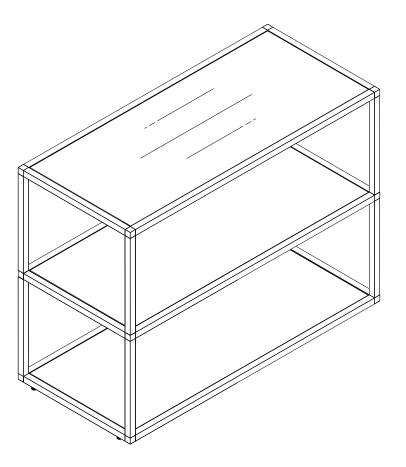

#### part i complete

1x Stainless Steel Tabletop

2x Aluminum Shelf

assemble.
arrange.
transform.