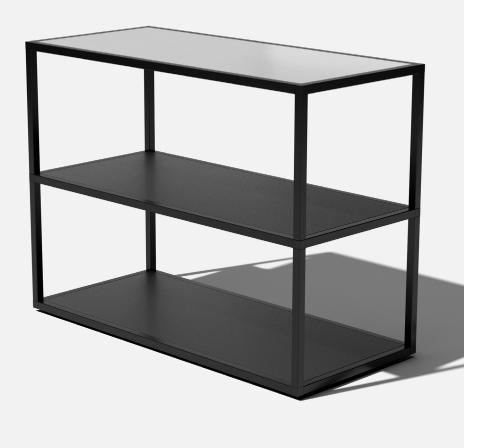

### about the outdoor kitchen series

The outdoors are meant to be enjoyed, and that's why we created the Outdoor Kitchen Series! All Outdoor Kitchen Series products are modular by design to fit together seamlessly and keep entertaining simple, easy, and worry-free. Made from sturdy, durable aluminum food-grade stainless steel countertops, and held together with our quick connecting corner joints that make assembly a breeze. As with all Veradek Outdoor products, the Outdoor Kitchen Series is weather resistant to stand the test of time. Long gone are the days of shuffling through the screen door with platters in hand; it's time to start the party outdoors!