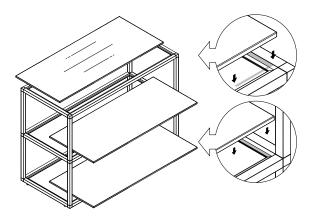

## parts and components

8x 3-Way Connector Piece

4x 4-Way Connector Piece

4x Leveling Feet

Rubber Mallet

Soft Working Surface

#### part c part d

4x 4-Way Connector Piece

#### part i complete

1x Stainless Steel Tabletop

2x Aluminum Shelf

assemble.
arrange.
transform.