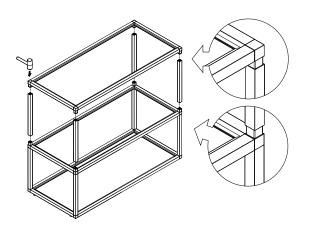

#### outdoor kitchen series counter long instructions







## parts and components



8x 3-Way Connector Piece



4x 4-Way Connector Piece



4x Leveling Feet



Rubber Mallet



Soft Working Surface



#### part a part b











#### part c part d



4x 4-Way Connector Piece













#### part e

#### part f







#### part g

#### part h









#### part i complete



1x Stainless Steel Tabletop



2x Aluminum Shelf





assemble.
arrange.
transform.





# your living space extended.







#### 01 Bar Cart - 02 Counter Square - 03 Counter Sink -

### about the outdoor kitchen series

The outdoors are meant to be enjoyed, and that's why we created the Outdoor Kitchen Series! All Outdoor Kitchen Series products are modular by design to fit together seamlessly and keep entertaining simple, easy, and worry-free. Made from sturdy, durable aluminum food-grade stainless steel countertops, and held together with our quick connecting corner joints that make assembly a breeze. As with all Veradek Outdoor products, the Outdoor Kitchen Series is weather resistant to stand the test of time. Long gone are the days of shuffling through