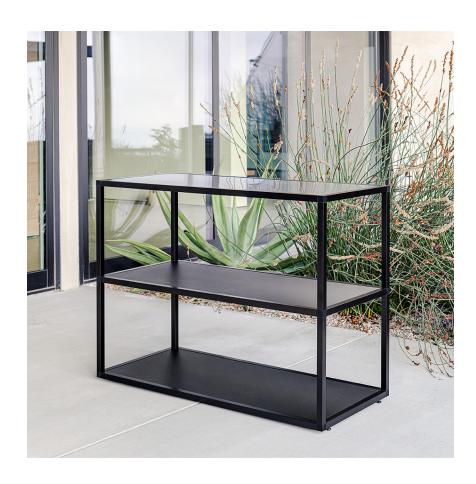

### about the outdoor kitchen series

The outdoors are meant to be enjoyed, and that's why we created the Outdoor Kitchen Series! All Outdoor Kitchen Series products are modular by design to fit together seamlessly and keep entertaining simple, easy, and worry-free. Made from sturdy, durable aluminum food-grade stainless steel countertops, and held together with our quick connecting corner joints that make assembly a breeze. As with all Veradek Outdoor products, the Outdoor Kitchen Series is weather resistant to stand the test of time. Long gone are the days of shuffling through the screen door with platters in hand; it's time to start the party outdoors!