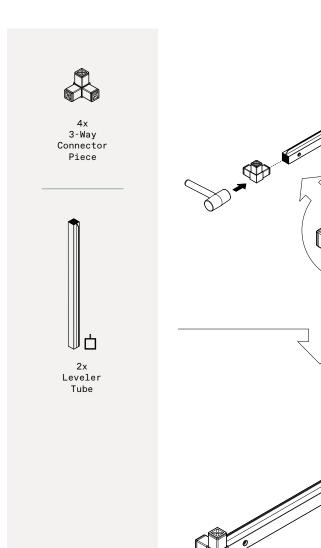

## parts and components

8x 3-Way Connector Piece

4x 4-Way Connector Piece

4x Leveling Feet

Rubber Mallet

Soft Working Surface