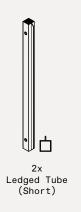

## parts and components

8x 3-Way Connector Piece

4x 4-Way Connector Piece

4x Leveling Feet

Rubber Mallet

Soft Working Surface