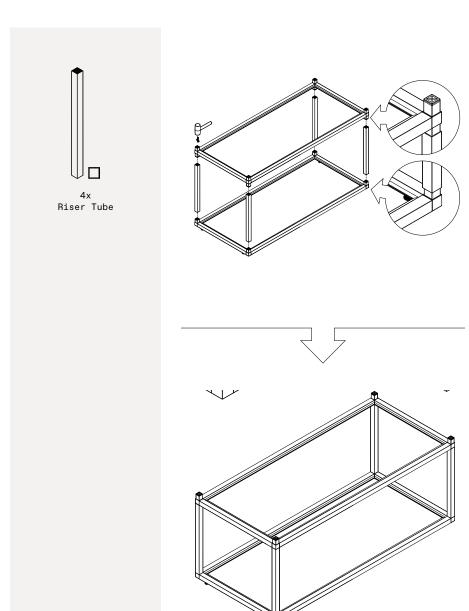

#### outdoor kitchen series counter long instructions







## parts and components



8x 3-Way Connector Piece



4x 4-Way Connector Piece



4x Leveling Feet



Rubber Mallet



Soft Working Surface



#### part a part b











#### part c part d



4x 4-Way Connector Piece













#### part e

#### part f







#### part g

#### part h









#### part i complete



1x Stainless Steel Tabletop



2x Aluminum Shelf





assemble.
arrange.
transform.





# your living space extended.







#### 01 Bar Cart - 02 Counter Square - 03 Counter Sink -

### about the outdoor kitchen series

The outdoors are meant to be enjoyed, and that's why we created the Outdoor Kitchen Series! All Outdoor Kitchen Series products are modular by design to fit together seamlessly and keep entertaining simple, easy, and worry-free. Made from sturdy, durable aluminum food-grade stainless steel countertops, and held together with our quick connecting corner joints that make assembly a breeze. As with all Veradek Outdoor products, the Outdoor Kitchen Series is weather resistant to stand the test of time. Long gone