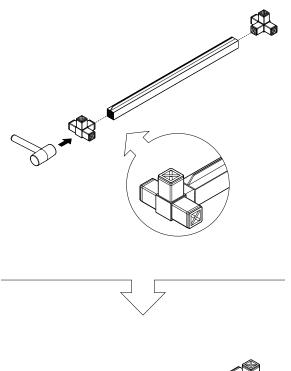

#### outdoor kitchen series counter long instructions







## parts and components



8x 3-Way Connector Piece



4x 4-Way Connector Piece



4x Leveling Feet



Rubber Mallet



Soft Working Surface



#### part a part b











#### part c part d



4x 4-Way Connector Piece













#### part e

#### part f







#### part g

#### part h









#### part i complete



1x Stainless Steel Tabletop



2x Aluminum Shelf





assemble.
arrange.
transform.





# your living space extended.







#### 01 Bar Cart - 02 Counter Square - 03 Counter Sink -

### about the outdoor kitchen series

The outdoors are meant to be enjoyed, and that's why we created the Outdoor Kitchen Series! All Outdoor Kitchen Series products are modular by design to fit together seamlessly and keep entertaining simple, easy, and worry-free. Made from sturdy, durable aluminum food-grade stainless steel countertops, and held together with our quick connecting corner joints that make assembly a breeze. As with all Veradek Outdoor products, the Outdoor Kitchen Series is weather resistant t