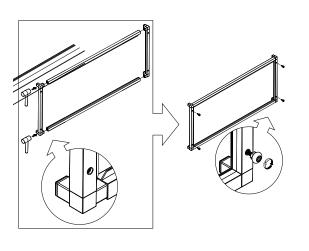

#### outdoor kitchen series counter long instructions







## parts and components



8x 3-Way Connector Piece



4x 4-Way Connector Piece



4x Leveling Feet



Rubber Mallet



Soft Working Surface



#### part a part b











#### part c part d



4x 4-Way Connector Piece













#### part e

#### part f







#### part g

#### part h









#### part i complete



1x Stainless Steel Tabletop



2x Aluminum Shelf





assemble.
arrange.
transform.





# your living space extended.







#### 01 Bar Cart - 02 Counter Square - 03 Counter Sink -

### about the outdoor kitchen series

The outdoors are meant to be enjoyed, and that's why we created the Outdoor Kitchen Series! All Outdoor Kitchen Series products are modular by design to fit together seamlessly and keep entertaining simple, easy, and worry-free. Made from sturdy, durable aluminum food-grade stainless steel countertops, and held together with our quick connecting corner joints that make assembly a breeze. As with all Veradek Outdoor pro