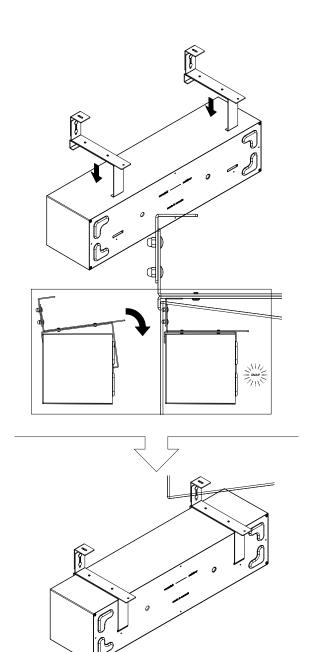

#### part a

4x Screw

2x Planter Bracket

2x Railing Bracket

#### part b

The mounting bracket can be configured in a small, medium, or large orientation to be mounted on railings 1" to 5.5" wide.

Please mount brackets based on your specific mounting needs.

Medium

Small

Large

4x Cap Nut

4x Slider Bolt

2x Sliding Bracket