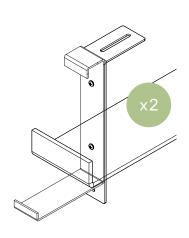

## block series railing planter instructions







#### parts and components



4x

Slider

Bolt



4x

Cap

Nut



4x

Screw



4x Hex Nut







Phillips Screwdriver



Soft Working Surface



Leveling Bar

1x Planter



2x Railing Bracket



2x Planter Bracket



Sliding Bracket

#### part a



4x Screw



2x Planter Bracket



2x Railing Bracket





#### part b







The mounting bracket can be configured in a small, medium, or large orientation to be mounted on railings 1" to 5.5" wide.

Please mount brackets based on your specific mounting needs.

Medium



Small





Large



4x Cap Nut



4x Slider Bolt



2x Sliding Bracket

#### part c





#### part d





4x Hex Nut



1x Leveling Bar

#### completed



# assemble. arrange. transform.

your living space extended.





### about the block series

Block Series planters are not only artfully designed but are also built with quality that you can see and feel.

Constructed from durable polypropylene, all Block Series planters are fully insulated and protected with a strong finish. Block Series planters are crack-proof and are designed to be left outdoors year-round in both comme