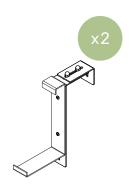

## block series railing planter instructions







#### parts and components



4x

Slider

Bolt



4x

Cap

Nut



4x

Screw



4x Hex Nut







Phillips Screwdriver



Soft Working Surface



Leveling Bar

1x Planter



2x Railing Bracket



2x Planter Bracket



Sliding Bracket

#### part a



4x Screw



2x Planter Bracket



2x Railing Bracket





#### part b







The mounting bracket can be configured in a small, medium, or large orientation to be mounted on railings 1" to 5.5" wide.

Please mount brackets based on your specific mounting needs.

Medium



Small





Large



4x Cap Nut



4x Slider Bolt



2x Sliding Bracket

#### part c





#### part d





4x Hex Nut



1x Leveling Bar

#### completed



# assemble. arrange. transform.

your living space extended.





### about the block series

Block Series planters are not only artfully designed but are also built with quality that you can see and feel.

Constructed from durable polypropylene, all Block Series planters are fully insulated and protected with a strong finish. Block Series planters are crack-proof and are designed to be left outdoors year-round in both commercial and residen