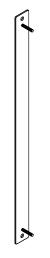

## block series railing planter instructions







#### parts and components



4x

Slider

Bolt



4x

Cap

Nut



4x

Screw



4x Hex Nut







Phillips Screwdriver



Soft Working Surface



Leveling Bar

1x Planter



2x Railing Bracket



2x Planter Bracket



Sliding Bracket

#### part a



4x Screw



2x Planter Bracket



2x Railing Bracket





#### part b







The mounting bracket can be configured in a small, medium, or large orientation to be mounted on railings 1" to 5.5" wide.

Please mount brackets based on your specific mounting needs.

Medium



Small





Large



4x Cap Nut



4x Slider Bolt



2x Sliding Bracket

#### part c





#### part d





4x Hex Nut



1x Leveling Bar

#### completed



# assemble. arrange. transform.

your living space extended.





### about the block series

Block Series planters are not only artfully designed but are also built with quality that you can see and feel.

Constructed from durable polypropylene, all Block Series pl