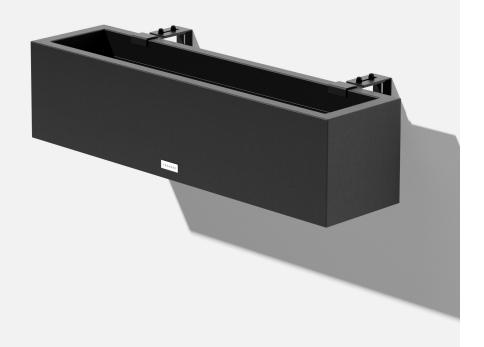

Screw

4x Hex Nut

Phillips Screwdriver

Soft Working Surface

Leveling Bar

1x Planter

2x Railing Bracket

2x Planter Bracket

Sliding Bracket

#### completed