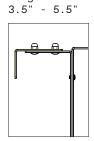

#### part b

The mounting bracket can be configured in a small, medium, or large orientation to be mounted on railings 1" to 5.5" wide.

Please mount brackets based on your specific mounting needs.

Medium

Small