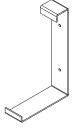

## block series railing planter instructions







#### parts and components



4x

Slider

Bolt



4x

Cap

Nut



4x

Screw



4x Hex Nut







Phillips Screwdriver



Soft Working Surface



Leveling Bar

1x Planter



2x Railing Bracket



2x Planter Bracket



Sliding Bracket

#### part a



4x Screw



2x Planter Bracket



2x Railing Bracket





#### part b







The mounting bracket can be configured in a small, medium, or large orientation to be mounted on railings 1" to 5.5" wide.

Please mount brackets based on your specific mounting needs.

Medium



Small





Large



4x Cap Nut



4x Slider Bolt



2x Sliding Bracket

#### part c





#### part d





4x Hex Nut



1x Leveling Bar

#### completed



# assemble. arrange. transform.

your living space extended.





### about the block series

Block Series planters are not only artfully designed but are also built with quality that you can see and feel.

Constructed from durable polypropylene, all Block Series planters are fully insulated and protected with a st