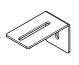

## block series railing planter instructions







#### parts and components



4x

Slider

Bolt



4x

Cap

Nut



4x

Screw



4x Hex Nut







Phillips Screwdriver



Soft Working Surface



Leveling Bar

1x Planter



2x Railing Bracket



2x Planter Bracket



Sliding Bracket

#### part a



4x Screw



2x Planter Bracket



2x Railing Bracket





#### part b







The mounting bracket can be configured in a small, medium, or large orientation to be mounted on railings 1" to 5.5" wide.

Please mount brackets based on your specific mounting needs.

Medium



Small





Large



4x Cap Nut



4x Slider Bolt



2x Sliding Bracket

#### part c





#### part d





4x Hex Nut



1x Leveling Bar

#### completed



# assemble. arrange. transform.

your living space extended.





### about the block series

Block Series planters are not only artfully designed but are also built with quality that you can see and feel.

Constructed from durable polypropylene, all Block Series planters are fully insulated and protected with a strong finish. Block Ser