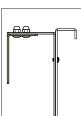

## block series railing planter instructions







#### parts and components



4x

Slider

Bolt



4x

Cap

Nut



4x

Screw



4x Hex Nut







Phillips Screwdriver



Soft Working Surface



Leveling Bar

1x Planter



2x Railing Bracket



2x Planter Bracket



Sliding Bracket

#### part a



4x Screw



2x Planter Bracket



2x Railing Bracket





#### part b







The mounting bracket can be configured in a small, medium, or large orientation to be mounted on railings 1" to 5.5" wide.

Please mount brackets based on your specific mounting needs.

Medium



Small





Large



4x Cap Nut



4x Slider Bolt



2x Sliding Bracket

#### part c





#### part d





4x Hex Nut



1x Leveling Bar

#### completed



# assemble. arrange. transform.

your living space extended.





### about the block series

Block Series planters are not only artfully designed but are also built with quality that you can see and feel.

Constructed from durable polypropylene, all Block Series planters are fully insulated and protected with a strong finish. Block Series planters are crack-proof and are designed to be left outdoors year-round in both commercial and residential settings. Pair your Block Series planter with our Drip Trays to prevent water runoff or even bring your planters indoors!

## meet you outside.