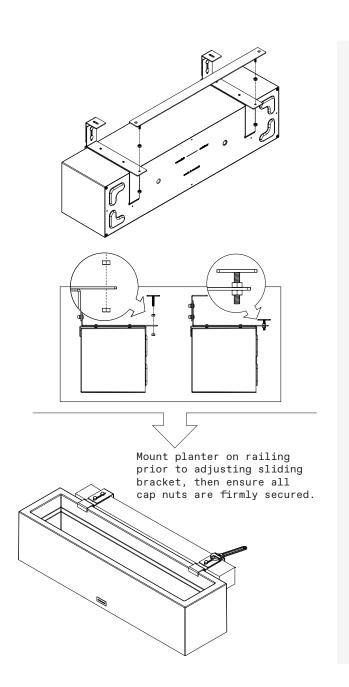

#### part a

4x Screw

2x Planter Bracket

2x Railing Bracket

#### part b

The mounting bracket can be configured in a small, medium, or large orientation to be mounted on railings 1" to 5.5" wide.

Please mount brackets based on your specific mounting needs.

Medium

Small

Large

4x Cap Nut

4x Slider Bolt

2x Sliding Bracket

#### part c

#### part d

4x Hex Nut

1x Leveling Bar

#### completed