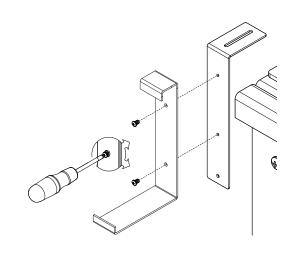

## block series railing planter instructions







#### parts and components



4x

Slider

Bolt



4x

Cap

Nut



4x

Screw



4x Hex Nut







Phillips Screwdriver



Soft Working Surface



Leveling Bar

1x Planter



2x Railing Bracket



2x Planter Bracket



Sliding Bracket

#### part a



4x Screw



2x Planter Bracket



2x Railing Bracket





#### part b







The mounting bracket can be configured in a small, medium, or large orientation to be mounted on railings 1" to 5.5" wide.

Please mount brackets based on your specific mounting needs.

Medium



Small





Large



4x Cap Nut



4x Slider Bolt



2x Sliding Bracket

#### part c





#### part d





4x Hex Nut



1x Leveling Bar

#### completed



# assemble. arrange. transform.

your living space extended.





### about the block series

Block Series planters are not only artfully designed but are also built with quality that you can see and feel.

Constructed from durable polypropylene, all Block Series planters are fully insulated and protected with a strong finish. Block Series planters are crack-proof and are designed to be left outdoors year-round in both com