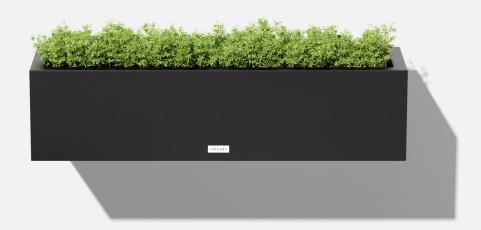

### about the block series

Block Series planters are not only artfully designed but are also built with quality that you can see and feel.

Constructed from durable polypropylene, all Block Series planters are fully insulated and protected with a strong finish. Block Series planters are crack-proof and are designed to be left outdoors year-round in both commercial and residential settings. Pair your Block Series planter with our Drip Trays to prevent water runoff or even bring your planters indoors!