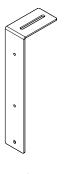

#### part b

The mounting bracket can be configured in a small, medium, or large orientation to be mounted on railings 1" to 5.5" wide.

Please mount brackets based on your specific mounting needs.

Medium

Small

Large

4x Cap Nut

4x Slider Bolt

2x Sliding Bracket