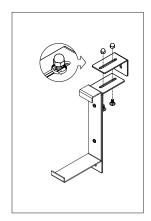

## block series railing planter instructions







#### parts and components



4x

Slider

Bolt



4x

Cap

Nut



4x

Screw



4x Hex Nut







Phillips Screwdriver



Soft Working Surface



Leveling Bar

1x Planter



2x Railing Bracket



2x Planter Bracket



Sliding Bracket

#### part a



4x Screw



2x Planter Bracket



2x Railing Bracket





#### part b







The mounting bracket can be configured in a small, medium, or large orientation to be mounted on railings 1" to 5.5" wide.

Please mount brackets based on your specific mounting needs.

Medium



Small





Large



4x Cap Nut



4x Slider Bolt



2x Sliding Bracket

#### part c





#### part d





4x Hex Nut



1x Leveling Bar

#### completed



# assemble. arrange. transform.

your living space extended.





### about the block series

Block Series planters are not only artfully designed but are also built with quality that you can see and feel.

Constructed from durable polypropylene, all Block Series planters are fully insulated and protected with a strong finish. Block Series planters are crack-proof and are designed to be left outdoors year-round in both commercial and resid