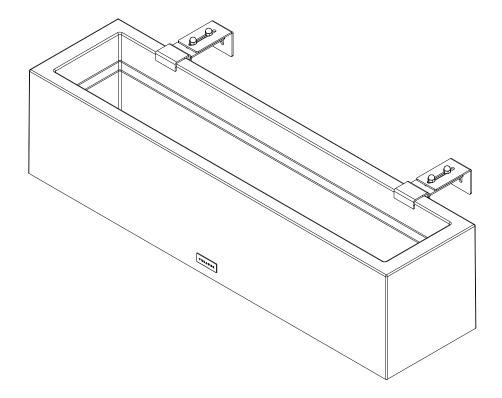

## block series railing planter instructions







#### parts and components



4x

Slider

Bolt



4x

Cap

Nut



4x

Screw



4x Hex Nut







Phillips Screwdriver



Soft Working Surface



Leveling Bar

1x Planter



2x Railing Bracket



2x Planter Bracket



Sliding Bracket

#### part a



4x Screw



2x Planter Bracket



2x Railing Bracket





#### part b







The mounting bracket can be configured in a small, medium, or large orientation to be mounted on railings 1" to 5.5" wide.

Please mount brackets based on your specific mounting needs.

Medium



Small





Large



4x Cap Nut



4x Slider Bolt



2x Sliding Bracket

#### part c





#### part d





4x Hex Nut



1x Leveling Bar

#### completed



# assemble. arrange. transform.

your living space extended.





### about the block series

Block Series planters are not only artfully designed but are also built with quality that you can see and feel.

Constructed from durable polypropylene, all Block Series planters are fully insulated and protected with a strong finish. Block Series planters are crack-proof and are designed to be left outdoors year-round in both commercial and residential settings. Pair your Block Series planter with our Drip Trays to prevent water runoff or even bring your planters indoors!

## meet you outside.