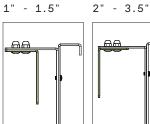

#### part b

The mounting bracket can be configured in a small, medium, or large orientation to be mounted on railings 1" to 5.5" wide.

Please mount brackets based on your specific mounting needs.

Medium

Small