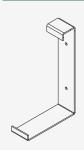

## block series railing planter instructions







#### parts and components



4x

Slider

Bolt



4x

Cap

Nut



4x

Screw



4x Hex Nut







Phillips Screwdriver



Soft Working Surface



Leveling Bar

1x Planter



2x Railing Bracket



2x Planter Bracket



Sliding Bracket

#### part a



4x Screw



2x Planter Bracket



2x Railing Bracket





#### part b







The mounting bracket can be configured in a small, medium, or large orientation to be mounted on railings 1" to 5.5" wide.

Please mount brackets based on your specific mounting needs.

Medium



Small





Large



4x Cap Nut



4x Slider Bolt



2x Sliding Bracket

#### part c





#### part d





4x Hex Nut



1x Leveling Bar

#### completed



# assemble. arrange. transform.

your living space extended.





### about the block series

Block Series planters are not only artfully designed but are also built with quality that you can see and feel.

Constructed from durable polypropylene, all Block Series planters are fully insulated and protected with a strong finish. Block Series planters are crack-proof and are designe