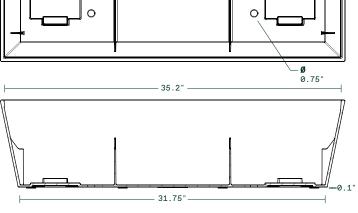

### railing planter twenty-five

25.5"L x 9"W x 8.5"H Weight:12lbs Capacity:6.2gal | 23.5L

Interior Dimensions

Railing Dimensions

Exterior Dimensions

Hardware Included

veradek outdoor info@veradek.com veradek.com veradek