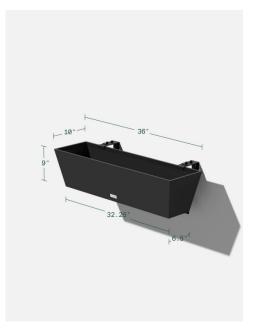

### railing planter thirty-six

36"L x 10"W x 9"H Weight: 91bs Capacity:10 gal |37.9L

Railing Dimensions [NOT TO SCALE]

Exterior Dimensions

Hardware Included

info@veradek.com

veradek.com

veradek