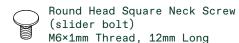

### railing planter twenty-five

25.5"L x 9"W x 8.5"H Weight:12lbs Capacity:6.2gal | 23.5L

Interior Dimensions

Railing Dimensions

Exterior Dimensions

Hardware Included

veradek outdoor info@veradek.com veradek.com veradek

### railing planter thirty-six

36"L x 10"W x 9"H Weight: 91bs Capacity:10 gal |37.9L

Railing Dimensions [NOT TO SCALE]

Exterior Dimensions

Hardware Included

info@veradek.com

veradek.com

veradek