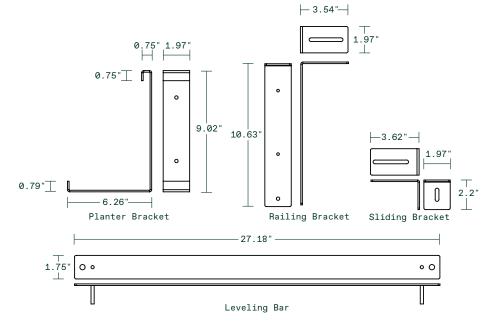

### railing planter twenty-five

25.5"L x 9"W x 8.5"H Weight:12lbs Capacity:6.2gal | 23.5L

Interior Dimensions

Railing Dimensions

Exterior Dimensions

Hardware Included

veradek outdoor info@veradek.com veradek.com veradek

### railing planter thirty-six

36"L x 10"W x 9"H Weight: 91bs Capacity:10 gal |37.9L

Railing Dimensions [NOT TO SCALE]

Exterior Dimensions

Hardware Included

info@veradek.com

veradek.com

veradek