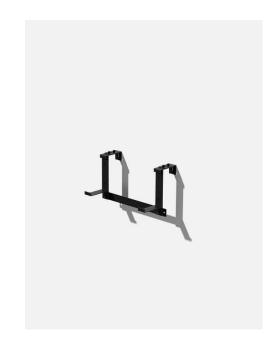

### railing planter twenty-five

25.5"L x 9"W x 8.5"H Weight:12lbs Capacity:6.2gal | 23.5L

Interior Dimensions

Railing Dimensions

Exterior Dimensions

Hardware Included

veradek outdoor info@veradek.com veradek.com veradek