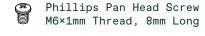

### railing planter twenty-five

25.5"L x 9"W x 8.5"H Weight:12lbs Capacity:6.2gal | 23.5L

Interior Dimensions

Railing Dimensions

Exterior Dimensions

Hardware Included

veradek outdoor info@veradek.com veradek.com veradek

### railing planter thirty-six

36"L x 10"W x 9"H Weight: 91bs Capacity:10 gal |37.9L

Railing Dimensions [NOT TO SCALE]

Exterior Dimensions

Hardware Included

info@veradek.com

veradek.com

veradek