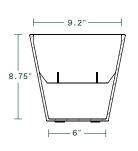

### railing planter twenty-five

25.5"L x 9"W x 8.5"H Weight:12lbs Capacity:6.2gal | 23.5L

Interior Dimensions

Railing Dimensions

Exterior Dimensions

Hardware Included

veradek outdoor info@veradek.com veradek.com veradek