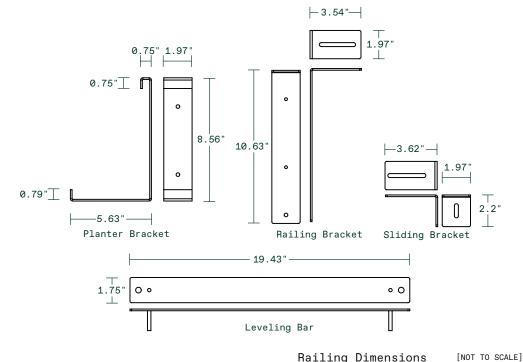

### railing planter twenty-five

25.5"L x 9"W x 8.5"H Weight:12lbs Capacity:6.2gal | 23.5L

Interior Dimensions

Railing Dimensions

Exterior Dimensions

Hardware Included

veradek outdoor info@veradek.com veradek.com veradek