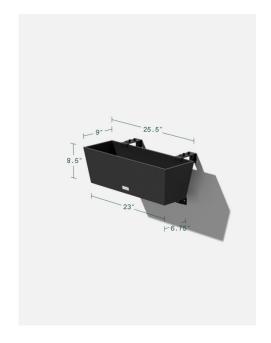

### railing planter twenty-five

25.5"L x 9"W x 8.5"H Weight:12lbs Capacity:6.2gal | 23.5L

Interior Dimensions

Railing Dimensions

Exterior Dimensions

Hardware Included

veradek outdoor info@veradek.com veradek.com veradek