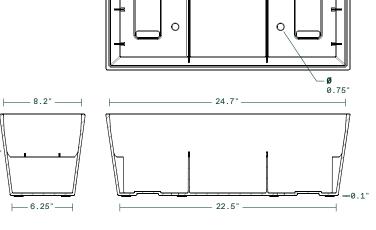

### railing planter twenty-five

25.5"L x 9"W x 8.5"H Weight:12lbs Capacity:6.2gal | 23.5L

Interior Dimensions

Railing Dimensions

Exterior Dimensions

Hardware Included

veradek outdoor info@veradek.com veradek.com veradek