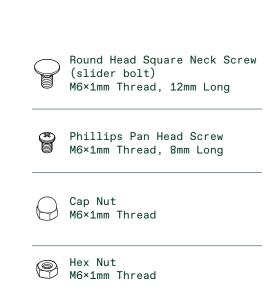

### railing planter twenty-five

25.5"L x 9"W x 8.5"H Weight:12lbs Capacity:6.2gal | 23.5L

Interior Dimensions

Railing Dimensions

Exterior Dimensions

Hardware Included

veradek outdoor info@veradek.com veradek.com veradek

### railing planter thirty-six

36"L x 10"W x 9"H Weight: 91bs Capacity:10 gal |37.9L

Railing Dimensions [NOT TO SCALE]

Exterior Dimensions

Hardware Included

info@veradek.com

veradek.com

veradek