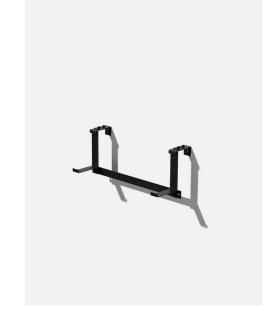

### railing planter twenty-five

25.5"L x 9"W x 8.5"H Weight:12lbs Capacity:6.2gal | 23.5L

Interior Dimensions

Railing Dimensions

Exterior Dimensions

Hardware Included

veradek outdoor info@veradek.com veradek.com veradek

### railing planter thirty-six

36"L x 10"W x 9"H Weight: 91bs Capacity:10 gal |37.9L

Railing Dimensions [NOT TO SCALE]

Exterior Dimensions

Hardware Included

info@veradek.com

veradek.com

veradek