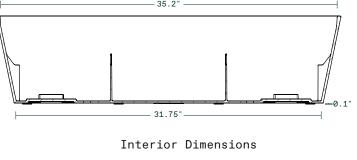

### railing planter thirty-six

36"L x 10"W x 9"H Weight: 91bs Capacity:10 gal |37.9L

Railing Dimensions [NOT TO SCALE]

Exterior Dimensions

Hardware Included

info@veradek.com

veradek.com

veradek