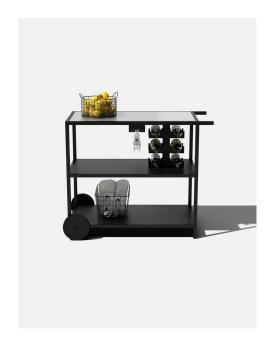

# bar cart

#### materials

durable aluminum construction
brushed stainless steel countertop
scratch resistant powder coat on bottom shelves

#### features

easy assembly optional accessories
all weather resistant optional cover
adjustable leveler feet part of a modular kitchen series\*

### bar cart

44"L x 24.5"W x 35"H Weight:411bs

Pan Head Hexagon Screw M10×1.5mm Thread 60mm Long

Washer M12 Screw 13 mm ID 23.5 mm OD

veradek — outdoor

info@veradek.com

veradek.com

veradek