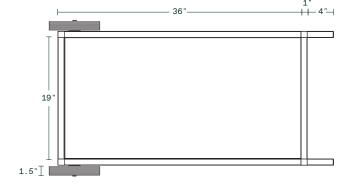

### bar cart

44"L x 24.5"W x 35"H Weight:411bs

Pan Head Hexagon Screw M10×1.5mm Thread 60mm Long

Washer M12 Screw 13 mm ID 23.5 mm OD

veradek — outdoor

info@veradek.com

veradek.com

veradek