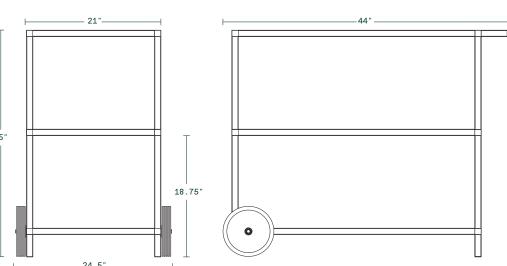

### bar cart

44"L x 24.5"W x 35"H Weight:411bs

Pan Head Hexagon Screw M10×1.5mm Thread 60mm Long

Washer M12 Screw 13 mm ID 23.5 mm OD

veradek — outdoor

info@veradek.com

veradek.com

veradek