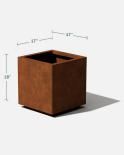

# cube planter

cube small 17"L×17"W×18"H weight: 261bs capacity: 22.5gal|85.2L

1.5'

cube medium 21"L x 21"W x 22"H weight: 391bs capacity: 42gal | 158.9L

1.5

interior dimensions

exterior dimensions

veradek