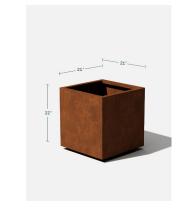

# cube planter

cube small 17"L×17"W×18"H weight: 261bs capacity: 22.5gal|85.2L

1.5'

cube medium 21"L x 21"W x 22"H weight: 391bs capacity: 42gal | 158.9L

1.5

interior dimensions

exterior dimensions

veradek