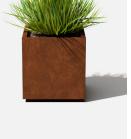

# cube planter

cube small 17"L×17"W×18"H weight: 261bs capacity: 22.5gal|85.2L

1.5'

cube medium 21"L x 21"W x 22"H weight: 391bs capacity: 42gal | 158.9L

1.5

interior dimensions

exterior dimensions

veradek

### corten steel\*

\* all corten steel products arrive in their raw steel

(unrusted) state as shown in contents page.