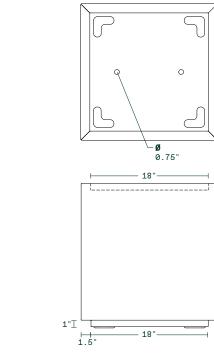

## corten steel series

# cube planter

cube small 17"L×17"W×18"H weight: 261bs capacity: 22.5gal|85.2L

1.5'

cube medium 21"L x 21"W x 22"H weight: 391bs capacity: 42gal | 158.9L

1.5



interior dimensions



exterior dimensions

veradek



interior dimensions

- 14"-

1"∏

1.5"

0.75





exterior dimensions















### corten steel\*

\* all corten steel products arrive in their raw steel

(unrusted) state as shown in contents page.

#### materials

made from 16 gauge corten steel

#### features

all weather resistant commercial grade foam insulation drainage holes easy installation

construction drainage plugs included

assembly required

#### hardware included



butterfly nut - m6 x 1mm thread



hex bolt - m6 x 1mm thread, 12mm long



floating snap-in nut - m6 x 1mm thread





interior dimensions





exterior dimensions

veradek.com