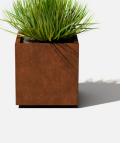

# cube planter

cube small 17"L×17"W×18"H weight: 261bs capacity: 22.5gal|85.2L

1.5'

cube medium 21"L x 21"W x 22"H weight: 391bs capacity: 42gal | 158.9L

1.5

interior dimensions

exterior dimensions

veradek

### corten steel\*

\* all corten steel products arrive in their raw steel

(unrusted) state as shown in contents page.