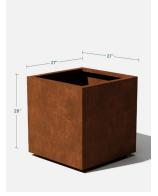

# cube planter

cube small 17"L×17"W×18"H weight: 261bs capacity: 22.5gal|85.2L

1.5'

cube medium 21"L x 21"W x 22"H weight: 391bs capacity: 42gal | 158.9L

1.5

interior dimensions

exterior dimensions

veradek