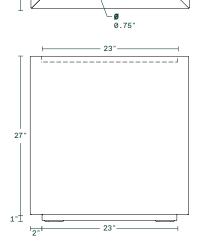

# cube planter

cube small 17"L×17"W×18"H weight: 261bs capacity: 22.5gal|85.2L

1.5'

cube medium 21"L x 21"W x 22"H weight: 391bs capacity: 42gal | 158.9L

1.5

interior dimensions

exterior dimensions

veradek

interior dimensions

- 14"-

1"∏

1.5"

0.75

exterior dimensions