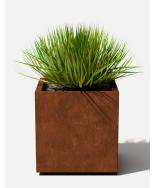

# cube planter

cube small 17"L×17"W×18"H weight: 261bs capacity: 22.5gal|85.2L

1.5'

cube medium 21"L x 21"W x 22"H weight: 391bs capacity: 42gal | 158.9L

1.5

interior dimensions

exterior dimensions

veradek

### corten steel\*

\* all corten steel products arrive in their raw steel

(unrusted) state as shown in contents page.