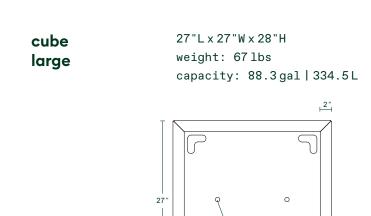

# cube planter

cube small 17"L×17"W×18"H weight: 261bs capacity: 22.5gal|85.2L

1.5'

cube medium 21"L x 21"W x 22"H weight: 391bs capacity: 42gal | 158.9L

1.5

interior dimensions

exterior dimensions

veradek

interior dimensions

- 14"-

1"∏

1.5"

0.75

exterior dimensions