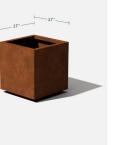

# cube planter

cube small 17"L×17"W×18"H weight: 261bs capacity: 22.5gal|85.2L

1.5'

cube medium 21"L x 21"W x 22"H weight: 391bs capacity: 42gal | 158.9L

1.5

interior dimensions

exterior dimensions

veradek

interior dimensions

- 14"-

1"∏

1.5"

0.75

exterior dimensions