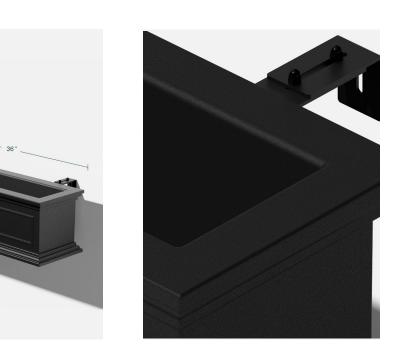

### window box thirty-six with brackets

36"Lx11"Wx11"H
Weight:26lbs
Capacity:7.6gal | 34.6L
Capacity with Shef:6.5gal | 29.0L

Railing Dimensions [NOT TO SCALE]

Interior Dimensions

Phillips Rounded Head
Thread-Forming Screw
Number 10 Size, 1/2" Long

Hardware Included

 veradek
 outdoor
 info@veradek.com
 veradek.com
 overadek