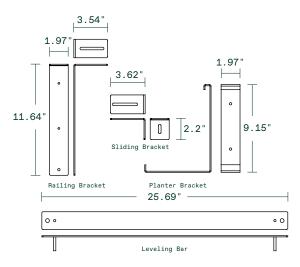

### window box thirty-six with brackets

36"Lx11"Wx11"H
Weight:26lbs
Capacity:7.6gal | 34.6L
Capacity with Shef:6.5gal | 29.0L

Railing Dimensions [NOT TO SCALE]

Interior Dimensions

Phillips Rounded Head
Thread-Forming Screw
Number 10 Size, 1/2" Long

Hardware Included

 veradek
 outdoor
 info@veradek.com
 veradek.com
 overadek