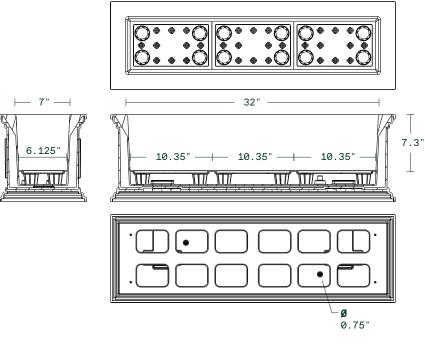

### window box thirty-six with brackets

36"Lx11"Wx11"H
Weight:26lbs
Capacity:7.6gal | 34.6L
Capacity with Shef:6.5gal | 29.0L

Railing Dimensions [NOT TO SCALE]

Interior Dimensions

Phillips Rounded Head
Thread-Forming Screw
Number 10 Size, 1/2" Long