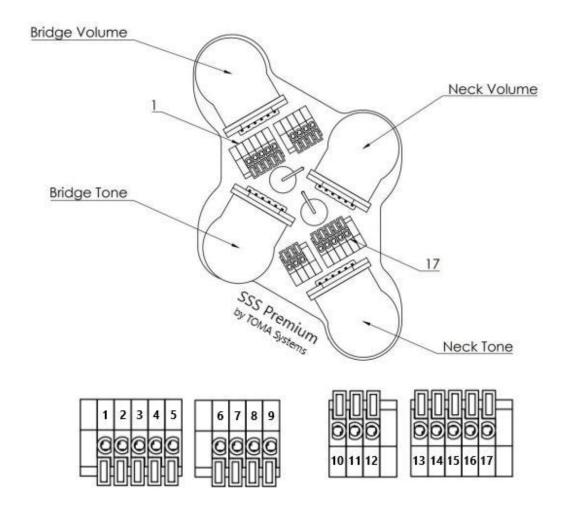

|   | Conr                   | ectio | ons                            |
|---|------------------------|-------|--------------------------------|
| 1 | Bridge north start     | 10    | Jack ground                    |
| 2 | Bridge north finish    | 11    | Jack positive                  |
| 3 | Bridge south start     | 12    | Ground (neck pickup)           |
| 4 | Bridge south finish    | 13    | Neck south finish              |
| 5 | Ground (bridge pickup) | 14    | Neck south start               |
| 6 | Switch (bridge)        | 15    | North north finish             |
| 7 | Switch (output)        | 16    | Neck north start               |
| 8 | Switch (neck)          | 17    | String ground (from tailpiece) |
| 9 | Ground (switch)        |       |                                |
|   |                        |       |                                |

| <b>Basic Controls</b> |                  |  |  |
|-----------------------|------------------|--|--|
| Neck Volume           | Splits Neck HB   |  |  |
| Neck Tone             | Series/Parallel  |  |  |
| Bridge Volume         | Splits Bridge HB |  |  |
| Bridge Tone           | Phase Reverse    |  |  |