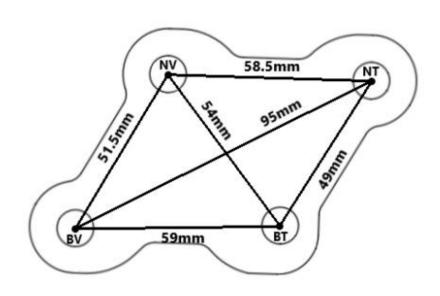

south finish              |
| 5 | Ground (bridge pickup) | 14    | Neck south start               |
| 6 | Switch (bridge)        | 15    | North north finish             |
| 7 | Switch (output)        | 16    | Neck north start               |
| 8 | Switch (neck)          | 17    | String ground (from tailpiece) |
| 9 | Ground (switch)        |       |                                |
|   |                        |       |                                |









| <b>Basic Controls</b> |                  |  |  |
|-----------------------|------------------|--|--|
| Neck Volume           | Splits Neck HB   |  |  |
| Neck Tone             | Series/Parallel  |  |  |
| Bridge Volume         | Splits Bridge HB |  |  |
| Bridge Tone           | Phase Reverse    |  |  |

## ideal 4cm length