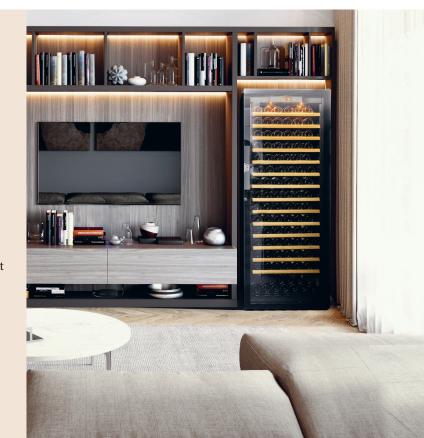

# Store your wine in optimal conditions.

Specially designed to be multifunctional, Pure offers the ultimate protection for your wine. Maturing, cooling and bringing your wine to room temperature are all possible. Solid or glass doors, a wide choice of interior equipment, configure the cabinet that best that best suits your space.