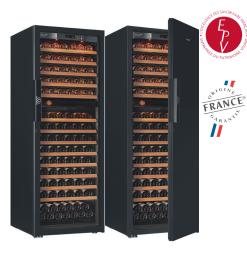

Manufactured in France

2 temperature cabinet

Large size

**Premium Pack** 

Two-temperature cabinet, ideal for the conservation of wine on the short, medium and long term.

Capacity 170 bottles maximum\* **Temperature** · Default setup temperature: 16°C/61°F et 12°C/54°F •Temperature setting range from 5°C/41°F to 11°C/52°F for the white wine compartment and 15°C/59°F to 20°C/68°F for the red wine compartment. Design · 4 door options: Black glass, ·Amber screen display Full Glass, Black Piano, Black ·LED screen with touch-sensitive keys glass with handle\*\*

# Store your wine in optimal conditions.

Specially designed to be multifunctional, Pure offers the ultimate protection for your wine. Maturing, cooling and bringing your wine to room temperature are all possible. Solid or glass doors, a wide choice of interior equipment, configure the cabinet that best that best suits your space.