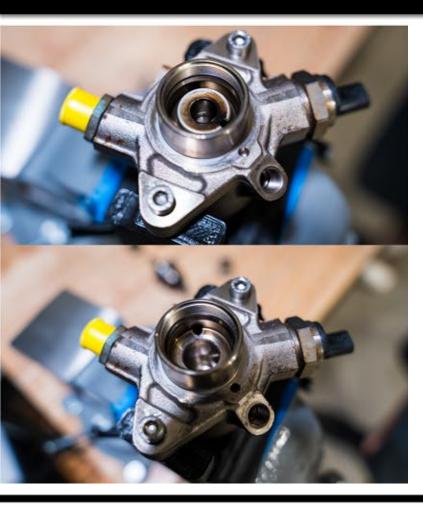

PUSH THE PISTON BACK INTO REPLACEMENT SEAL HOUSING

INSTALL THE PISTON HAT BACK ON TO THE UNDERSIDE OF THE SEAL HOUSING

## INSTALL INSTRUCTIONS

TIGHTEN FUEL PUMP NUT TO 40 FT/LBS

PLACE SPRING BACK AROUND PISTON

REINSTALL RETENTION CLIP UNDER TIP OF PISTON TO KEEP SPRING DEPRESSED