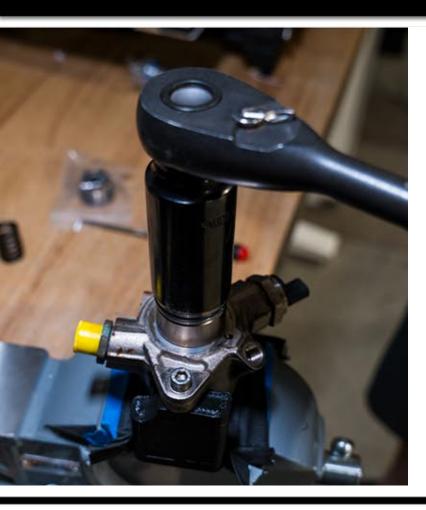

### REMOVE SPRING AND RETAIN

USING HIGH PRESSURE FUEL PUMP REMOVAL TOOL AND RATCHET REMOVE THE BASE SEAL

REMOVE PISTON AND PISTON HAT

CLEAN ANY EXCESS
OIL OR DEBRIS INSIDE THE PUMP HOUSING

CLEAN ANY DEBRIS AND OIL FROM PISTON AND PISTON HAT