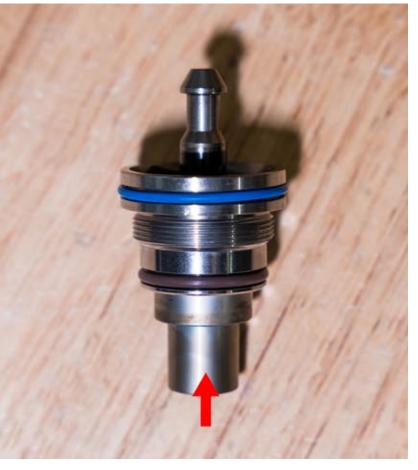

PUSH THE PISTON BACK INTO REPLACEMENT SEAL HOUSING

INSTALL THE PISTON HAT BACK ON TO THE UNDERSIDE OF THE SEAL HOUSING

## INSTALL INSTRUCTIONS

TIGHTEN FUEL PUMP NUT TO 40 FT/LBS

PLACE SPRING BACK AROUND PISTON

REINSTALL RETENTION CLIP UNDER TIP OF PISTON TO KEEP SPRING DEPRESSED