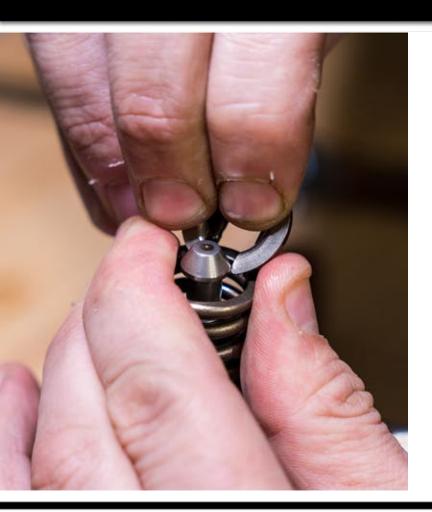

# PERFORM THE FOLLOWING ON BOTH HIGH PRESSURE FUEL PUMPS

REMOVE RETENTION COLLAR WITH PICK AND RETAIN

## INSTALL INSTRUCTIONS

TIGHTEN FUEL PUMP NUT TO 40 FT/LBS

PLACE SPRING BACK AROUND PISTON

REINSTALL RETENTION CLIP UNDER TIP OF PISTON TO KEEP SPRING DEPRESSED