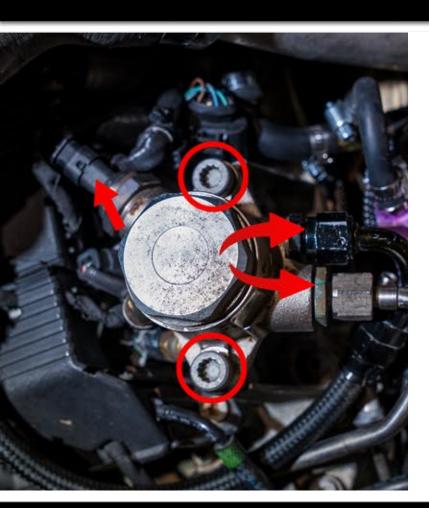

### REMOVE PASSANGER SIDE HIGH PRESSURE FUEL PUMP

\*\*LINES WILL BE UNDER PRESSURE
USE RAGS FOR FUEL SPRAY/LEAKAGE\*\*

REMOVE TWO BOLTS WITH 10MM TRIPLE SQUARE

DISCONNECT ONE SENSOR

\*\*WITH 17MM AND 14MM WRENCH REMOVE TWO HOSE FITTINGS\*\*