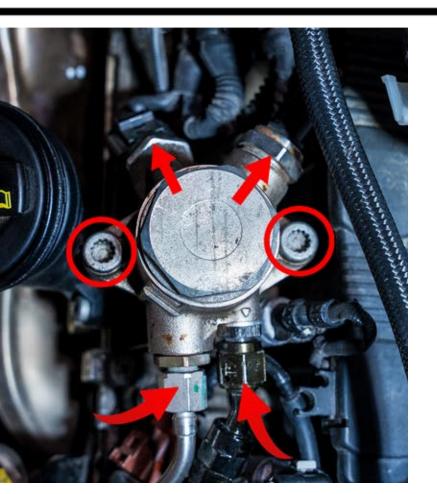

### REMOVE DRIVER SIDE HIGH PRESSURE FUEL PUMP

\*\*LINES WILL BE UNDER PRESSURE
USE RAGS FOR FUEL SPRAY/LEAKAGE\*\*

REMOVE TWO BOLTS WITH 10MM TRIPLE SQUARE

DISCONNECT TWO SENSORS

\*\*WITH 17MM AND 14MM WRENCH REMOVE TWO HOSE FITTINGS\*\*