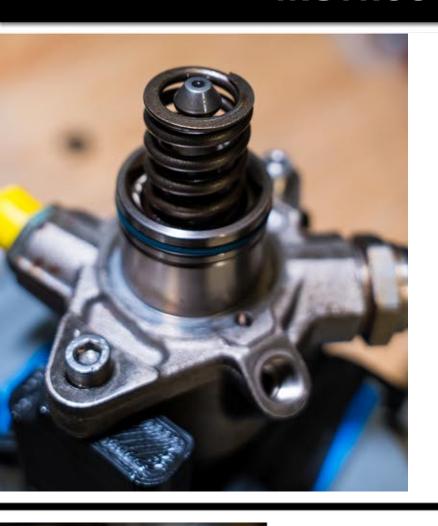

# PERFORM THE FOLLOWING ON BOTH HIGH PRESSURE FUEL PUMPS

REMOVE RETENTION COLLAR WITH PICK AND RETAIN

### REMOVE SPRING AND RETAIN

USING HIGH PRESSURE FUEL PUMP REMOVAL TOOL AND RATCHET REMOVE THE BASE SEAL

REMOVE PISTON AND PISTON HAT

CLEAN ANY EXCESS
OIL OR DEBRIS INSIDE THE PUMP HOUSING

CLEAN ANY DEBRIS AND OIL FROM PISTON AND PISTON HAT