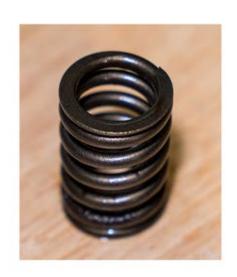

### REMOVE SPRING AND RETAIN

USING HIGH PRESSURE FUEL PUMP REMOVAL TOOL AND RATCHET REMOVE THE BASE SEAL

REMOVE PISTON AND PISTON HAT

CLEAN ANY EXCESS
OIL OR DEBRIS INSIDE THE PUMP HOUSING

CLEAN ANY DEBRIS AND OIL FROM PISTON AND PISTON HAT