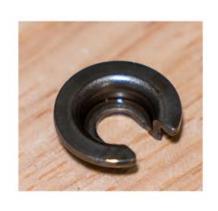

# PERFORM THE FOLLOWING ON BOTH HIGH PRESSURE FUEL PUMPS

REMOVE RETENTION COLLAR WITH PICK AND RETAIN