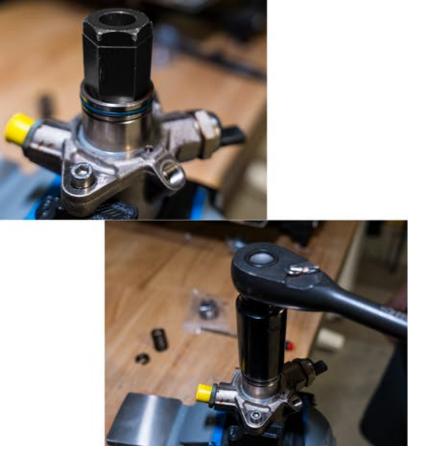

### REMOVE SPRING AND RETAIN

USING HIGH PRESSURE FUEL PUMP REMOVAL TOOL AND RATCHET REMOVE THE BASE SEAL

REMOVE PISTON AND PISTON HAT

CLEAN ANY EXCESS
OIL OR DEBRIS INSIDE THE PUMP HOUSING

CLEAN ANY DEBRIS AND OIL FROM PISTON AND PISTON HAT

PUSH THE PISTON BACK INTO REPLACEMENT SEAL HOUSING

INSTALL THE PISTON HAT BACK ON TO THE UNDERSIDE OF THE SEAL HOUSING