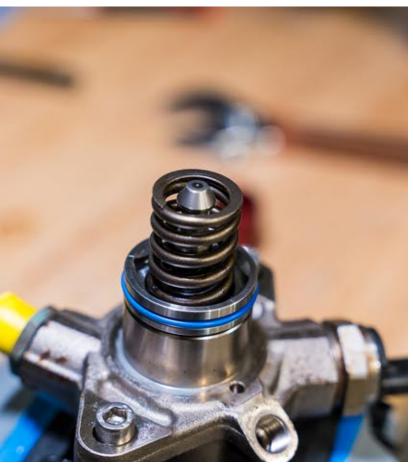

# PERFORM THE FOLLOWING ON BOTH HIGH PRESSURE FUEL PUMPS

REMOVE RETENTION COLLAR WITH PICK AND RETAIN

### REMOVE SPRING AND RETAIN

USING HIGH PRESSURE FUEL PUMP REMOVAL TOOL AND RATCHET REMOVE THE BASE SEAL

REMOVE PISTON AND PISTON HAT

CLEAN ANY EXCESS
OIL OR DEBRIS INSIDE THE PUMP HOUSING

CLEAN ANY DEBRIS AND OIL FROM PISTON AND PISTON HAT

## INSTALL INSTRUCTIONS

TIGHTEN FUEL PUMP NUT TO 40 FT/LBS

PLACE SPRING BACK AROUND PISTON

REINSTALL RETENTION CLIP UNDER TIP OF PISTON TO KEEP SPRING DEPRESSED