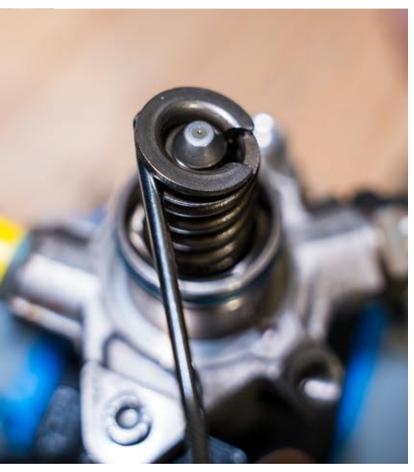

# PERFORM THE FOLLOWING ON BOTH HIGH PRESSURE FUEL PUMPS

REMOVE RETENTION COLLAR WITH PICK AND RETAIN

### REMOVE SPRING AND RETAIN

USING HIGH PRESSURE FUEL PUMP REMOVAL TOOL AND RATCHET REMOVE THE BASE SEAL

REMOVE PISTON AND PISTON HAT

CLEAN ANY EXCESS
OIL OR DEBRIS INSIDE THE PUMP HOUSING

CLEAN ANY DEBRIS AND OIL FROM PISTON AND PISTON HAT