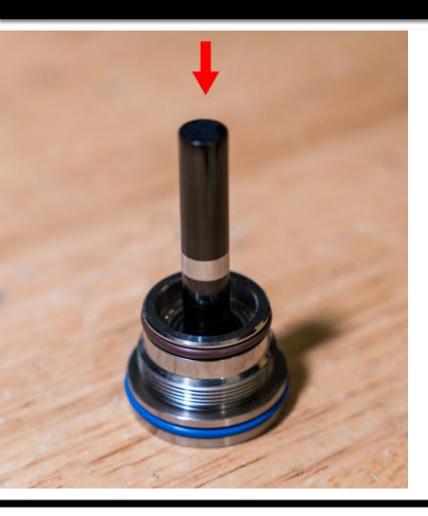

### REMOVE SPRING AND RETAIN

USING HIGH PRESSURE FUEL PUMP REMOVAL TOOL AND RATCHET REMOVE THE BASE SEAL

REMOVE PISTON AND PISTON HAT

CLEAN ANY EXCESS
OIL OR DEBRIS INSIDE THE PUMP HOUSING

CLEAN ANY DEBRIS AND OIL FROM PISTON AND PISTON HAT