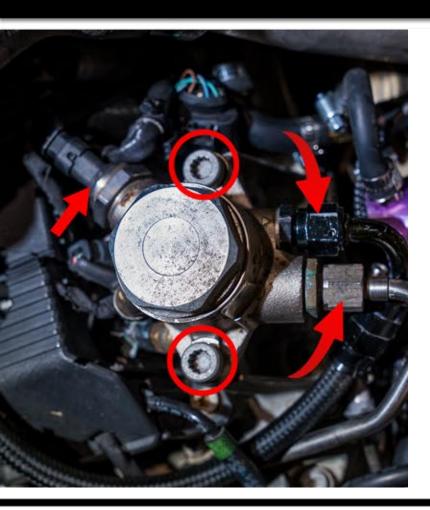

### REMOVE PASSANGER SIDE HIGH PRESSURE FUEL PUMP

\*\*LINES WILL BE UNDER PRESSURE
USE RAGS FOR FUEL SPRAY/LEAKAGE\*\*

REMOVE TWO BOLTS WITH 10MM TRIPLE SQUARE

DISCONNECT ONE SENSOR

\*\*WITH 17MM AND 14MM WRENCH REMOVE TWO HOSE FITTINGS\*\*