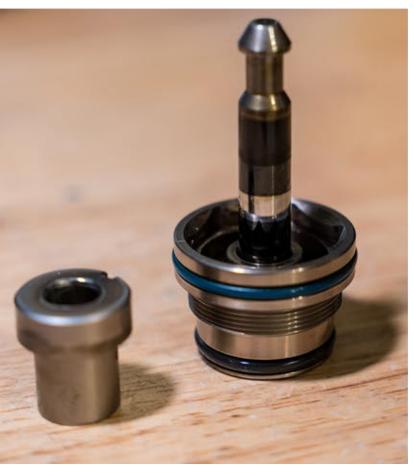

# PERFORM THE FOLLOWING ON BOTH HIGH PRESSURE FUEL PUMPS

REMOVE RETENTION COLLAR WITH PICK AND RETAIN

### REMOVE SPRING AND RETAIN

USING HIGH PRESSURE FUEL PUMP REMOVAL TOOL AND RATCHET REMOVE THE BASE SEAL

REMOVE PISTON AND PISTON HAT

CLEAN ANY EXCESS
OIL OR DEBRIS INSIDE THE PUMP HOUSING

CLEAN ANY DEBRIS AND OIL FROM PISTON AND PISTON HAT