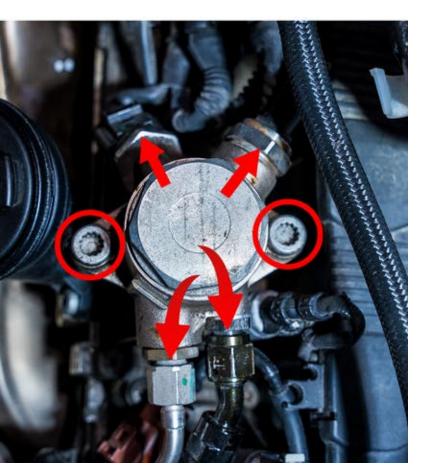

### REMOVE DRIVER SIDE HIGH PRESSURE FUEL PUMP

\*\*LINES WILL BE UNDER PRESSURE
USE RAGS FOR FUEL SPRAY/LEAKAGE\*\*

REMOVE TWO BOLTS WITH 10MM TRIPLE SQUARE

DISCONNECT TWO SENSORS

\*\*WITH 17MM AND 14MM WRENCH REMOVE TWO HOSE FITTINGS\*\*