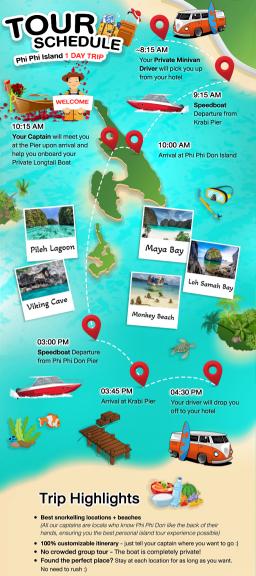

## TOUR

Private Minivan Pick-Up and Drop-Off to your hotel Speedboat Roundtrip Transfer to Phi Phi and back

4 Hours Private Longtail Boat Tour (Maya Bay, Pileh Lagoon Monkey Beach, Loh Samah Beach, Viking Cave, Shark Point, etc)