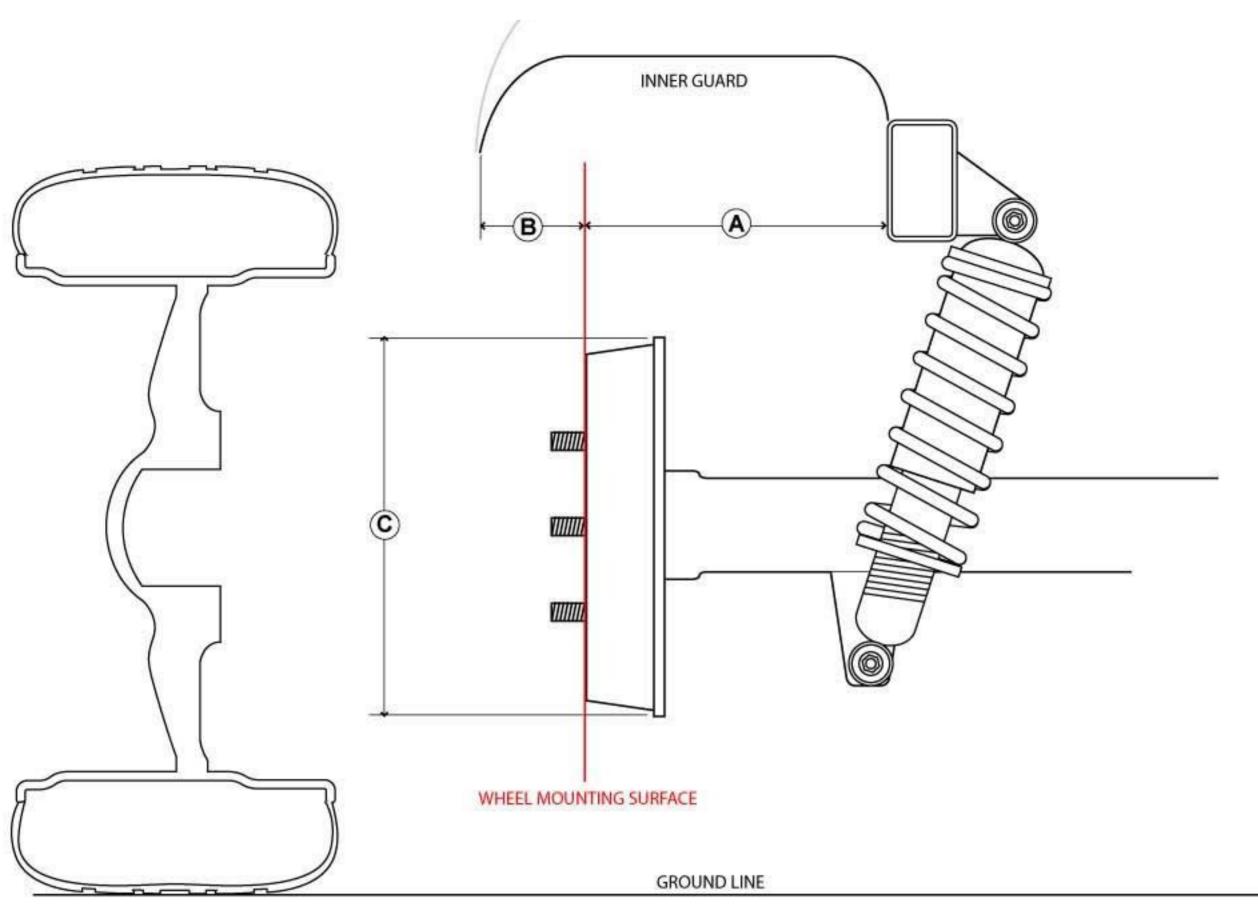

## **Measurements Specs**

A: Mounting surface to first obstruction chassis side

B: Mounting surface to inside fender

C: Hub Diameter

Forms to be filled out at compressed height Jack suspension up into guard cavity.