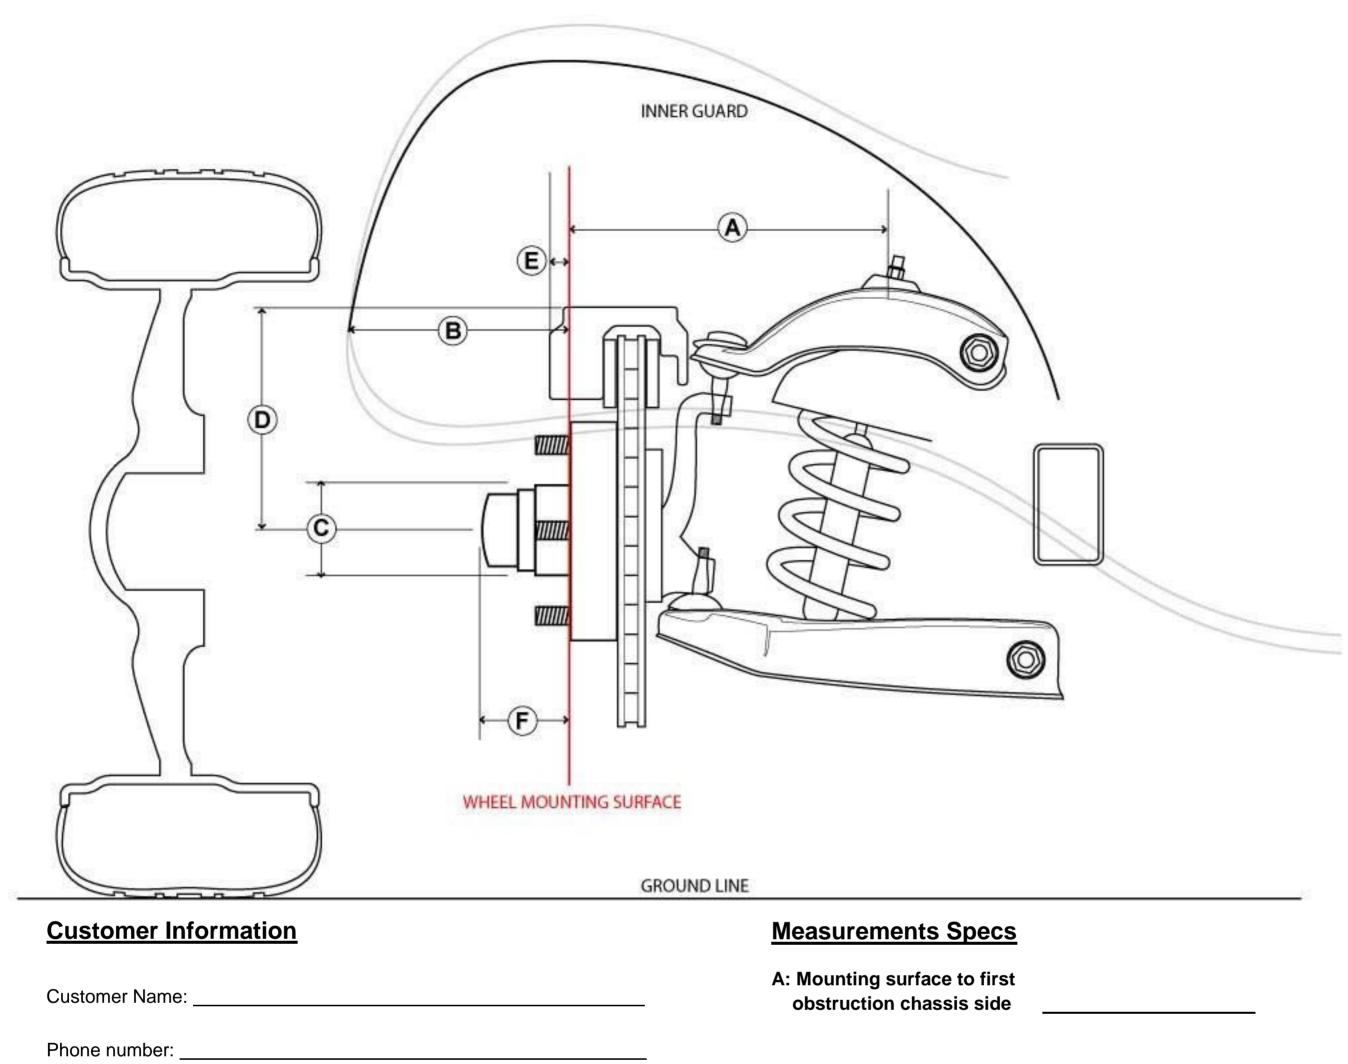

## **Front Wheel Section – Disc Brakes**

B: Mounting surface to

inside fender

## **Vehicle Information**

| Make:                | C: Hub Diameter                                                                        |
|----------------------|----------------------------------------------------------------------------------------|
| Model:Year:          | D: Brake diameter: Centre<br>to top of caliper (x2)                                    |
| Stud Pattern:        | -                                                                                      |
| Original Wheel Size: | E: protrusion of caliper past<br>mounting surface                                      |
| Original Tyre Size:  | _                                                                                      |
| Ideal Wheel:         | F: Hub Length                                                                          |
| Ideal Size:          | - Forms to be filled out at compressed height<br>Jack suspension up into guard cavity. |